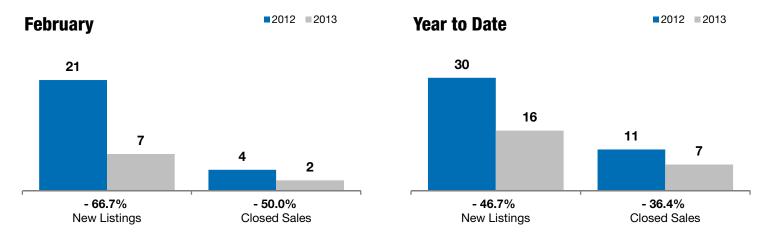

## **Madison**

- 66.7%

- 50.0%

+ 73.1%

Change in **New Listings** 

Change in Closed Sales

Change in **Median Sales Price** 

| Lake County, SD                          | February  |           |         | Year to Date |           |          |
|------------------------------------------|-----------|-----------|---------|--------------|-----------|----------|
|                                          | 2012      | 2013      | +/-     | 2012         | 2013      | +/-      |
| New Listings                             | 21        | 7         | - 66.7% | 30           | 16        | - 46.7%  |
| Closed Sales                             | 4         | 2         | - 50.0% | 11           | 7         | - 36.4%  |
| Median Sales Price*                      | \$135,500 | \$234,500 | + 73.1% | \$98,000     | \$180,000 | + 83.7%  |
| Average Sales Price*                     | \$134,000 | \$234,500 | + 75.0% | \$96,450     | \$200,286 | + 107.7% |
| Percent of Original List Price Received* | 92.1%     | 88.6%     | - 3.8%  | 90.4%        | 91.8%     | + 1.5%   |
| Average Days on Market Until Sale        | 204       | 264       | + 29.4% | 115          | 224       | + 95.8%  |
| Inventory of Homes for Sale              | 54        | 38        | - 29.6% |              |           |          |
| Months Supply of Inventory               | 8.1       | 5.4       | - 33.8% |              |           |          |