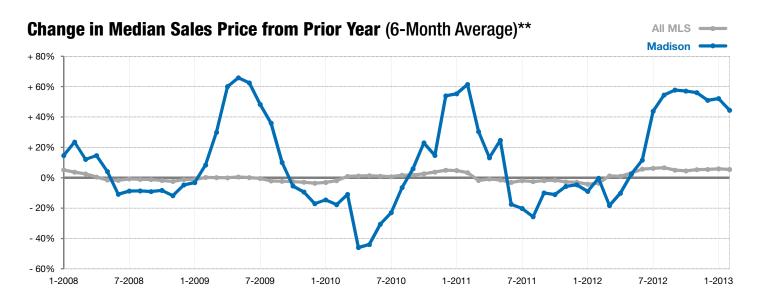

## **Madison**

- 66.7%

- 50.0%

+ 73.1%

Change in **New Listings** 

Change in Closed Sales

Change in **Median Sales Price** 

| Lake County, SD                          | February  |           |         | Year to Date |           |          |
|------------------------------------------|-----------|-----------|---------|--------------|-----------|----------|
|                                          | 2012      | 2013      | +/-     | 2012         | 2013      | +/-      |
| New Listings                             | 21        | 7         | - 66.7% | 30           | 16        | - 46.7%  |
| Closed Sales                             | 4         | 2         | - 50.0% | 11           | 7         | - 36.4%  |
| Median Sales Price*                      | \$135,500 | \$234,500 | + 73.1% | \$98,000     | \$180,000 | + 83.7%  |
| Average Sales Price*                     | \$134,000 | \$234,500 | + 75.0% | \$96,450     | \$200,286 | + 107.7% |
| Percent of Original List Price Received* | 92.1%     | 88.6%     | - 3.8%  | 90.4%        | 91.8%     | + 1.5%   |
| Average Days on Market Until Sale        | 204       | 264       | + 29.4% | 115          | 224       | + 95.8%  |
| Inventory of Homes for Sale              | 54        | 38        | - 29.6% |              |           |          |
| Months Supply of Inventory               | 8.1       | 5.4       | - 33.8% |              |           |          |

<sup>\*</sup> Does not account for list prices from any previous listing contracts or seller concessions. | Activity for one month can sometimes look extreme due to small sample size.

<sup>\*\*</sup> Each dot represents the change in median sales price from the prior year using a 6-month weighted average. This means that each of the 6 months used in a dot are proportioned according to their share of sales during that period. | Current as of March 6, 2013. All data from RASE Multiple Listing Service. | Powered by 10K Research and Marketing.