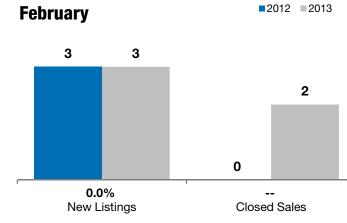

| February |                                                |                                                                                                 | Year to Date                                                                                                                                 |                                                                                                                                                                                                                                     |                                                                                                                                                                                                                                                                                                                                                        |
|----------|------------------------------------------------|-------------------------------------------------------------------------------------------------|----------------------------------------------------------------------------------------------------------------------------------------------|-------------------------------------------------------------------------------------------------------------------------------------------------------------------------------------------------------------------------------------|--------------------------------------------------------------------------------------------------------------------------------------------------------------------------------------------------------------------------------------------------------------------------------------------------------------------------------------------------------|
| 2012     | 2013                                           | +/-                                                                                             | 2012                                                                                                                                         | 2013                                                                                                                                                                                                                                | +/-                                                                                                                                                                                                                                                                                                                                                    |
| 3        | 3                                              | 0.0%                                                                                            | 4                                                                                                                                            | 7                                                                                                                                                                                                                                   | + 75.0%                                                                                                                                                                                                                                                                                                                                                |
| 0        | 2                                              |                                                                                                 | 1                                                                                                                                            | 2                                                                                                                                                                                                                                   | + 100.0%                                                                                                                                                                                                                                                                                                                                               |
| \$0      | \$131,000                                      |                                                                                                 | \$180,000                                                                                                                                    | \$131,000                                                                                                                                                                                                                           | - 27.2%                                                                                                                                                                                                                                                                                                                                                |
| \$0      | \$131,000                                      |                                                                                                 | \$180,000                                                                                                                                    | \$131,000                                                                                                                                                                                                                           | - 27.2%                                                                                                                                                                                                                                                                                                                                                |
| 0.0%     | 92.2%                                          |                                                                                                 | 82.2%                                                                                                                                        | 92.2%                                                                                                                                                                                                                               | + 12.2%                                                                                                                                                                                                                                                                                                                                                |
| 0        | 114                                            |                                                                                                 | 107                                                                                                                                          | 114                                                                                                                                                                                                                                 | + 6.1%                                                                                                                                                                                                                                                                                                                                                 |
| 9        | 8                                              | - 11.1%                                                                                         |                                                                                                                                              |                                                                                                                                                                                                                                     |                                                                                                                                                                                                                                                                                                                                                        |
| 6.2      | 6.0                                            | - 3.0%                                                                                          |                                                                                                                                              |                                                                                                                                                                                                                                     |                                                                                                                                                                                                                                                                                                                                                        |
|          | 2012<br>3<br>0<br>\$0<br>\$0<br>0.0%<br>0<br>9 | 2012  2013    3  3    0  2    \$0  \$131,000    \$0  \$131,000    0.0%  92.2%    0  114    9  8 | 2012  2013  + / -    3  3  0.0%    0  2     \$0  \$131,000     \$0  \$131,000     \$0  \$131,000     0.0%  92.2%     0  114     9  8  -11.1% | 2012  2013  +/-  2012    3  3  0.0%  4    0  2   1    \$0  \$131,000   \$180,000    \$0  \$131,000   \$180,000    \$0  \$131,000   \$180,000    \$0  \$131,000   \$180,000    \$0.0%  92.2%   82.2%    0  114   107    9  8  -11.1% | 2012  2013  + / -  2012  2013    3  3  0.0%  4  7    0  2   1  2    \$0  \$131,000   \$180,000  \$131,000    \$0  \$131,000   \$180,000  \$131,000    \$0  \$131,000   \$180,000  \$131,000    \$0  \$131,000   \$180,000  \$131,000    \$0  \$131,000   \$180,000  \$131,000    \$0.0%  92.2%   82.2%  92.2%    \$0  114   107  114    \$9  8  -11.1% |