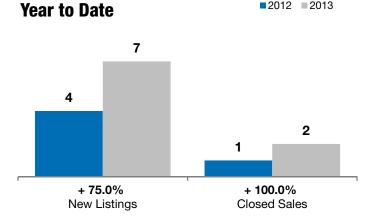

| February |                                                |                                                                                                 | Year to Date                                                                                                                                 |                                                                                                                                                                                                                                     |                                                                                                                                                                                                                                                                                                                                                        |
|----------|------------------------------------------------|-------------------------------------------------------------------------------------------------|----------------------------------------------------------------------------------------------------------------------------------------------|-------------------------------------------------------------------------------------------------------------------------------------------------------------------------------------------------------------------------------------|--------------------------------------------------------------------------------------------------------------------------------------------------------------------------------------------------------------------------------------------------------------------------------------------------------------------------------------------------------|
| 2012     | 2013                                           | +/-                                                                                             | 2012                                                                                                                                         | 2013                                                                                                                                                                                                                                | +/-                                                                                                                                                                                                                                                                                                                                                    |
| 3        | 3                                              | 0.0%                                                                                            | 4                                                                                                                                            | 7                                                                                                                                                                                                                                   | + 75.0%                                                                                                                                                                                                                                                                                                                                                |
| 0        | 2                                              |                                                                                                 | 1                                                                                                                                            | 2                                                                                                                                                                                                                                   | + 100.0%                                                                                                                                                                                                                                                                                                                                               |
| \$0      | \$131,000                                      |                                                                                                 | \$180,000                                                                                                                                    | \$131,000                                                                                                                                                                                                                           | - 27.2%                                                                                                                                                                                                                                                                                                                                                |
| \$0      | \$131,000                                      |                                                                                                 | \$180,000                                                                                                                                    | \$131,000                                                                                                                                                                                                                           | - 27.2%                                                                                                                                                                                                                                                                                                                                                |
| 0.0%     | 92.2%                                          |                                                                                                 | 82.2%                                                                                                                                        | 92.2%                                                                                                                                                                                                                               | + 12.2%                                                                                                                                                                                                                                                                                                                                                |
| 0        | 114                                            |                                                                                                 | 107                                                                                                                                          | 114                                                                                                                                                                                                                                 | + 6.1%                                                                                                                                                                                                                                                                                                                                                 |
| 9        | 8                                              | - 11.1%                                                                                         |                                                                                                                                              |                                                                                                                                                                                                                                     |                                                                                                                                                                                                                                                                                                                                                        |
| 6.2      | 6.0                                            | - 3.0%                                                                                          |                                                                                                                                              |                                                                                                                                                                                                                                     |                                                                                                                                                                                                                                                                                                                                                        |
|          | 2012<br>3<br>0<br>\$0<br>\$0<br>0.0%<br>0<br>9 | 2012  2013    3  3    0  2    \$0  \$131,000    \$0  \$131,000    0.0%  92.2%    0  114    9  8 | 2012  2013  + / -    3  3  0.0%    0  2     \$0  \$131,000     \$0  \$131,000     \$0  \$131,000     0.0%  92.2%     0  114     9  8  -11.1% | 2012  2013  +/-  2012    3  3  0.0%  4    0  2   1    \$0  \$131,000   \$180,000    \$0  \$131,000   \$180,000    \$0  \$131,000   \$180,000    \$0  \$131,000   \$180,000    \$0.0%  92.2%   82.2%    0  114   107    9  8  -11.1% | 2012  2013  + / -  2012  2013    3  3  0.0%  4  7    0  2   1  2    \$0  \$131,000   \$180,000  \$131,000    \$0  \$131,000   \$180,000  \$131,000    \$0  \$131,000   \$180,000  \$131,000    \$0  \$131,000   \$180,000  \$131,000    \$0  \$131,000   \$180,000  \$131,000    \$0.0%  92.2%   82.2%  92.2%    \$0  114   107  114    \$9  8  -11.1% |