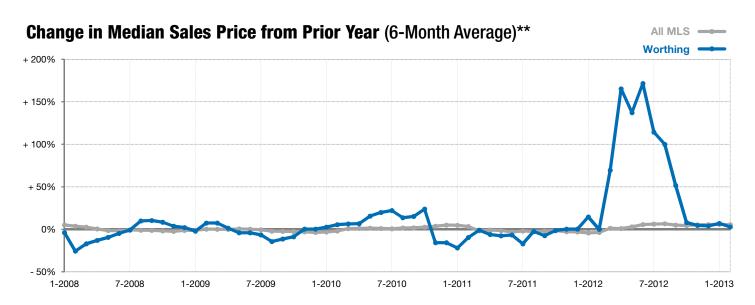

Does not account for list prices from any previous listing contracts or seller concessions. | Activity for one month can sometimes lo ok extreme due to small sample size

\*\* Each dot represents the change in median sales price from the prior year using a 6-month weighted average. This means that each of the 6 months used in a dot are proportioned according to their share of sales during that period. | Current as of March 6, 2013. All data from RASE Multiple Listing Service. | Powered by 10K Research and Marketing.