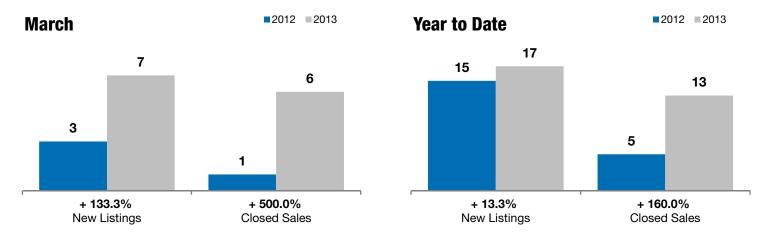

## **Canton**

+ 133.3% + 500.0%

+ 15.7%

Change in **New Listings** 

Change in Closed Sales

Change in Median Sales Price

| Lincoln County, SD                       | March     |           |          | Year to Date |           |          |
|------------------------------------------|-----------|-----------|----------|--------------|-----------|----------|
|                                          | 2012      | 2013      | +/-      | 2012         | 2013      | +/-      |
| New Listings                             | 3         | 7         | + 133.3% | 15           | 17        | + 13.3%  |
| Closed Sales                             | 1         | 6         | + 500.0% | 5            | 13        | + 160.0% |
| Median Sales Price*                      | \$115,000 | \$133,000 | + 15.7%  | \$115,000    | \$99,000  | - 13.9%  |
| Average Sales Price*                     | \$115,000 | \$145,667 | + 26.7%  | \$150,700    | \$122,254 | - 18.9%  |
| Percent of Original List Price Received* | 85.2%     | 93.6%     | + 9.9%   | 93.0%        | 93.0%     | + 0.0%   |
| Average Days on Market Until Sale        | 23        | 101       | + 338.4% | 96           | 134       | + 39.6%  |
| Inventory of Homes for Sale              | 27        | 27        | 0.0%     |              |           |          |
| Months Supply of Inventory               | 11.0      | 6.8       | - 38.6%  |              |           |          |