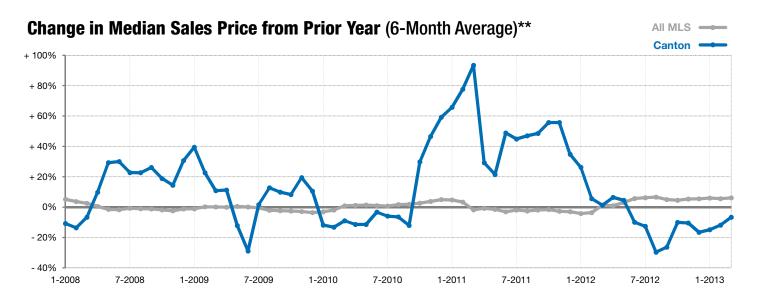

## **Canton**

+ 133.3% + 500.0%

+ 15.7%

Change in **New Listings** 

Change in Closed Sales

Change in Median Sales Price

| Lincoln County, SD                       | March     |           |          | Year to Date |           |          |
|------------------------------------------|-----------|-----------|----------|--------------|-----------|----------|
|                                          | 2012      | 2013      | +/-      | 2012         | 2013      | +/-      |
| New Listings                             | 3         | 7         | + 133.3% | 15           | 17        | + 13.3%  |
| Closed Sales                             | 1         | 6         | + 500.0% | 5            | 13        | + 160.0% |
| Median Sales Price*                      | \$115,000 | \$133,000 | + 15.7%  | \$115,000    | \$99,000  | - 13.9%  |
| Average Sales Price*                     | \$115,000 | \$145,667 | + 26.7%  | \$150,700    | \$122,254 | - 18.9%  |
| Percent of Original List Price Received* | 85.2%     | 93.6%     | + 9.9%   | 93.0%        | 93.0%     | + 0.0%   |
| Average Days on Market Until Sale        | 23        | 101       | + 338.4% | 96           | 134       | + 39.6%  |
| Inventory of Homes for Sale              | 27        | 27        | 0.0%     |              |           |          |
| Months Supply of Inventory               | 11.0      | 6.8       | - 38.6%  |              |           |          |

<sup>\*</sup> Does not account for list prices from any previous listing contracts or seller concessions. | Activity for one month can sometimes look extreme due to small sample size.

<sup>\*\*</sup> Each dot represents the change in median sales price from the prior year using a 6-month weighted average. This means that each of the 6 months used in a dot are proportioned according to their share of sales during that period. | Current as of April 4, 2013. All data from RASE Multiple Listing Service. | Powered by 10K Research and Marketing.