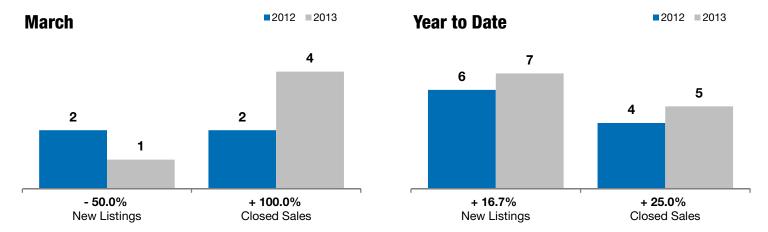

## **Garretson**

**- 50.0%** 

+ 100.0%

- 28.5%

Change in **New Listings** 

Change in Closed Sales

Change in Median Sales Price

| Minnehaha County, SD                     | March     |           |          | Year to Date |           |         |
|------------------------------------------|-----------|-----------|----------|--------------|-----------|---------|
|                                          | 2012      | 2013      | +/-      | 2012         | 2013      | +/-     |
| New Listings                             | 2         | 1         | - 50.0%  | 6            | 7         | + 16.7% |
| Closed Sales                             | 2         | 4         | + 100.0% | 4            | 5         | + 25.0% |
| Median Sales Price*                      | \$217,450 | \$155,450 | - 28.5%  | \$205,000    | \$142,000 | - 30.7% |
| Average Sales Price*                     | \$217,450 | \$156,975 | - 27.8%  | \$191,100    | \$145,580 | - 23.8% |
| Percent of Original List Price Received* | 89.9%     | 98.5%     | + 9.5%   | 84.9%        | 97.2%     | + 14.4% |
| Average Days on Market Until Sale        | 130       | 153       | + 17.9%  | 108          | 139       | + 29.7% |
| Inventory of Homes for Sale              | 10        | 8         | - 20.0%  |              |           |         |
| Months Supply of Inventory               | 5.3       | 3.3       | - 38.4%  |              |           |         |