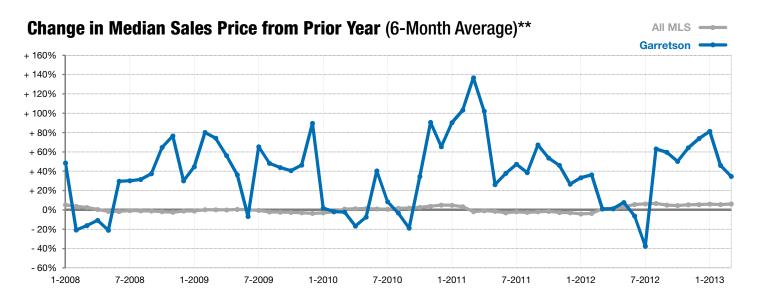

## **Garretson**

**- 50.0%** 

+ 100.0%

- 28.5%

Change in **New Listings** 

Change in Closed Sales

Change in Median Sales Price

| Minnehaha County, SD                     | March     |           |          | Year to Date |           |         |
|------------------------------------------|-----------|-----------|----------|--------------|-----------|---------|
|                                          | 2012      | 2013      | +/-      | 2012         | 2013      | +/-     |
| New Listings                             | 2         | 1         | - 50.0%  | 6            | 7         | + 16.7% |
| Closed Sales                             | 2         | 4         | + 100.0% | 4            | 5         | + 25.0% |
| Median Sales Price*                      | \$217,450 | \$155,450 | - 28.5%  | \$205,000    | \$142,000 | - 30.7% |
| Average Sales Price*                     | \$217,450 | \$156,975 | - 27.8%  | \$191,100    | \$145,580 | - 23.8% |
| Percent of Original List Price Received* | 89.9%     | 98.5%     | + 9.5%   | 84.9%        | 97.2%     | + 14.4% |
| Average Days on Market Until Sale        | 130       | 153       | + 17.9%  | 108          | 139       | + 29.7% |
| Inventory of Homes for Sale              | 10        | 8         | - 20.0%  |              |           |         |
| Months Supply of Inventory               | 5.3       | 3.3       | - 38.4%  |              |           |         |

<sup>\*</sup> Does not account for list prices from any previous listing contracts or seller concessions. | Activity for one month can sometimes look extreme due to small sample size.

<sup>\*\*</sup> Each dot represents the change in median sales price from the prior year using a 6-month weighted average. This means that each of the 6 months used in a dot are proportioned according to their share of sales during that period. | Current as of April 4, 2013. All data from RASE Multiple Listing Service. | Powered by 10K Research and Marketing.