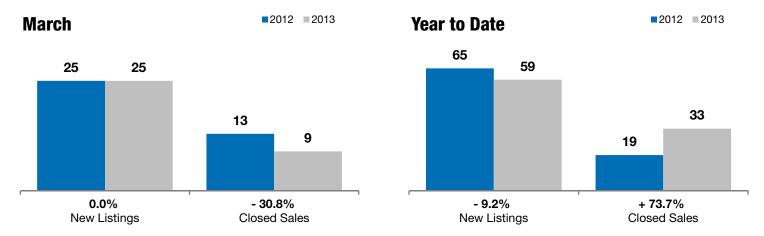

## **Harrisburg**

0.0%

- 30.8%

+ 28.1%

Change in **New Listings** 

Change in Closed Sales

Change in Median Sales Price

| Lincoln County, SD                       | March     |           |         | Year to Date |           |         |
|------------------------------------------|-----------|-----------|---------|--------------|-----------|---------|
|                                          | 2012      | 2013      | +/-     | 2012         | 2013      | +/-     |
| New Listings                             | 25        | 25        | 0.0%    | 65           | 59        | - 9.2%  |
| Closed Sales                             | 13        | 9         | - 30.8% | 19           | 33        | + 73.7% |
| Median Sales Price*                      | \$135,000 | \$173,000 | + 28.1% | \$136,900    | \$169,000 | + 23.4% |
| Average Sales Price*                     | \$144,251 | \$191,555 | + 32.8% | \$143,418    | \$187,154 | + 30.5% |
| Percent of Original List Price Received* | 95.8%     | 98.5%     | + 2.8%  | 95.9%        | 97.3%     | + 1.4%  |
| Average Days on Market Until Sale        | 101       | 33        | - 67.5% | 84           | 85        | + 0.9%  |
| Inventory of Homes for Sale              | 73        | 59        | - 19.2% |              |           |         |
| Months Supply of Inventory               | 8.0       | 4.5       | - 43.9% |              |           |         |