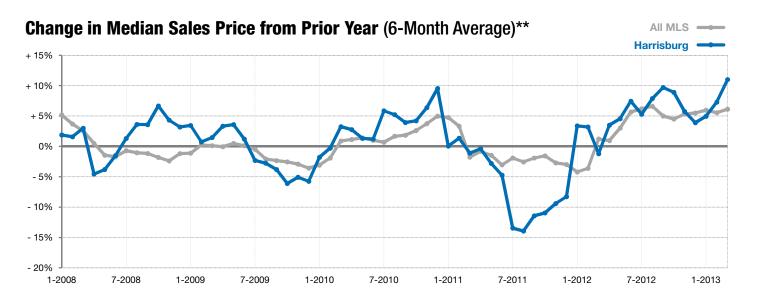

<sup>\*</sup> Does not account for list prices from any previous listing contracts or seller concessions. | Activity for one month can sometimes look extreme due to small sample size.

<sup>\*\*</sup> Each dot represents the change in median sales price from the prior year using a 6-month weighted average. This means that each of the 6 months used in a dot are proportioned according to their share of sales during that period. | Current as of April 4, 2013. All data from RASE Multiple Listing Service. | Powered by 10K Research and Marketing.