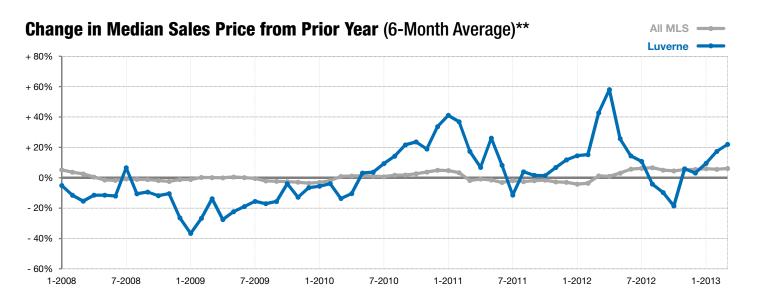

<sup>\*</sup> Does not account for list prices from any previous listing contracts or seller concessions. | Activity for one month can sometimes look extreme due to small sample size.

<sup>\*\*</sup> Each dot represents the change in median sales price from the prior year using a 6-month weighted average. This means that each of the 6 months used in a dot are proportioned according to their share of sales during that period. | Current as of April 4, 2013. All data from RASE Multiple Listing Service. | Powered by 10K Research and Marketing.