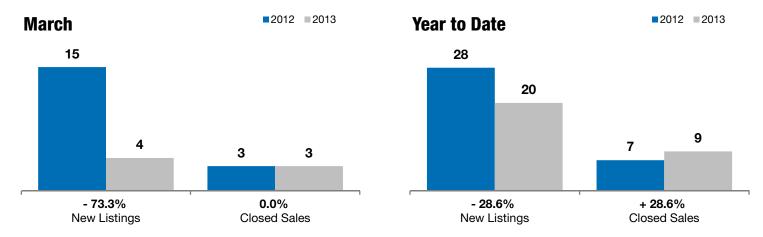

## Luverne

- 73.3%

0.0%

+ 29.3%

Change in **New Listings** 

Change in Closed Sales

Change in **Median Sales Price** 

| Rock County, MN                          | March     |           |         | Year to Date |           |         |
|------------------------------------------|-----------|-----------|---------|--------------|-----------|---------|
|                                          | 2012      | 2013      | +/-     | 2012         | 2013      | +/-     |
| New Listings                             | 15        | 4         | - 73.3% | 28           | 20        | - 28.6% |
| Closed Sales                             | 3         | 3         | 0.0%    | 7            | 9         | + 28.6% |
| Median Sales Price*                      | \$107,500 | \$139,000 | + 29.3% | \$107,500    | \$105,000 | - 2.3%  |
| Average Sales Price*                     | \$129,167 | \$146,333 | + 13.3% | \$122,414    | \$116,393 | - 4.9%  |
| Percent of Original List Price Received* | 83.2%     | 94.1%     | + 13.2% | 85.6%        | 87.0%     | + 1.7%  |
| Average Days on Market Until Sale        | 85        | 114       | + 34.6% | 142          | 198       | + 39.8% |
| Inventory of Homes for Sale              | 70        | 49        | - 30.0% |              |           |         |
| Months Supply of Inventory               | 15.6      | 8.9       | - 42.7% |              |           |         |