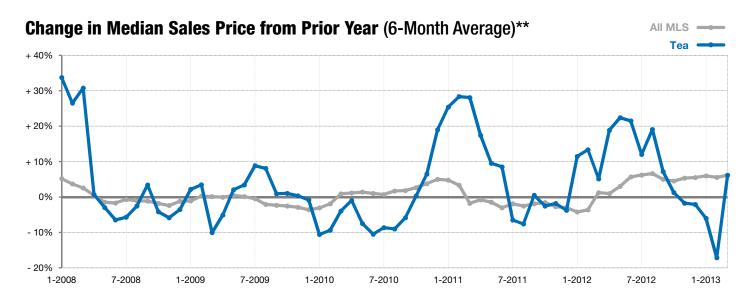

<sup>\*</sup> Does not account for list prices from any previous listing contracts or seller concessions. | Activity for one month can sometimes look extreme due to small sample size.

<sup>\*\*</sup> Each dot represents the change in median sales price from the prior year using a 6-month weighted average. This means that each of the 6 months used in a dot are proportioned according to their share of sales during that period. | Current as of April 4, 2013. All data from RASE Multiple Listing Service. | Powered by 10K Research and Marketing.