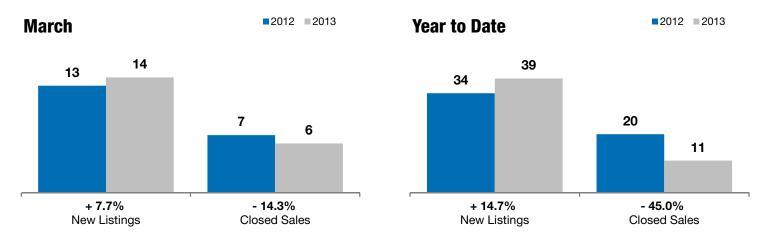

## **Local Market Update - March 2013**

A RESEARCH TOOL PROVIDED BY THE REALTOR® ASSOCIATION OF THE SIOUX EMPIRE, INC.

Tea

+ 7.7%

- 14.3%

+ 28.9%

Change in **New Listings** 

Change in Closed Sales

Change in **Median Sales Price** 

| Lincoln County, SD                       | March     |           |         | Year to Date |           |         |
|------------------------------------------|-----------|-----------|---------|--------------|-----------|---------|
|                                          | 2012      | 2013      | +/-     | 2012         | 2013      | +/-     |
| New Listings                             | 13        | 14        | + 7.7%  | 34           | 39        | + 14.7% |
| Closed Sales                             | 7         | 6         | - 14.3% | 20           | 11        | - 45.0% |
| Median Sales Price*                      | \$167,000 | \$215,250 | + 28.9% | \$167,000    | \$205,000 | + 22.8% |
| Average Sales Price*                     | \$166,414 | \$192,683 | + 15.8% | \$180,555    | \$185,455 | + 2.7%  |
| Percent of Original List Price Received* | 88.4%     | 95.2%     | + 7.8%  | 93.2%        | 96.7%     | + 3.7%  |
| Average Days on Market Until Sale        | 124       | 78        | - 37.2% | 126          | 58        | - 53.6% |
| Inventory of Homes for Sale              | 41        | 33        | - 19.5% |              |           |         |
| Months Supply of Inventory               | 6.6       | 5.8       | - 11.2% |              |           |         |