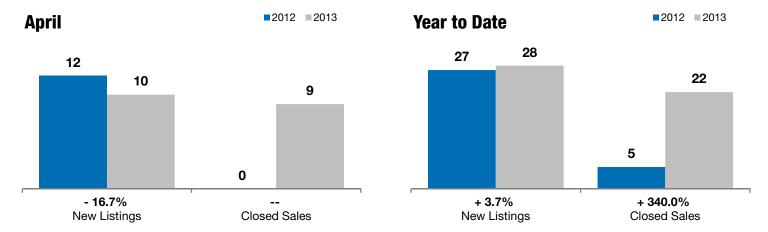

## **Canton**

- 16.7% -- --

Change in Change in Change in

New Listings Closed Sales Median Sales Price

| Lincoln County, SD                       | April |           |         | Year to Date |           |          |
|------------------------------------------|-------|-----------|---------|--------------|-----------|----------|
|                                          | 2012  | 2013      | +/-     | 2012         | 2013      | +/-      |
| New Listings                             | 12    | 10        | - 16.7% | 27           | 28        | + 3.7%   |
| Closed Sales                             | 0     | 9         |         | 5            | 22        | + 340.0% |
| Median Sales Price*                      | \$0   | \$107,000 |         | \$115,000    | \$99,785  | - 13.2%  |
| Average Sales Price*                     | \$0   | \$190,656 |         | \$150,700    | \$150,237 | - 0.3%   |
| Percent of Original List Price Received* | 0.0%  | 92.3%     |         | 93.0%        | 92.7%     | - 0.3%   |
| Average Days on Market Until Sale        | 0     | 171       |         | 96           | 149       | + 55.3%  |
| Inventory of Homes for Sale              | 37    | 24        | - 35.1% |              |           |          |
| Months Supply of Inventory               | 16.3  | 5.2       | - 68.2% |              |           |          |
| Months Supply of Inventory               | 16.3  | 5.2       | - 68.2% |              |           |          |