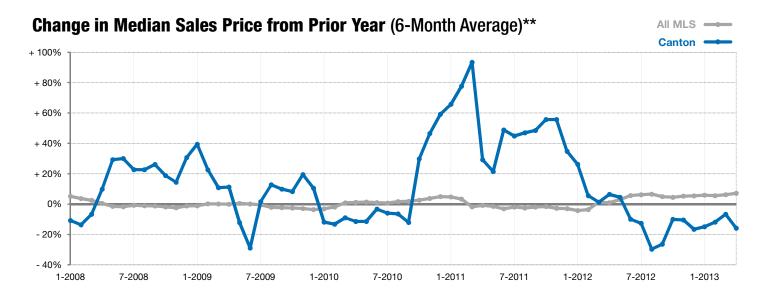

<sup>\*</sup> Does not account for list prices from any previous listing contracts or seller concessions. | Activity for one month can sometimes look extreme due to small sample size.

<sup>\*\*</sup> Each dot represents the change in median sales price from the prior year using a 6-month weighted average. This means that each of the 6 months used in a dot are proportioned according to their share of sales during that period. | Current as of May 6, 2013. All data from RASE Multiple Listing Service. | Powered by 10K Research and Marketing.