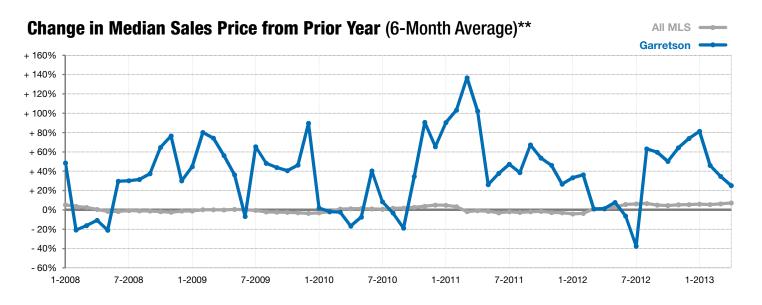

## **Garretson**

0.0% + 300.0%

- 34.1%

Change in **New Listings** 

Change in Closed Sales

Change in **Median Sales Price** 

|           | April                                                 |                                                                                    |                                                                                                                                              | Year to Date                                                                                                                                                                                                                                                                                                              |                                                                                                                                                                                                                                                                                                                                                                                                                                                                                                                                                  |  |
|-----------|-------------------------------------------------------|------------------------------------------------------------------------------------|----------------------------------------------------------------------------------------------------------------------------------------------|---------------------------------------------------------------------------------------------------------------------------------------------------------------------------------------------------------------------------------------------------------------------------------------------------------------------------|--------------------------------------------------------------------------------------------------------------------------------------------------------------------------------------------------------------------------------------------------------------------------------------------------------------------------------------------------------------------------------------------------------------------------------------------------------------------------------------------------------------------------------------------------|--|
| 2012      | 2013                                                  | +/-                                                                                | 2012                                                                                                                                         | 2013                                                                                                                                                                                                                                                                                                                      | +/-                                                                                                                                                                                                                                                                                                                                                                                                                                                                                                                                              |  |
| 2         | 2                                                     | 0.0%                                                                               | 8                                                                                                                                            | 9                                                                                                                                                                                                                                                                                                                         | + 12.5%                                                                                                                                                                                                                                                                                                                                                                                                                                                                                                                                          |  |
| 1         | 4                                                     | + 300.0%                                                                           | 5                                                                                                                                            | 9                                                                                                                                                                                                                                                                                                                         | + 80.0%                                                                                                                                                                                                                                                                                                                                                                                                                                                                                                                                          |  |
| \$244,000 | \$160,888                                             | - 34.1%                                                                            | \$244,000                                                                                                                                    | \$142,000                                                                                                                                                                                                                                                                                                                 | - 41.8%                                                                                                                                                                                                                                                                                                                                                                                                                                                                                                                                          |  |
| \$244,000 | \$187,694                                             | - 23.1%                                                                            | \$201,680                                                                                                                                    | \$164,297                                                                                                                                                                                                                                                                                                                 | - 18.5%                                                                                                                                                                                                                                                                                                                                                                                                                                                                                                                                          |  |
| 98.0%     | 95.3%                                                 | - 2.8%                                                                             | 87.6%                                                                                                                                        | 96.3%                                                                                                                                                                                                                                                                                                                     | + 10.0%                                                                                                                                                                                                                                                                                                                                                                                                                                                                                                                                          |  |
| 29        | 105                                                   | + 262.9%                                                                           | 92                                                                                                                                           | 124                                                                                                                                                                                                                                                                                                                       | + 35.3%                                                                                                                                                                                                                                                                                                                                                                                                                                                                                                                                          |  |
| 12        | 6                                                     | - 50.0%                                                                            |                                                                                                                                              |                                                                                                                                                                                                                                                                                                                           |                                                                                                                                                                                                                                                                                                                                                                                                                                                                                                                                                  |  |
| 6.0       | 2.4                                                   | - 59.3%                                                                            |                                                                                                                                              |                                                                                                                                                                                                                                                                                                                           |                                                                                                                                                                                                                                                                                                                                                                                                                                                                                                                                                  |  |
|           | 2<br>1<br>\$244,000<br>\$244,000<br>98.0%<br>29<br>12 | 2012 2013  2 2 1 4 \$244,000 \$160,888 \$244,000 \$187,694 98.0% 95.3% 29 105 12 6 | 2012 2013 +/-  2 2 0.0%  1 4 +300.0%  \$244,000 \$160,888 -34.1%  \$244,000 \$187,694 -23.1%  98.0% 95.3% -2.8%  29 105 +262.9%  12 6 -50.0% | 2012     2013     + / -     2012       2     2     0.0%     8       1     4     + 300.0%     5       \$244,000     \$160,888     - 34.1%     \$244,000       \$244,000     \$187,694     - 23.1%     \$201,680       98.0%     95.3%     - 2.8%     87.6%       29     105     + 262.9%     92       12     6     - 50.0% | 2012         2013         + / -         2012         2013           2         2         0.0%         8         9           1         4         + 300.0%         5         9           \$244,000         \$160,888         - 34.1%         \$244,000         \$142,000           \$244,000         \$187,694         - 23.1%         \$201,680         \$164,297           98.0%         95.3%         - 2.8%         87.6%         96.3%           29         105         + 262.9%         92         124           12         6         - 50.0% |  |

<sup>\*</sup> Does not account for list prices from any previous listing contracts or seller concessions. | Activity for one month can sometimes look extreme due to small sample size.

<sup>\*\*</sup> Each dot represents the change in median sales price from the prior year using a 6-month weighted average. This means that each of the 6 months used in a dot are proportioned according to their share of sales during that period. | Current as of May 6, 2013. All data from RASE Multiple Listing Service. | Powered by 10K Research and Marketing.