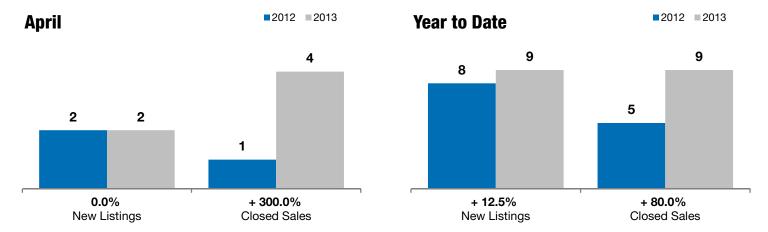

## **Garretson**

0.0% + 300.0%

- 34.1%

Change in **New Listings** 

Change in Closed Sales

Change in **Median Sales Price** 

|           | April                                                 |                                                                                    |                                                                                                                                              | Year to Date                                                                                                                                                                                                                                                                                                              |                                                                                                                                                                                                                                                                                                                                                                                                                                                                                                                                                  |  |
|-----------|-------------------------------------------------------|------------------------------------------------------------------------------------|----------------------------------------------------------------------------------------------------------------------------------------------|---------------------------------------------------------------------------------------------------------------------------------------------------------------------------------------------------------------------------------------------------------------------------------------------------------------------------|--------------------------------------------------------------------------------------------------------------------------------------------------------------------------------------------------------------------------------------------------------------------------------------------------------------------------------------------------------------------------------------------------------------------------------------------------------------------------------------------------------------------------------------------------|--|
| 2012      | 2013                                                  | +/-                                                                                | 2012                                                                                                                                         | 2013                                                                                                                                                                                                                                                                                                                      | +/-                                                                                                                                                                                                                                                                                                                                                                                                                                                                                                                                              |  |
| 2         | 2                                                     | 0.0%                                                                               | 8                                                                                                                                            | 9                                                                                                                                                                                                                                                                                                                         | + 12.5%                                                                                                                                                                                                                                                                                                                                                                                                                                                                                                                                          |  |
| 1         | 4                                                     | + 300.0%                                                                           | 5                                                                                                                                            | 9                                                                                                                                                                                                                                                                                                                         | + 80.0%                                                                                                                                                                                                                                                                                                                                                                                                                                                                                                                                          |  |
| \$244,000 | \$160,888                                             | - 34.1%                                                                            | \$244,000                                                                                                                                    | \$142,000                                                                                                                                                                                                                                                                                                                 | - 41.8%                                                                                                                                                                                                                                                                                                                                                                                                                                                                                                                                          |  |
| \$244,000 | \$187,694                                             | - 23.1%                                                                            | \$201,680                                                                                                                                    | \$164,297                                                                                                                                                                                                                                                                                                                 | - 18.5%                                                                                                                                                                                                                                                                                                                                                                                                                                                                                                                                          |  |
| 98.0%     | 95.3%                                                 | - 2.8%                                                                             | 87.6%                                                                                                                                        | 96.3%                                                                                                                                                                                                                                                                                                                     | + 10.0%                                                                                                                                                                                                                                                                                                                                                                                                                                                                                                                                          |  |
| 29        | 105                                                   | + 262.9%                                                                           | 92                                                                                                                                           | 124                                                                                                                                                                                                                                                                                                                       | + 35.3%                                                                                                                                                                                                                                                                                                                                                                                                                                                                                                                                          |  |
| 12        | 6                                                     | - 50.0%                                                                            |                                                                                                                                              |                                                                                                                                                                                                                                                                                                                           |                                                                                                                                                                                                                                                                                                                                                                                                                                                                                                                                                  |  |
| 6.0       | 2.4                                                   | - 59.3%                                                                            |                                                                                                                                              |                                                                                                                                                                                                                                                                                                                           |                                                                                                                                                                                                                                                                                                                                                                                                                                                                                                                                                  |  |
|           | 2<br>1<br>\$244,000<br>\$244,000<br>98.0%<br>29<br>12 | 2012 2013  2 2 1 4 \$244,000 \$160,888 \$244,000 \$187,694 98.0% 95.3% 29 105 12 6 | 2012 2013 +/-  2 2 0.0%  1 4 +300.0%  \$244,000 \$160,888 -34.1%  \$244,000 \$187,694 -23.1%  98.0% 95.3% -2.8%  29 105 +262.9%  12 6 -50.0% | 2012     2013     + / -     2012       2     2     0.0%     8       1     4     + 300.0%     5       \$244,000     \$160,888     - 34.1%     \$244,000       \$244,000     \$187,694     - 23.1%     \$201,680       98.0%     95.3%     - 2.8%     87.6%       29     105     + 262.9%     92       12     6     - 50.0% | 2012         2013         + / -         2012         2013           2         2         0.0%         8         9           1         4         + 300.0%         5         9           \$244,000         \$160,888         - 34.1%         \$244,000         \$142,000           \$244,000         \$187,694         - 23.1%         \$201,680         \$164,297           98.0%         95.3%         - 2.8%         87.6%         96.3%           29         105         + 262.9%         92         124           12         6         - 50.0% |  |