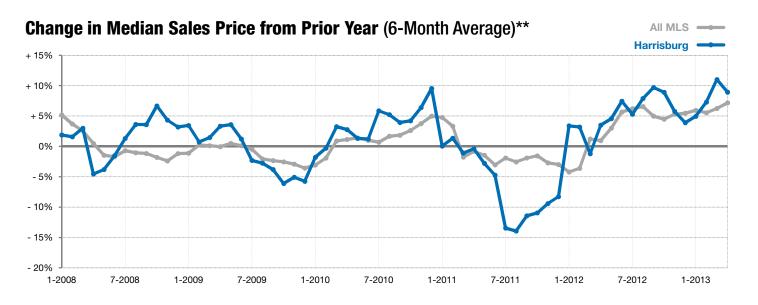

<sup>\*</sup> Does not account for list prices from any previous listing contracts or seller concessions. | Activity for one month can sometimes look extreme due to small sample size.

<sup>\*\*</sup> Each dot represents the change in median sales price from the prior year using a 6-month weighted average. This means that each of the 6 months used in a dot are proportioned according to their share of sales during that period. | Current as of May 6, 2013. All data from RASE Multiple Listing Service. | Powered by 10K Research and Marketing.