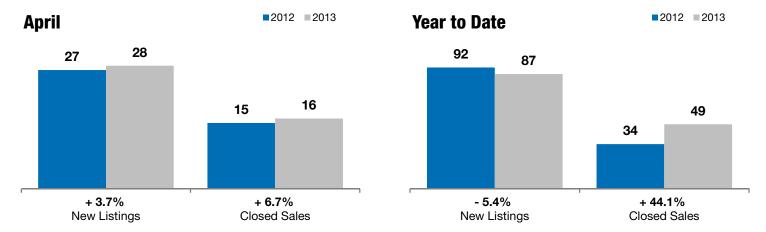

## **Harrisburg**

+ 3.7%

+ 6.7%

+ 1.4%

Change in **New Listings** 

Change in Closed Sales

Change in Median Sales Price

| Lincoln County, SD                       | Aprii     |           |         | rear to Date |           |         |
|------------------------------------------|-----------|-----------|---------|--------------|-----------|---------|
|                                          | 2012      | 2013      | +/-     | 2012         | 2013      | +/-     |
| New Listings                             | 27        | 28        | + 3.7%  | 92           | 87        | - 5.4%  |
| Closed Sales                             | 15        | 16        | + 6.7%  | 34           | 49        | + 44.1% |
| Median Sales Price*                      | \$156,650 | \$158,900 | + 1.4%  | \$149,000    | \$165,000 | + 10.7% |
| Average Sales Price*                     | \$166,713 | \$174,649 | + 4.8%  | \$153,695    | \$183,071 | + 19.1% |
| Percent of Original List Price Received* | 97.4%     | 98.9%     | + 1.5%  | 96.6%        | 97.8%     | + 1.3%  |
| Average Days on Market Until Sale        | 122       | 83        | - 32.0% | 101          | 84        | - 17.1% |
| Inventory of Homes for Sale              | 74        | 61        | - 17.6% |              |           |         |
| Months Supply of Inventory               | 7.9       | 4.6       | - 41.8% |              |           |         |