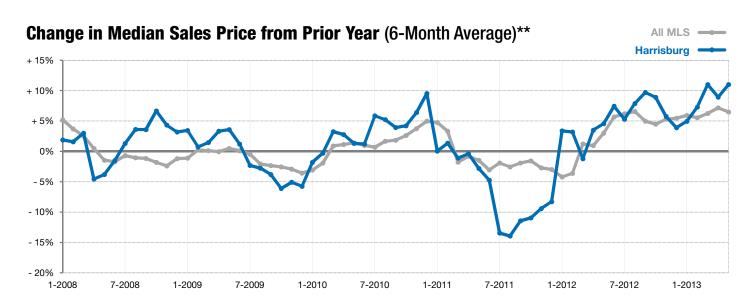

\* Does not account for list prices from any previous listing contracts or seller concessions. | Activity for one month can sometimes look extreme due to small sample size.

Year to Date

\*\* Each dot represents the change in median sales price from the prior year using a 6-month weighted average. This means that each of the 6 months used in a dot are proportioned according to their share of sales during that period. | Current as of June 6, 2013. All data from RASE Multiple Listing Service. | Powered by 10K Research and Marketing.