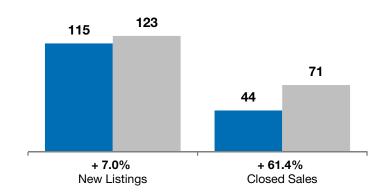

## + 56.5% + 120.0% + 7.8%

| Harrisburg | Change in    | Change in    | Change in          |  |
|------------|--------------|--------------|--------------------|--|
|            | New Listings | Closed Sales | Median Sales Price |  |
|            |              |              |                    |  |

|           | Мау                                                     |                                                                                                                    |                                                                                                                                                                                         | Year to Date                                                                                                                                                                                                                            |                                                                                                                                                                                                                                                                                         |  |
|-----------|---------------------------------------------------------|--------------------------------------------------------------------------------------------------------------------|-----------------------------------------------------------------------------------------------------------------------------------------------------------------------------------------|-----------------------------------------------------------------------------------------------------------------------------------------------------------------------------------------------------------------------------------------|-----------------------------------------------------------------------------------------------------------------------------------------------------------------------------------------------------------------------------------------------------------------------------------------|--|
| 2012      | 2013                                                    | +/-                                                                                                                | 2012                                                                                                                                                                                    | 2013                                                                                                                                                                                                                                    | +/-                                                                                                                                                                                                                                                                                     |  |
| 23        | 36                                                      | + 56.5%                                                                                                            | 115                                                                                                                                                                                     | 123                                                                                                                                                                                                                                     | + 7.0%                                                                                                                                                                                                                                                                                  |  |
| 10        | 22                                                      | + 120.0%                                                                                                           | 44                                                                                                                                                                                      | 71                                                                                                                                                                                                                                      | + 61.4%                                                                                                                                                                                                                                                                                 |  |
| \$166,000 | \$179,000                                               | + 7.8%                                                                                                             | \$150,400                                                                                                                                                                               | \$168,250                                                                                                                                                                                                                               | + 11.9%                                                                                                                                                                                                                                                                                 |  |
| \$162,205 | \$181,471                                               | + 11.9%                                                                                                            | \$155,629                                                                                                                                                                               | \$182,591                                                                                                                                                                                                                               | + 17.3%                                                                                                                                                                                                                                                                                 |  |
| 99.1%     | 98.7%                                                   | - 0.4%                                                                                                             | 97.2%                                                                                                                                                                                   | 98.1%                                                                                                                                                                                                                                   | + 0.9%                                                                                                                                                                                                                                                                                  |  |
| 62        | 72                                                      | + 16.9%                                                                                                            | 92                                                                                                                                                                                      | 80                                                                                                                                                                                                                                      | - 13.0%                                                                                                                                                                                                                                                                                 |  |
| 74        | 64                                                      | - 13.5%                                                                                                            |                                                                                                                                                                                         |                                                                                                                                                                                                                                         |                                                                                                                                                                                                                                                                                         |  |
| 7.3       | 4.8                                                     | - 34.2%                                                                                                            |                                                                                                                                                                                         |                                                                                                                                                                                                                                         |                                                                                                                                                                                                                                                                                         |  |
|           | 23<br>10<br>\$166,000<br>\$162,205<br>99.1%<br>62<br>74 | 2012  2013    23  36    10  22    \$166,000  \$179,000    \$162,205  \$181,471    99.1%  98.7%    62  72    74  64 | 2012  2013  + / -    23  36  + 56.5%    10  22  + 120.0%    \$166,000  \$179,000  + 7.8%    \$162,205  \$181,471  + 11.9%    99.1%  98.7%  - 0.4%    62  72  + 16.9%    74  64  - 13.5% | 2012  2013  + / -  2012    23  36  + 56.5%  115    10  22  + 120.0%  44    \$166,000  \$179,000  + 7.8%  \$150,400    \$162,205  \$181,471  + 11.9%  \$155,629    99.1%  98.7%  - 0.4%  97.2%    62  72  + 16.9%  92    74  64  - 13.5% | 2012  2013  + / -  2012  2013    23  36  + 56.5%  115  123    10  22  + 120.0%  44  71    \$166,000  \$179,000  + 7.8%  \$150,400  \$168,250    \$162,205  \$181,471  + 11.9%  \$155,629  \$182,591    99.1%  98.7%  - 0.4%  97.2%  98.1%    62  72  + 16.9%  92  80    74  64  - 13.5% |  |