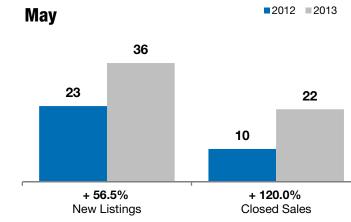

## + 56.5% + 120.0% + 7.8%

| Harrisburg | Change in    | Change in    | Change in          |  |
|------------|--------------|--------------|--------------------|--|
|            | New Listings | Closed Sales | Median Sales Price |  |
|            |              |              |                    |  |

|           | Мау                                                     |                                                                                                                    |                                                                                                                                                                                         | Year to Date                                                                                                                                                                                                                            |                                                                                                                                                                                                                                                                                         |  |
|-----------|---------------------------------------------------------|--------------------------------------------------------------------------------------------------------------------|-----------------------------------------------------------------------------------------------------------------------------------------------------------------------------------------|-----------------------------------------------------------------------------------------------------------------------------------------------------------------------------------------------------------------------------------------|-----------------------------------------------------------------------------------------------------------------------------------------------------------------------------------------------------------------------------------------------------------------------------------------|--|
| 2012      | 2013                                                    | +/-                                                                                                                | 2012                                                                                                                                                                                    | 2013                                                                                                                                                                                                                                    | +/-                                                                                                                                                                                                                                                                                     |  |
| 23        | 36                                                      | + 56.5%                                                                                                            | 115                                                                                                                                                                                     | 123                                                                                                                                                                                                                                     | + 7.0%                                                                                                                                                                                                                                                                                  |  |
| 10        | 22                                                      | + 120.0%                                                                                                           | 44                                                                                                                                                                                      | 71                                                                                                                                                                                                                                      | + 61.4%                                                                                                                                                                                                                                                                                 |  |
| \$166,000 | \$179,000                                               | + 7.8%                                                                                                             | \$150,400                                                                                                                                                                               | \$168,250                                                                                                                                                                                                                               | + 11.9%                                                                                                                                                                                                                                                                                 |  |
| \$162,205 | \$181,471                                               | + 11.9%                                                                                                            | \$155,629                                                                                                                                                                               | \$182,591                                                                                                                                                                                                                               | + 17.3%                                                                                                                                                                                                                                                                                 |  |
| 99.1%     | 98.7%                                                   | - 0.4%                                                                                                             | 97.2%                                                                                                                                                                                   | 98.1%                                                                                                                                                                                                                                   | + 0.9%                                                                                                                                                                                                                                                                                  |  |
| 62        | 72                                                      | + 16.9%                                                                                                            | 92                                                                                                                                                                                      | 80                                                                                                                                                                                                                                      | - 13.0%                                                                                                                                                                                                                                                                                 |  |
| 74        | 64                                                      | - 13.5%                                                                                                            |                                                                                                                                                                                         |                                                                                                                                                                                                                                         |                                                                                                                                                                                                                                                                                         |  |
| 7.3       | 4.8                                                     | - 34.2%                                                                                                            |                                                                                                                                                                                         |                                                                                                                                                                                                                                         |                                                                                                                                                                                                                                                                                         |  |
|           | 23<br>10<br>\$166,000<br>\$162,205<br>99.1%<br>62<br>74 | 2012  2013    23  36    10  22    \$166,000  \$179,000    \$162,205  \$181,471    99.1%  98.7%    62  72    74  64 | 2012  2013  + / -    23  36  + 56.5%    10  22  + 120.0%    \$166,000  \$179,000  + 7.8%    \$162,205  \$181,471  + 11.9%    99.1%  98.7%  - 0.4%    62  72  + 16.9%    74  64  - 13.5% | 2012  2013  + / -  2012    23  36  + 56.5%  115    10  22  + 120.0%  44    \$166,000  \$179,000  + 7.8%  \$150,400    \$162,205  \$181,471  + 11.9%  \$155,629    99.1%  98.7%  - 0.4%  97.2%    62  72  + 16.9%  92    74  64  - 13.5% | 2012  2013  + / -  2012  2013    23  36  + 56.5%  115  123    10  22  + 120.0%  44  71    \$166,000  \$179,000  + 7.8%  \$150,400  \$168,250    \$162,205  \$181,471  + 11.9%  \$155,629  \$182,591    99.1%  98.7%  - 0.4%  97.2%  98.1%    62  72  + 16.9%  92  80    74  64  - 13.5% |  |