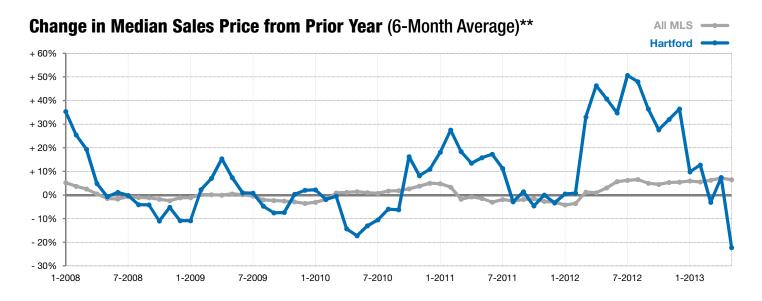

## **Hartford**

+ 37.5%

+ 28.6%

- 36.3%

Change in **New Listings** 

Change in Closed Sales

Change in Median Sales Price

| Minnehaha County, SD                     | May       |           |         | Year to Date |           |         |
|------------------------------------------|-----------|-----------|---------|--------------|-----------|---------|
|                                          | 2012      | 2013      | +/-     | 2012         | 2013      | +/-     |
| New Listings                             | 8         | 11        | + 37.5% | 53           | 35        | - 34.0% |
| Closed Sales                             | 7         | 9         | + 28.6% | 21           | 12        | - 42.9% |
| Median Sales Price*                      | \$139,000 | \$88,500  | - 36.3% | \$158,900    | \$128,750 | - 19.0% |
| Average Sales Price*                     | \$172,057 | \$177,278 | + 3.0%  | \$183,607    | \$175,333 | - 4.5%  |
| Percent of Original List Price Received* | 96.7%     | 89.9%     | - 7.1%  | 94.5%        | 90.1%     | - 4.7%  |
| Average Days on Market Until Sale        | 101       | 86        | - 15.3% | 100          | 94        | - 6.1%  |
| Inventory of Homes for Sale              | 42        | 32        | - 23.8% |              |           |         |
| Months Supply of Inventory               | 11.5      | 6.9       | - 39.7% |              |           |         |

<sup>\*</sup> Does not account for list prices from any previous listing contracts or seller concessions. | Activity for one month can sometimes look extreme due to small sample size.

<sup>\*\*</sup> Each dot represents the change in median sales price from the prior year using a 6-month weighted average. This means that each of the 6 months used in a dot are proportioned according to their share of sales during that period. | Current as of June 6, 2013. All data from RASE Multiple Listing Service. | Powered by 10K Research and Marketing.