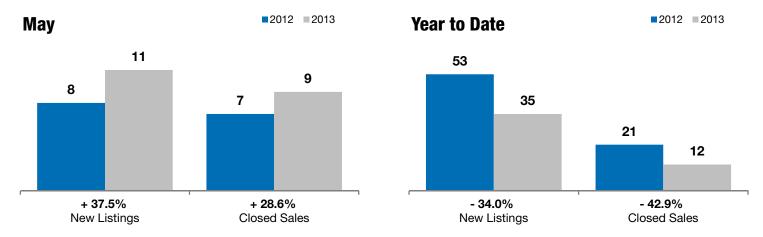

## **Hartford**

+ 37.5%

+ 28.6%

- 36.3%

Change in **New Listings** 

Change in Closed Sales

Change in Median Sales Price

| Minnehaha County, SD                     | May       |           |         | Year to Date |           |         |
|------------------------------------------|-----------|-----------|---------|--------------|-----------|---------|
|                                          | 2012      | 2013      | +/-     | 2012         | 2013      | +/-     |
| New Listings                             | 8         | 11        | + 37.5% | 53           | 35        | - 34.0% |
| Closed Sales                             | 7         | 9         | + 28.6% | 21           | 12        | - 42.9% |
| Median Sales Price*                      | \$139,000 | \$88,500  | - 36.3% | \$158,900    | \$128,750 | - 19.0% |
| Average Sales Price*                     | \$172,057 | \$177,278 | + 3.0%  | \$183,607    | \$175,333 | - 4.5%  |
| Percent of Original List Price Received* | 96.7%     | 89.9%     | - 7.1%  | 94.5%        | 90.1%     | - 4.7%  |
| Average Days on Market Until Sale        | 101       | 86        | - 15.3% | 100          | 94        | - 6.1%  |
| Inventory of Homes for Sale              | 42        | 32        | - 23.8% |              |           |         |
| Months Supply of Inventory               | 11.5      | 6.9       | - 39.7% |              |           |         |