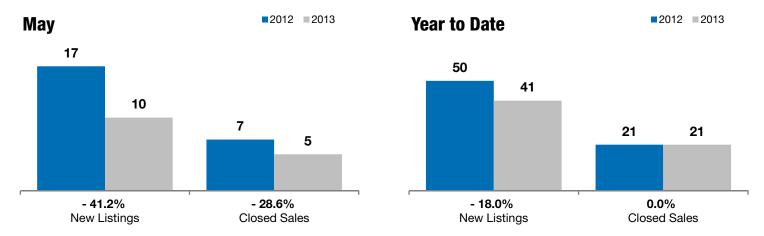

## Luverne

- 41.2%

- 28.6%

+66.4%

Change in **New Listings** 

Change in Closed Sales

Change in **Median Sales Price** 

| Rock County, MN                          | May      |           |         | Year to Date |           |         |
|------------------------------------------|----------|-----------|---------|--------------|-----------|---------|
|                                          | 2012     | 2013      | +/-     | 2012         | 2013      | +/-     |
| New Listings                             | 17       | 10        | - 41.2% | 50           | 41        | - 18.0% |
| Closed Sales                             | 7        | 5         | - 28.6% | 21           | 21        | 0.0%    |
| Median Sales Price*                      | \$62,500 | \$104,000 | + 66.4% | \$89,500     | \$104,500 | + 16.8% |
| Average Sales Price*                     | \$96,057 | \$105,200 | + 9.5%  | \$99,813     | \$111,102 | + 11.3% |
| Percent of Original List Price Received* | 84.2%    | 91.6%     | + 8.8%  | 85.1%        | 90.7%     | + 6.6%  |
| Average Days on Market Until Sale        | 210      | 91        | - 56.5% | 154          | 157       | + 1.8%  |
| Inventory of Homes for Sale              | 69       | 53        | - 23.2% |              |           |         |
| Months Supply of Inventory               | 14.8     | 9.5       | - 35.8% |              |           |         |