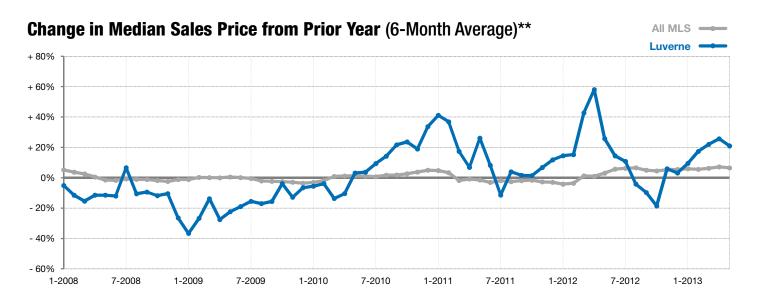

<sup>\*</sup> Does not account for list prices from any previous listing contracts or seller concessions. | Activity for one month can sometimes look extreme due to small sample size.

<sup>\*\*</sup> Each dot represents the change in median sales price from the prior year using a 6-month weighted average. This means that each of the 6 months used in a dot are proportioned according to their share of sales during that period. | Current as of June 6, 2013. All data from RASE Multiple Listing Service. | Powered by 10K Research and Marketing.