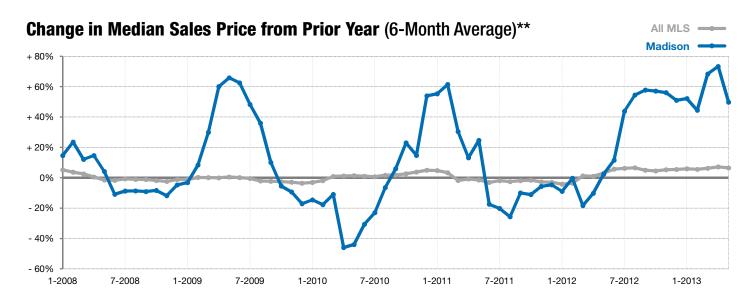

<sup>\*</sup> Does not account for list prices from any previous listing contracts or seller concessions. | Activity for one month can sometimes look extreme due to small sample size.

<sup>\*\*</sup> Each dot represents the change in median sales price from the prior year using a 6-month weighted average. This means that each of the 6 months used in a dot are proportioned according to their share of sales during that period. | Current as of June 6, 2013. All data from RASE Multiple Listing Service. | Powered by 10K Research and Marketing.