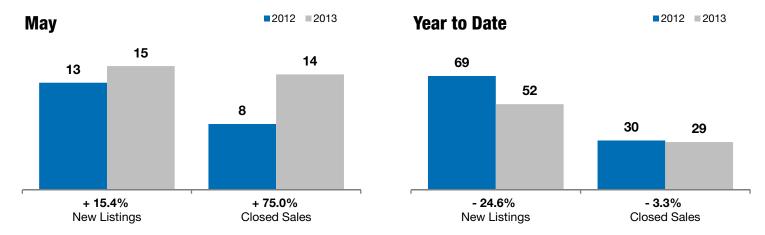

## **Madison**

+ 15.4%

+ 75.0%

+ 11.4%

Change in **New Listings** 

Change in Closed Sales

Change in Median Sales Price

| Lake County, SD                          | May       |           |         | Year to Date |           |         |
|------------------------------------------|-----------|-----------|---------|--------------|-----------|---------|
|                                          | 2012      | 2013      | +/-     | 2012         | 2013      | +/-     |
| New Listings                             | 13        | 15        | + 15.4% | 69           | 52        | - 24.6% |
| Closed Sales                             | 8         | 14        | + 75.0% | 30           | 29        | - 3.3%  |
| Median Sales Price*                      | \$117,950 | \$131,400 | + 11.4% | \$103,500    | \$132,900 | + 28.4% |
| Average Sales Price*                     | \$132,988 | \$147,686 | + 11.1% | \$107,925    | \$150,888 | + 39.8% |
| Percent of Original List Price Received* | 90.6%     | 94.3%     | + 4.0%  | 93.6%        | 93.8%     | + 0.2%  |
| Average Days on Market Until Sale        | 121       | 114       | - 6.3%  | 96           | 128       | + 32.8% |
| Inventory of Homes for Sale              | 68        | 44        | - 35.3% |              |           |         |
| Months Supply of Inventory               | 11.3      | 6.2       | - 45.2% |              |           |         |