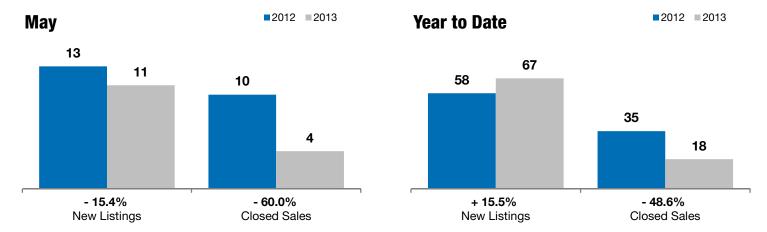

## **Local Market Update - May 2013**

A RESEARCH TOOL PROVIDED BY THE REALTOR® ASSOCIATION OF THE SIOUX EMPIRE, INC.

Tea

**- 15.4% - 60.0%** 

+ 1.6%

Change in **New Listings** 

Change in Closed Sales

Change in **Median Sales Price** 

| Lincoln County, SD                       | May       |           |         | Year to Date |           |         |
|------------------------------------------|-----------|-----------|---------|--------------|-----------|---------|
|                                          | 2012      | 2013      | +/-     | 2012         | 2013      | +/-     |
| New Listings                             | 13        | 11        | - 15.4% | 58           | 67        | + 15.5% |
| Closed Sales                             | 10        | 4         | - 60.0% | 35           | 18        | - 48.6% |
| Median Sales Price*                      | \$170,000 | \$172,750 | + 1.6%  | \$175,000    | \$187,500 | + 7.1%  |
| Average Sales Price*                     | \$169,950 | \$186,350 | + 9.6%  | \$180,217    | \$184,072 | + 2.1%  |
| Percent of Original List Price Received* | 96.8%     | 99.3%     | + 2.6%  | 94.8%        | 97.3%     | + 2.6%  |
| Average Days on Market Until Sale        | 78        | 23        | - 71.2% | 113          | 48        | - 57.4% |
| Inventory of Homes for Sale              | 42        | 49        | + 16.7% |              |           |         |
| Months Supply of Inventory               | 6.3       | 9.2       | + 45.8% |              |           |         |