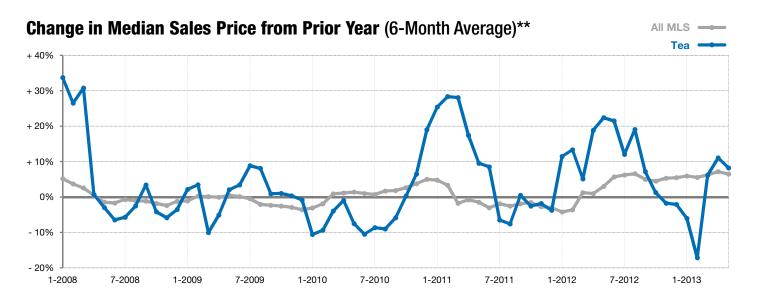

<sup>\*</sup> Does not account for list prices from any previous listing contracts or seller concessions. | Activity for one month can sometimes look extreme due to small sample size.

<sup>\*\*</sup> Each dot represents the change in median sales price from the prior year using a 6-month weighted average. This means that each of the 6 months used in a dot are proportioned according to their share of sales during that period. | Current as of June 6, 2013. All data from RASE Multiple Listing Service. | Powered by 10K Research and Marketing.