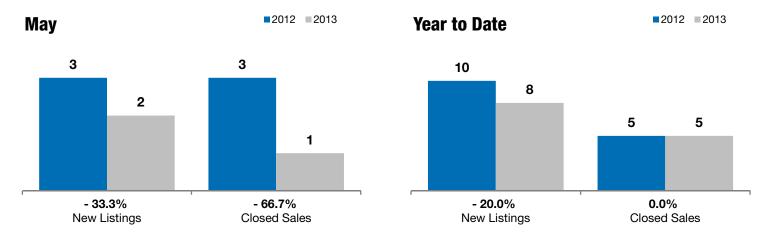

## **Valley Springs**

- 33.3%

- 66.7%

+ 20.2%

Change in **New Listings** 

Change in Closed Sales

Change in Median Sales Price

| мау       |                                                      |                                                                                       | Year to Date                                                                                                                                                                                                                                                                                        |                                                                                                                                                                                                                                                                                                                          |                                                                                                                                                                                                                                                                                                                                                                                                                                                                                                                                         |
|-----------|------------------------------------------------------|---------------------------------------------------------------------------------------|-----------------------------------------------------------------------------------------------------------------------------------------------------------------------------------------------------------------------------------------------------------------------------------------------------|--------------------------------------------------------------------------------------------------------------------------------------------------------------------------------------------------------------------------------------------------------------------------------------------------------------------------|-----------------------------------------------------------------------------------------------------------------------------------------------------------------------------------------------------------------------------------------------------------------------------------------------------------------------------------------------------------------------------------------------------------------------------------------------------------------------------------------------------------------------------------------|
| 2012      | 2013                                                 | +/-                                                                                   | 2012                                                                                                                                                                                                                                                                                                | 2013                                                                                                                                                                                                                                                                                                                     | +/-                                                                                                                                                                                                                                                                                                                                                                                                                                                                                                                                     |
| 3         | 2                                                    | - 33.3%                                                                               | 10                                                                                                                                                                                                                                                                                                  | 8                                                                                                                                                                                                                                                                                                                        | - 20.0%                                                                                                                                                                                                                                                                                                                                                                                                                                                                                                                                 |
| 3         | 1                                                    | - 66.7%                                                                               | 5                                                                                                                                                                                                                                                                                                   | 5                                                                                                                                                                                                                                                                                                                        | 0.0%                                                                                                                                                                                                                                                                                                                                                                                                                                                                                                                                    |
| \$123,130 | \$148,000                                            | + 20.2%                                                                               | \$123,130                                                                                                                                                                                                                                                                                           | \$148,000                                                                                                                                                                                                                                                                                                                | + 20.2%                                                                                                                                                                                                                                                                                                                                                                                                                                                                                                                                 |
| \$154,943 | \$148,000                                            | - 4.5%                                                                                | \$132,566                                                                                                                                                                                                                                                                                           | \$124,360                                                                                                                                                                                                                                                                                                                | - 6.2%                                                                                                                                                                                                                                                                                                                                                                                                                                                                                                                                  |
| 98.0%     | 98.7%                                                | + 0.8%                                                                                | 97.1%                                                                                                                                                                                                                                                                                               | 96.7%                                                                                                                                                                                                                                                                                                                    | - 0.5%                                                                                                                                                                                                                                                                                                                                                                                                                                                                                                                                  |
| 43        | 77                                                   | + 77.7%                                                                               | 61                                                                                                                                                                                                                                                                                                  | 70                                                                                                                                                                                                                                                                                                                       | + 15.5%                                                                                                                                                                                                                                                                                                                                                                                                                                                                                                                                 |
| 5         | 6                                                    | + 20.0%                                                                               |                                                                                                                                                                                                                                                                                                     |                                                                                                                                                                                                                                                                                                                          |                                                                                                                                                                                                                                                                                                                                                                                                                                                                                                                                         |
| 2.9       | 3.2                                                  | + 9.7%                                                                                |                                                                                                                                                                                                                                                                                                     |                                                                                                                                                                                                                                                                                                                          |                                                                                                                                                                                                                                                                                                                                                                                                                                                                                                                                         |
|           | 3<br>3<br>\$123,130<br>\$154,943<br>98.0%<br>43<br>5 | 2012 2013  3 2 3 1  \$123,130 \$148,000  \$154,943 \$148,000  98.0% 98.7%  43 77  5 6 | 2012       2013       + / -         3       2       - 33.3%         3       1       - 66.7%         \$123,130       \$148,000       + 20.2%         \$154,943       \$148,000       - 4.5%         98.0%       98.7%       + 0.8%         43       77       + 77.7%         5       6       + 20.0% | 2012     2013     + / -     2012       3     2     - 33.3%     10       3     1     - 66.7%     5       \$123,130     \$148,000     + 20.2%     \$123,130       \$154,943     \$148,000     - 4.5%     \$132,566       98.0%     98.7%     + 0.8%     97.1%       43     77     + 77.7%     61       5     6     + 20.0% | 2012         2013         + / -         2012         2013           3         2         -33.3%         10         8           3         1         -66.7%         5         5           \$123,130         \$148,000         +20.2%         \$123,130         \$148,000           \$154,943         \$148,000         -4.5%         \$132,566         \$124,360           98.0%         98.7%         +0.8%         97.1%         96.7%           43         77         +77.7%         61         70           5         6         +20.0% |