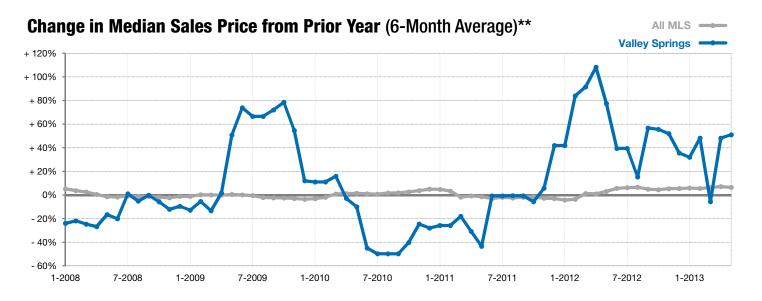

<sup>\*</sup> Does not account for list prices from any previous listing contracts or seller concessions. | Activity for one month can sometimes look extreme due to small sample size.

<sup>\*\*</sup> Each dot represents the change in median sales price from the prior year using a 6-month weighted average. This means that each of the 6 months used in a dot are proportioned according to their share of sales during that period. | Current as of June 6, 2013. All data from RASE Multiple Listing Service. | Powered by 10K Research and Marketing.