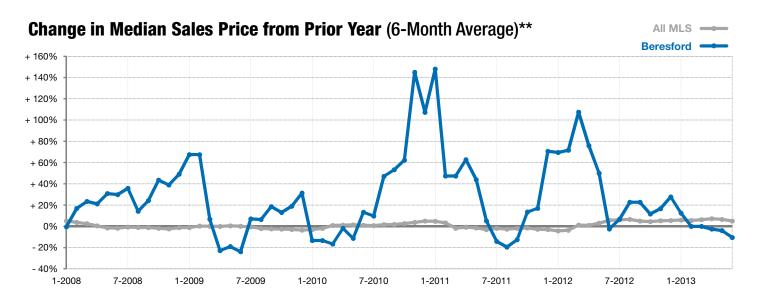

## **Beresford**

- 14.3%

0.0%

- 1.1%

Change in **New Listings** 

Change in Closed Sales

Change in **Median Sales Price** 

| Union County, SD                         | June     |          |         | Year to Date |           |         |
|------------------------------------------|----------|----------|---------|--------------|-----------|---------|
|                                          | 2012     | 2013     | +/-     | 2012         | 2013      | +/-     |
| New Listings                             | 7        | 6        | - 14.3% | 27           | 43        | + 59.3% |
| Closed Sales                             | 2        | 2        | 0.0%    | 12           | 14        | + 16.7% |
| Median Sales Price*                      | \$88,450 | \$87,462 | - 1.1%  | \$114,875    | \$95,000  | - 17.3% |
| Average Sales Price*                     | \$88,450 | \$87,462 | - 1.1%  | \$112,254    | \$109,541 | - 2.4%  |
| Percent of Original List Price Received* | 94.1%    | 90.0%    | - 4.4%  | 87.5%        | 87.1%     | - 0.5%  |
| Average Days on Market Until Sale        | 188      | 73       | - 61.1% | 187          | 126       | - 32.5% |
| Inventory of Homes for Sale              | 27       | 29       | + 7.4%  |              |           |         |
| Months Supply of Inventory               | 11.9     | 10.3     | - 13.4% |              |           |         |

<sup>\*</sup> Does not account for list prices from any previous listing contracts or seller concessions. | Activity for one month can sometimes look extreme due to small sample size.

<sup>\*\*</sup> Each dot represents the change in median sales price from the prior year using a 6-month weighted average. This means that each of the 6 months used in a dot are proportioned according to their share of sales during that period. | Current as of July 4, 2013. All data from RASE Multiple Listing Service. | Powered by 10K Research and Marketing.