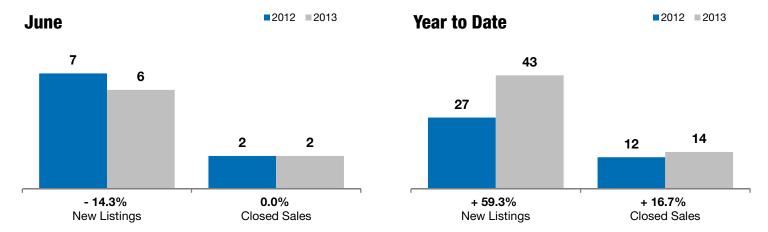

## **Beresford**

- 14.3%

0.0%

- 1.1%

Change in **New Listings** 

Change in Closed Sales

Change in **Median Sales Price** 

| Union County, SD                         | June     |          |         | Year to Date |           |         |
|------------------------------------------|----------|----------|---------|--------------|-----------|---------|
|                                          | 2012     | 2013     | +/-     | 2012         | 2013      | +/-     |
| New Listings                             | 7        | 6        | - 14.3% | 27           | 43        | + 59.3% |
| Closed Sales                             | 2        | 2        | 0.0%    | 12           | 14        | + 16.7% |
| Median Sales Price*                      | \$88,450 | \$87,462 | - 1.1%  | \$114,875    | \$95,000  | - 17.3% |
| Average Sales Price*                     | \$88,450 | \$87,462 | - 1.1%  | \$112,254    | \$109,541 | - 2.4%  |
| Percent of Original List Price Received* | 94.1%    | 90.0%    | - 4.4%  | 87.5%        | 87.1%     | - 0.5%  |
| Average Days on Market Until Sale        | 188      | 73       | - 61.1% | 187          | 126       | - 32.5% |
| Inventory of Homes for Sale              | 27       | 29       | + 7.4%  |              |           |         |
| Months Supply of Inventory               | 11.9     | 10.3     | - 13.4% |              |           |         |