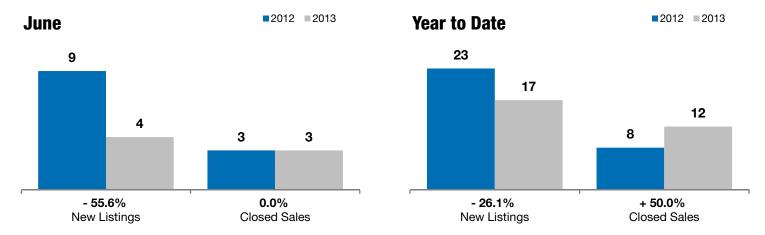

## **Garretson**

- 55.6%

0.0%

+ 59.5%

Change in **New Listings** 

Change in Closed Sales

Change in Median Sales Price

| Minnehaha County, SD                     | June     |           |         | Year to Date |           |         |
|------------------------------------------|----------|-----------|---------|--------------|-----------|---------|
|                                          | 2012     | 2013      | +/-     | 2012         | 2013      | +/-     |
| New Listings                             | 9        | 4         | - 55.6% | 23           | 17        | - 26.1% |
| Closed Sales                             | 3        | 3         | 0.0%    | 8            | 12        | + 50.0% |
| Median Sales Price*                      | \$88,400 | \$141,000 | + 59.5% | \$104,855    | \$141,500 | + 34.9% |
| Average Sales Price*                     | \$81,037 | \$155,333 | + 91.7% | \$156,439    | \$162,056 | + 3.6%  |
| Percent of Original List Price Received* | 93.2%    | 94.9%     | + 1.7%  | 89.7%        | 96.0%     | + 7.0%  |
| Average Days on Market Until Sale        | 125      | 123       | - 2.1%  | 104          | 124       | + 18.6% |
| Inventory of Homes for Sale              | 20       | 10        | - 50.0% |              |           |         |
| Months Supply of Inventory               | 10.6     | 3.8       | - 64.6% |              |           |         |