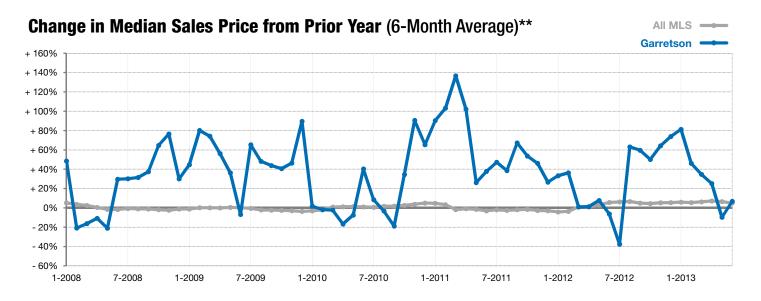

## **Garretson**

- 55.6%

0.0%

+ 59.5%

Change in **New Listings** 

Change in Closed Sales

Change in Median Sales Price

| Minnehaha County, SD                     | June     |           |         | Year to Date |           |         |
|------------------------------------------|----------|-----------|---------|--------------|-----------|---------|
|                                          | 2012     | 2013      | +/-     | 2012         | 2013      | +/-     |
| New Listings                             | 9        | 4         | - 55.6% | 23           | 17        | - 26.1% |
| Closed Sales                             | 3        | 3         | 0.0%    | 8            | 12        | + 50.0% |
| Median Sales Price*                      | \$88,400 | \$141,000 | + 59.5% | \$104,855    | \$141,500 | + 34.9% |
| Average Sales Price*                     | \$81,037 | \$155,333 | + 91.7% | \$156,439    | \$162,056 | + 3.6%  |
| Percent of Original List Price Received* | 93.2%    | 94.9%     | + 1.7%  | 89.7%        | 96.0%     | + 7.0%  |
| Average Days on Market Until Sale        | 125      | 123       | - 2.1%  | 104          | 124       | + 18.6% |
| Inventory of Homes for Sale              | 20       | 10        | - 50.0% |              |           |         |
| Months Supply of Inventory               | 10.6     | 3.8       | - 64.6% |              |           |         |

<sup>\*</sup> Does not account for list prices from any previous listing contracts or seller concessions. | Activity for one month can sometimes look extreme due to small sample size.

<sup>\*\*</sup> Each dot represents the change in median sales price from the prior year using a 6-month weighted average. This means that each of the 6 months used in a dot are proportioned according to their share of sales during that period. | Current as of July 4, 2013. All data from RASE Multiple Listing Service. | Powered by 10K Research and Marketing.