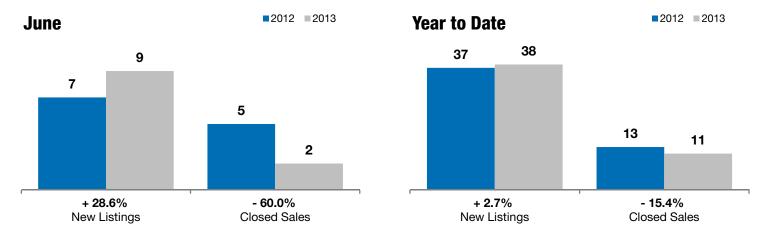

## Lennox

+ 28.6%

- 60.0%

- 39.1%

Change in **New Listings** 

Change in Closed Sales

Change in Median Sales Price

| Lincoln County, SD                       | June      |          |         | Year to Date |           |         |
|------------------------------------------|-----------|----------|---------|--------------|-----------|---------|
|                                          | 2012      | 2013     | +/-     | 2012         | 2013      | +/-     |
| New Listings                             | 7         | 9        | + 28.6% | 37           | 38        | + 2.7%  |
| Closed Sales                             | 5         | 2        | - 60.0% | 13           | 11        | - 15.4% |
| Median Sales Price*                      | \$156,000 | \$94,950 | - 39.1% | \$130,500    | \$115,000 | - 11.9% |
| Average Sales Price*                     | \$174,100 | \$94,950 | - 45.5% | \$126,862    | \$141,391 | + 11.5% |
| Percent of Original List Price Received* | 95.1%     | 100.0%   | + 5.2%  | 92.6%        | 95.0%     | + 2.6%  |
| Average Days on Market Until Sale        | 94        | 97       | + 3.6%  | 71           | 82        | + 15.1% |
| Inventory of Homes for Sale              | 29        | 24       | - 17.2% |              |           |         |
| Months Supply of Inventory               | 7.7       | 8.2      | + 7.2%  |              |           |         |