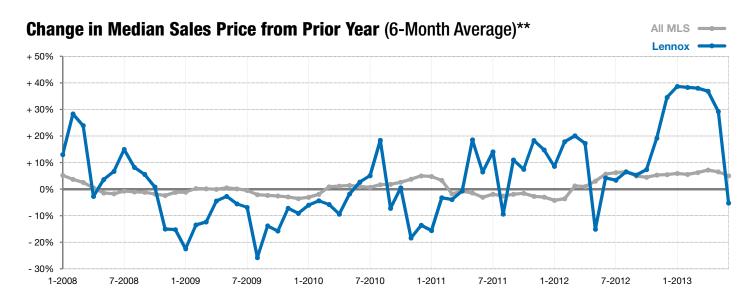

<sup>\*</sup> Does not account for list prices from any previous listing contracts or seller concessions. | Activity for one month can sometimes look extreme due to small sample size.

<sup>\*\*</sup> Each dot represents the change in median sales price from the prior year using a 6-month weighted average. This means that each of the 6 months used in a dot are proportioned according to their share of sales during that period. | Current as of July 4, 2013. All data from RASE Multiple Listing Service. | Powered by 10K Research and Marketing.