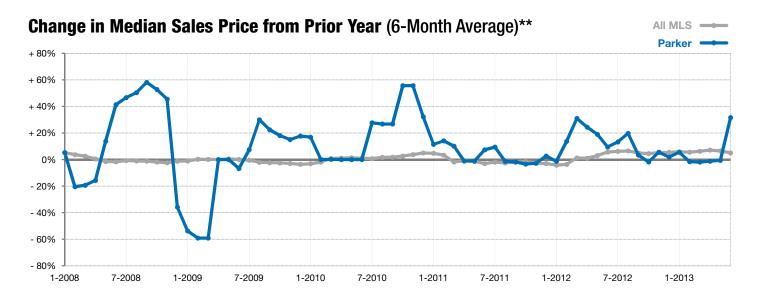

## **Parker**

- 60.0% + 200.0% +

+ 127.3%

Change in New Listings Change in Closed Sales

Change in **Median Sales Price** 

| 2012     |                                                |                                                                        |                                                                                                                                                                                                                                                                | Year to Date                                                                                                                                                                                                                                                                                                                                |                                                                                                                                                                                                                                                                                                                                                                                                                  |  |
|----------|------------------------------------------------|------------------------------------------------------------------------|----------------------------------------------------------------------------------------------------------------------------------------------------------------------------------------------------------------------------------------------------------------|---------------------------------------------------------------------------------------------------------------------------------------------------------------------------------------------------------------------------------------------------------------------------------------------------------------------------------------------|------------------------------------------------------------------------------------------------------------------------------------------------------------------------------------------------------------------------------------------------------------------------------------------------------------------------------------------------------------------------------------------------------------------|--|
| 2012     | 2013                                           | +/-                                                                    | 2012                                                                                                                                                                                                                                                           | 2013                                                                                                                                                                                                                                                                                                                                        | +/-                                                                                                                                                                                                                                                                                                                                                                                                              |  |
| 5        | 2                                              | - 60.0%                                                                | 21                                                                                                                                                                                                                                                             | 14                                                                                                                                                                                                                                                                                                                                          | - 33.3%                                                                                                                                                                                                                                                                                                                                                                                                          |  |
| 1        | 3                                              | + 200.0%                                                               | 9                                                                                                                                                                                                                                                              | 15                                                                                                                                                                                                                                                                                                                                          | + 66.7%                                                                                                                                                                                                                                                                                                                                                                                                          |  |
| \$62,900 | \$143,000                                      | + 127.3%                                                               | \$110,000                                                                                                                                                                                                                                                      | \$142,500                                                                                                                                                                                                                                                                                                                                   | + 29.5%                                                                                                                                                                                                                                                                                                                                                                                                          |  |
| \$62,900 | \$110,833                                      | + 76.2%                                                                | \$126,800                                                                                                                                                                                                                                                      | \$124,839                                                                                                                                                                                                                                                                                                                                   | - 1.5%                                                                                                                                                                                                                                                                                                                                                                                                           |  |
| 100.0%   | 94.2%                                          | - 5.8%                                                                 | 92.8%                                                                                                                                                                                                                                                          | 91.2%                                                                                                                                                                                                                                                                                                                                       | - 1.7%                                                                                                                                                                                                                                                                                                                                                                                                           |  |
| 5        | 124                                            | + 2373.3%                                                              | 78                                                                                                                                                                                                                                                             | 132                                                                                                                                                                                                                                                                                                                                         | + 69.1%                                                                                                                                                                                                                                                                                                                                                                                                          |  |
| 15       | 11                                             | - 26.7%                                                                |                                                                                                                                                                                                                                                                |                                                                                                                                                                                                                                                                                                                                             |                                                                                                                                                                                                                                                                                                                                                                                                                  |  |
| 8.4      | 3.9                                            | - 53.4%                                                                |                                                                                                                                                                                                                                                                |                                                                                                                                                                                                                                                                                                                                             |                                                                                                                                                                                                                                                                                                                                                                                                                  |  |
|          | 1<br>\$62,900<br>\$62,900<br>100.0%<br>5<br>15 | 5 2 1 3 \$62,900 \$143,000 \$62,900 \$110,833 100.0% 94.2% 5 124 15 11 | 5       2       -60.0%         1       3       +200.0%         \$62,900       \$143,000       +127.3%         \$62,900       \$110,833       +76.2%         100.0%       94.2%       -5.8%         5       124       +2373.3%         15       11       -26.7% | 5       2       - 60.0%       21         1       3       + 200.0%       9         \$62,900       \$143,000       + 127.3%       \$110,000         \$62,900       \$110,833       + 76.2%       \$126,800         100.0%       94.2%       - 5.8%       92.8%         5       124       + 2373.3%       78         15       11       - 26.7% | 5       2       -60.0%       21       14         1       3       +200.0%       9       15         \$62,900       \$143,000       + 127.3%       \$110,000       \$142,500         \$62,900       \$110,833       + 76.2%       \$126,800       \$124,839         100.0%       94.2%       -5.8%       92.8%       91.2%         5       124       + 2373.3%       78       132         15       11       - 26.7% |  |

<sup>\*</sup> Does not account for list prices from any previous listing contracts or seller concessions. | Activity for one month can sometimes look extreme due to small sample size.

<sup>\*\*</sup> Each dot represents the change in median sales price from the prior year using a 6-month weighted average. This means that each of the 6 months used in a dot are proportioned according to their share of sales during that period. | Current as of July 4, 2013. All data from RASE Multiple Listing Service. | Powered by 10K Research and Marketing.