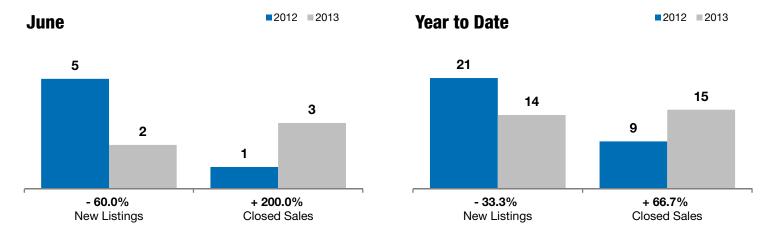

## **Parker**

- 60.0% + 200.0% +

+ 127.3%

Change in New Listings Change in Closed Sales

Change in **Median Sales Price** 

| 2012     |                                                |                                                                        |                                                                                                                                                                                                                                                                | Year to Date                                                                                                                                                                                                                                                                                                                                |                                                                                                                                                                                                                                                                                                                                                                                                                  |  |
|----------|------------------------------------------------|------------------------------------------------------------------------|----------------------------------------------------------------------------------------------------------------------------------------------------------------------------------------------------------------------------------------------------------------|---------------------------------------------------------------------------------------------------------------------------------------------------------------------------------------------------------------------------------------------------------------------------------------------------------------------------------------------|------------------------------------------------------------------------------------------------------------------------------------------------------------------------------------------------------------------------------------------------------------------------------------------------------------------------------------------------------------------------------------------------------------------|--|
| 2012     | 2013                                           | +/-                                                                    | 2012                                                                                                                                                                                                                                                           | 2013                                                                                                                                                                                                                                                                                                                                        | +/-                                                                                                                                                                                                                                                                                                                                                                                                              |  |
| 5        | 2                                              | - 60.0%                                                                | 21                                                                                                                                                                                                                                                             | 14                                                                                                                                                                                                                                                                                                                                          | - 33.3%                                                                                                                                                                                                                                                                                                                                                                                                          |  |
| 1        | 3                                              | + 200.0%                                                               | 9                                                                                                                                                                                                                                                              | 15                                                                                                                                                                                                                                                                                                                                          | + 66.7%                                                                                                                                                                                                                                                                                                                                                                                                          |  |
| \$62,900 | \$143,000                                      | + 127.3%                                                               | \$110,000                                                                                                                                                                                                                                                      | \$142,500                                                                                                                                                                                                                                                                                                                                   | + 29.5%                                                                                                                                                                                                                                                                                                                                                                                                          |  |
| \$62,900 | \$110,833                                      | + 76.2%                                                                | \$126,800                                                                                                                                                                                                                                                      | \$124,839                                                                                                                                                                                                                                                                                                                                   | - 1.5%                                                                                                                                                                                                                                                                                                                                                                                                           |  |
| 100.0%   | 94.2%                                          | - 5.8%                                                                 | 92.8%                                                                                                                                                                                                                                                          | 91.2%                                                                                                                                                                                                                                                                                                                                       | - 1.7%                                                                                                                                                                                                                                                                                                                                                                                                           |  |
| 5        | 124                                            | + 2373.3%                                                              | 78                                                                                                                                                                                                                                                             | 132                                                                                                                                                                                                                                                                                                                                         | + 69.1%                                                                                                                                                                                                                                                                                                                                                                                                          |  |
| 15       | 11                                             | - 26.7%                                                                |                                                                                                                                                                                                                                                                |                                                                                                                                                                                                                                                                                                                                             |                                                                                                                                                                                                                                                                                                                                                                                                                  |  |
| 8.4      | 3.9                                            | - 53.4%                                                                |                                                                                                                                                                                                                                                                |                                                                                                                                                                                                                                                                                                                                             |                                                                                                                                                                                                                                                                                                                                                                                                                  |  |
|          | 1<br>\$62,900<br>\$62,900<br>100.0%<br>5<br>15 | 5 2 1 3 \$62,900 \$143,000 \$62,900 \$110,833 100.0% 94.2% 5 124 15 11 | 5       2       -60.0%         1       3       +200.0%         \$62,900       \$143,000       +127.3%         \$62,900       \$110,833       +76.2%         100.0%       94.2%       -5.8%         5       124       +2373.3%         15       11       -26.7% | 5       2       - 60.0%       21         1       3       + 200.0%       9         \$62,900       \$143,000       + 127.3%       \$110,000         \$62,900       \$110,833       + 76.2%       \$126,800         100.0%       94.2%       - 5.8%       92.8%         5       124       + 2373.3%       78         15       11       - 26.7% | 5       2       -60.0%       21       14         1       3       +200.0%       9       15         \$62,900       \$143,000       + 127.3%       \$110,000       \$142,500         \$62,900       \$110,833       + 76.2%       \$126,800       \$124,839         100.0%       94.2%       -5.8%       92.8%       91.2%         5       124       + 2373.3%       78       132         15       11       - 26.7% |  |