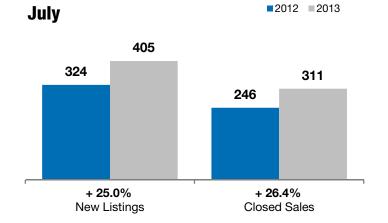

## City of Sioux Falls

+ 25.0%

+ 26.4%

- 4.3%

Change in New Listings Change in Closed Sales

Change in Median Sales Price

**■**2012 **■**2013

Lincoln and Minnehaha Counties, SD

## Year to Date

|                                          | 2012      | 2013      | +/-     | 2012      | 2013      | +/-     |
|------------------------------------------|-----------|-----------|---------|-----------|-----------|---------|
| New Listings                             | 324       | 405       | + 25.0% | 2,400     | 2,581     | + 7.5%  |
| Closed Sales                             | 246       | 311       | + 26.4% | 1,352     | 1,687     | + 24.8% |
| Median Sales Price*                      | \$160,000 | \$153,050 | - 4.3%  | \$149,900 | \$155,000 | + 3.4%  |
| Average Sales Price*                     | \$189,126 | \$178,844 | - 5.4%  | \$179,269 | \$180,185 | + 0.5%  |
| Percent of Original List Price Received* | 96.2%     | 97.4%     | + 1.3%  | 95.4%     | 97.1%     | + 1.8%  |
| Average Days on Market Until Sale        | 68        | 89        | + 29.7% | 89        | 78        | - 12.5% |
| Inventory of Homes for Sale              | 1,194     | 1,092     | - 8.5%  |           |           |         |
| Months Supply of Inventory               | 6.4       | 4.7       | - 26.9% |           |           |         |