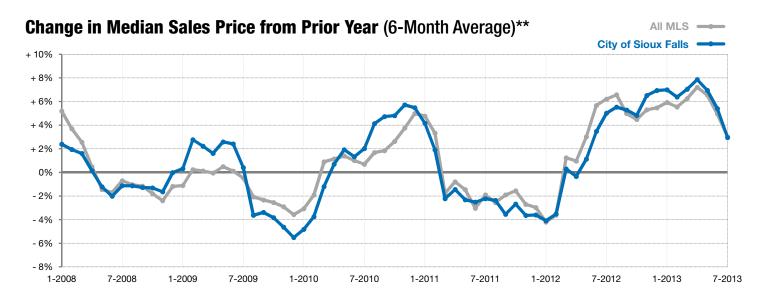

<sup>\*</sup> Does not account for list prices from any previous listing contracts or seller concessions. | Activity for one month can sometimes look extreme due to small sample size.

<sup>\*\*</sup> Each dot represents the change in median sales price from the prior year using a 6-month weighted average. This means that each of the 6 months used in a dot are proportioned according to their share of sales during that period. | Current as of August 6, 2013. All data from RASE Multiple Listing Service. | Powered by 10K Research and Marketing.