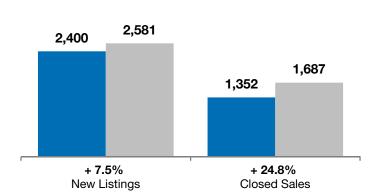

## Year to Date

|                                          | 2012      | 2013      | +/-     | 2012      | 2013      | +/-     |
|------------------------------------------|-----------|-----------|---------|-----------|-----------|---------|
| New Listings                             | 324       | 405       | + 25.0% | 2,400     | 2,581     | + 7.5%  |
| Closed Sales                             | 246       | 311       | + 26.4% | 1,352     | 1,687     | + 24.8% |
| Median Sales Price*                      | \$160,000 | \$153,050 | - 4.3%  | \$149,900 | \$155,000 | + 3.4%  |
| Average Sales Price*                     | \$189,126 | \$178,844 | - 5.4%  | \$179,269 | \$180,185 | + 0.5%  |
| Percent of Original List Price Received* | 96.2%     | 97.4%     | + 1.3%  | 95.4%     | 97.1%     | + 1.8%  |
| Average Days on Market Until Sale        | 68        | 89        | + 29.7% | 89        | 78        | - 12.5% |
| Inventory of Homes for Sale              | 1,194     | 1,092     | - 8.5%  |           |           |         |
| Months Supply of Inventory               | 6.4       | 4.7       | - 26.9% |           |           |         |