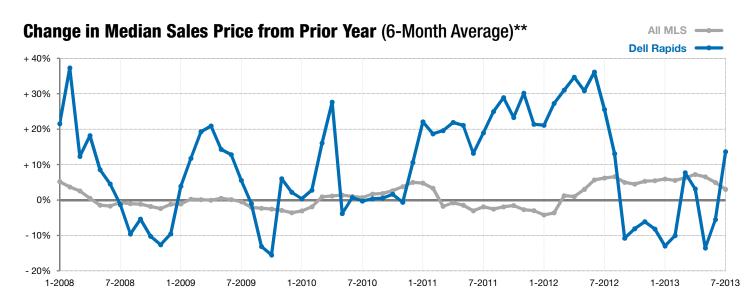

Does not account for list prices from any previous listing contracts or seller concessions. | Activity for one month can sometimes look extreme due to small sample size.

\*\* Each dot represents the change in median sales price from the prior year using a 6-month weighted average. This means that each of the 6 months used in a dot are proportioned according to their share of sales during that period. | Current as of August 6, 2013. All data from RASE Multiple Listing Service. | Powered by 10K Research and Marketing.