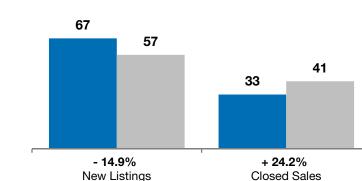

## - 28.6%+ 80.0%+ 54.2%Dell RapidsChange in<br/>New ListingsChange in<br/>Closed SalesChange in<br/>Median Sales Price

| Minnehaha County, SD                     |           | July      |         |           | Year to Date |         |  |
|------------------------------------------|-----------|-----------|---------|-----------|--------------|---------|--|
|                                          | 2012      | 2013      | +/-     | 2012      | 2013         | +/-     |  |
| New Listings                             | 7         | 5         | - 28.6% | 67        | 57           | - 14.9% |  |
| Closed Sales                             | 5         | 9         | + 80.0% | 33        | 41           | + 24.2% |  |
| Median Sales Price*                      | \$120,000 | \$185,000 | + 54.2% | \$137,000 | \$149,900    | + 9.4%  |  |
| Average Sales Price*                     | \$109,200 | \$190,311 | + 74.3% | \$160,713 | \$160,693    | - 0.0%  |  |
| Percent of Original List Price Received* | 97.9%     | 94.4%     | - 3.6%  | 93.4%     | 94.1%        | + 0.8%  |  |
| Average Days on Market Until Sale        | 186       | 94        | - 49.3% | 113       | 123          | + 9.0%  |  |
| Inventory of Homes for Sale              | 53        | 28        | - 47.2% |           |              |         |  |
| Months Supply of Inventory               | 10.8      | 4.5       | - 57.9% |           |              |         |  |

Year to Date

2012 2013