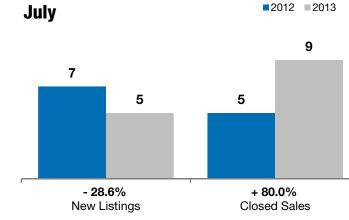

## - 28.6%+ 80.0%+ 54.2%Dell RapidsChange in<br/>New ListingsChange in<br/>Closed SalesChange in<br/>Median Sales Price

| Minnehaha County, SD                     |           | July      |         |           | Year to Date |         |  |
|------------------------------------------|-----------|-----------|---------|-----------|--------------|---------|--|
|                                          | 2012      | 2013      | +/-     | 2012      | 2013         | +/-     |  |
| New Listings                             | 7         | 5         | - 28.6% | 67        | 57           | - 14.9% |  |
| Closed Sales                             | 5         | 9         | + 80.0% | 33        | 41           | + 24.2% |  |
| Median Sales Price*                      | \$120,000 | \$185,000 | + 54.2% | \$137,000 | \$149,900    | + 9.4%  |  |
| Average Sales Price*                     | \$109,200 | \$190,311 | + 74.3% | \$160,713 | \$160,693    | - 0.0%  |  |
| Percent of Original List Price Received* | 97.9%     | 94.4%     | - 3.6%  | 93.4%     | 94.1%        | + 0.8%  |  |
| Average Days on Market Until Sale        | 186       | 94        | - 49.3% | 113       | 123          | + 9.0%  |  |
| Inventory of Homes for Sale              | 53        | 28        | - 47.2% |           |              |         |  |
| Months Supply of Inventory               | 10.8      | 4.5       | - 57.9% |           |              |         |  |