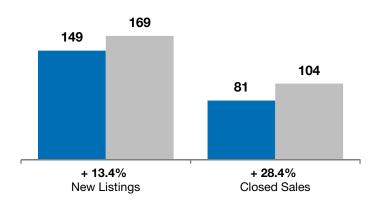

## + 17.6% - 35.0% + 19.9%Harrisburg Change in Change in Change in **New Listings Closed Sales Median Sales Price**

Year to Date

| Lincoln County, SD                       |           | July      |         |           | Year to Date |         |  |
|------------------------------------------|-----------|-----------|---------|-----------|--------------|---------|--|
|                                          | 2012      | 2013      | +/-     | 2012      | 2013         | +/-     |  |
| New Listings                             | 17        | 20        | + 17.6% | 149       | 169          | + 13.4% |  |
| Closed Sales                             | 20        | 13        | - 35.0% | 81        | 104          | + 28.4% |  |
| Median Sales Price*                      | \$156,000 | \$187,000 | + 19.9% | \$156,650 | \$169,900    | + 8.5%  |  |
| Average Sales Price*                     | \$165,668 | \$223,661 | + 35.0% | \$170,608 | \$188,416    | + 10.4% |  |
| Percent of Original List Price Received* | 97.2%     | 98.4%     | + 1.2%  | 97.6%     | 98.0%        | + 0.5%  |  |
| Average Days on Market Until Sale        | 72        | 74        | + 2.9%  | 85        | 76           | - 10.6% |  |
| Inventory of Homes for Sale              | 67        | 67        | 0.0%    |           |              |         |  |
| Months Supply of Inventory               | 6.3       | 4.8       | - 24.0% |           |              |         |  |