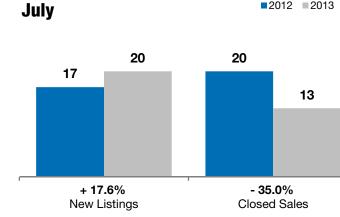

## Local Market Update – July 2013

A RESEARCH TOOL PROVIDED BY THE REALTOR® ASSOCIATION OF THE SIOUX EMPIRE, INC.

2012 2013

## + 17.6% - 35.0% + 19.9%Harrisburg Change in Change in Change in **New Listings Closed Sales Median Sales Price**

Year to Date

| Lincoln County, SD                       |           | July      |         |           | Year to Date |         |  |
|------------------------------------------|-----------|-----------|---------|-----------|--------------|---------|--|
|                                          | 2012      | 2013      | +/-     | 2012      | 2013         | +/-     |  |
| New Listings                             | 17        | 20        | + 17.6% | 149       | 169          | + 13.4% |  |
| Closed Sales                             | 20        | 13        | - 35.0% | 81        | 104          | + 28.4% |  |
| Median Sales Price*                      | \$156,000 | \$187,000 | + 19.9% | \$156,650 | \$169,900    | + 8.5%  |  |
| Average Sales Price*                     | \$165,668 | \$223,661 | + 35.0% | \$170,608 | \$188,416    | + 10.4% |  |
| Percent of Original List Price Received* | 97.2%     | 98.4%     | + 1.2%  | 97.6%     | 98.0%        | + 0.5%  |  |
| Average Days on Market Until Sale        | 72        | 74        | + 2.9%  | 85        | 76           | - 10.6% |  |
| Inventory of Homes for Sale              | 67        | 67        | 0.0%    |           |              |         |  |
| Months Supply of Inventory               | 6.3       | 4.8       | - 24.0% |           |              |         |  |