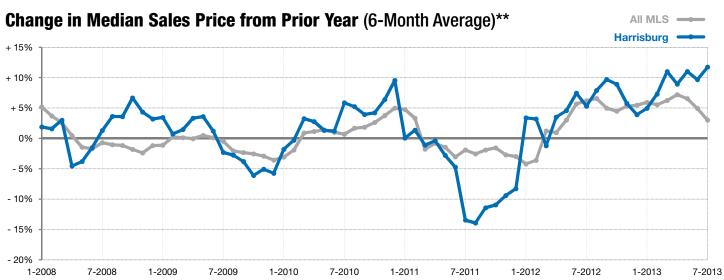

Does not account for list prices from any previous listing contracts or seller concessions. | Activity for one month can sometimes look extreme due to small sample size.

\*\* Each dot represents the change in median sales price from the prior year using a 6-month weighted average. This means that each of the 6 months used in a dot are proportioned according to their share of sales during that period. | Current as of August 6, 2013. All data from RASE Multiple Listing Service. | Powered by 10K Research and Marketing.