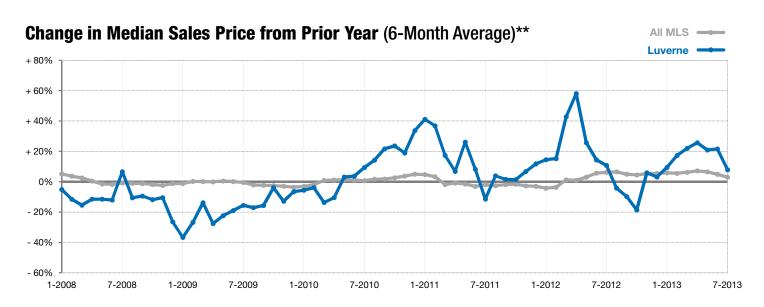

## Luverne

**- 10.0% + 75.0%** 

- 37.5%

Change in **New Listings** 

Change in Closed Sales

Change in **Median Sales Price** 

| Rock County, MN                          |           | July     |         |           | Year to Date |         |  |
|------------------------------------------|-----------|----------|---------|-----------|--------------|---------|--|
|                                          | 2012      | 2013     | +/-     | 2012      | 2013         | +/-     |  |
| New Listings                             | 10        | 9        | - 10.0% | 72        | 71           | - 1.4%  |  |
| Closed Sales                             | 4         | 7        | + 75.0% | 34        | 38           | + 11.8% |  |
| Median Sales Price*                      | \$127,250 | \$79,500 | - 37.5% | \$84,250  | \$87,500     | + 3.9%  |  |
| Average Sales Price*                     | \$126,350 | \$90,000 | - 28.8% | \$107,940 | \$99,834     | - 7.5%  |  |
| Percent of Original List Price Received* | 91.8%     | 90.5%    | - 1.4%  | 87.4%     | 90.2%        | + 3.2%  |  |
| Average Days on Market Until Sale        | 155       | 117      | - 24.2% | 163       | 153          | - 6.1%  |  |
| Inventory of Homes for Sale              | 75        | 61       | - 18.7% |           |              |         |  |
| Months Supply of Inventory               | 15.0      | 10.9     | - 27.2% |           |              |         |  |

<sup>\*</sup> Does not account for list prices from any previous listing contracts or seller concessions. | Activity for one month can sometimes look extreme due to small sample size.

<sup>\*\*</sup> Each dot represents the change in median sales price from the prior year using a 6-month weighted average. This means that each of the 6 months used in a dot are proportioned according to their share of sales during that period. | Current as of August 6, 2013. All data from RASE Multiple Listing Service. | Powered by 10K Research and Marketing.