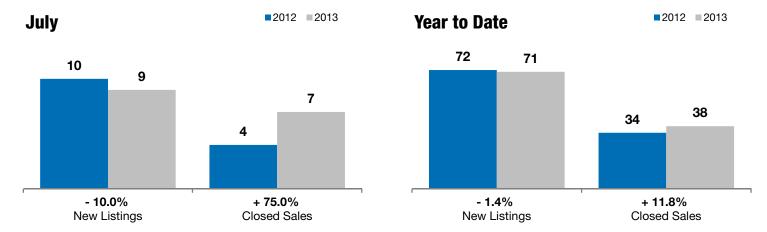

## Luverne

**- 10.0% + 75.0%** 

- 37.5%

Change in **New Listings** 

Change in Closed Sales

Change in **Median Sales Price** 

| Rock County, MN                          |           | July     |         |           | Year to Date |         |  |
|------------------------------------------|-----------|----------|---------|-----------|--------------|---------|--|
|                                          | 2012      | 2013     | +/-     | 2012      | 2013         | +/-     |  |
| New Listings                             | 10        | 9        | - 10.0% | 72        | 71           | - 1.4%  |  |
| Closed Sales                             | 4         | 7        | + 75.0% | 34        | 38           | + 11.8% |  |
| Median Sales Price*                      | \$127,250 | \$79,500 | - 37.5% | \$84,250  | \$87,500     | + 3.9%  |  |
| Average Sales Price*                     | \$126,350 | \$90,000 | - 28.8% | \$107,940 | \$99,834     | - 7.5%  |  |
| Percent of Original List Price Received* | 91.8%     | 90.5%    | - 1.4%  | 87.4%     | 90.2%        | + 3.2%  |  |
| Average Days on Market Until Sale        | 155       | 117      | - 24.2% | 163       | 153          | - 6.1%  |  |
| Inventory of Homes for Sale              | 75        | 61       | - 18.7% |           |              |         |  |
| Months Supply of Inventory               | 15.0      | 10.9     | - 27.2% |           |              |         |  |