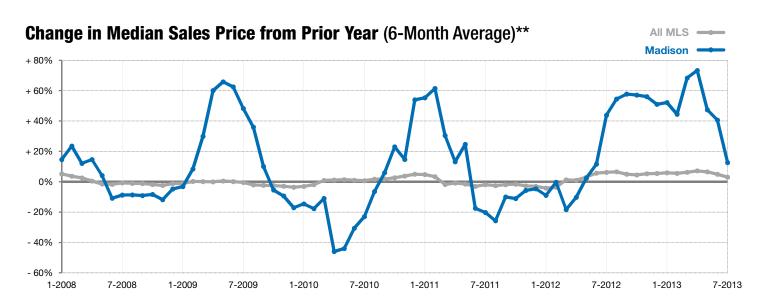

Does not account for list prices from any previous listing contracts or seller concessions. | Activity for one month can sometimes look extreme due to small sample size.

\*\* Each dot represents the change in median sales price from the prior year using a 6-month weighted average. This means that each of the 6 months used in a dot are proportioned according to their share of sales during that period. | Current as of August 6, 2013. All data from RASE Multiple Listing Service. | Powered by 10K Research and Marketing.