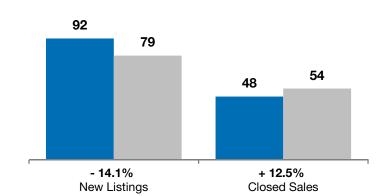

## + 7.7%+ 33.3%- 16.7%MadisonChange in<br/>New ListingsChange in<br/>Closed SalesChange in<br/>Median Sales Price

**Year to Date** 

| Lake County, SD                          |           | July      |         |           | Year to Date |         |  |
|------------------------------------------|-----------|-----------|---------|-----------|--------------|---------|--|
|                                          | 2012      | 2013      | +/-     | 2012      | 2013         | +/-     |  |
| New Listings                             | 13        | 14        | + 7.7%  | 92        | 79           | - 14.1% |  |
| Closed Sales                             | 9         | 12        | + 33.3% | 48        | 54           | + 12.5% |  |
| Median Sales Price*                      | \$153,000 | \$127,500 | - 16.7% | \$110,000 | \$131,400    | + 19.5% |  |
| Average Sales Price*                     | \$168,478 | \$143,292 | - 14.9% | \$120,209 | \$143,403    | + 19.3% |  |
| Percent of Original List Price Received* | 97.8%     | 97.2%     | - 0.5%  | 95.1%     | 95.2%        | + 0.2%  |  |
| Average Days on Market Until Sale        | 82        | 126       | + 52.6% | 92        | 142          | + 53.7% |  |
| Inventory of Homes for Sale              | 68        | 43        | - 36.8% |           |              |         |  |
| Months Supply of Inventory               | 10.3      | 5.4       | - 47.4% |           |              |         |  |