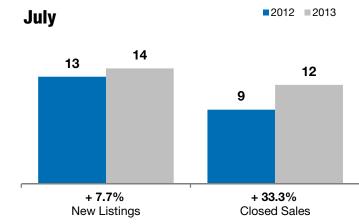

## + 7.7%+ 33.3%- 16.7%MadisonChange in<br/>New ListingsChange in<br/>Closed SalesChange in<br/>Median Sales Price

**Year to Date** 

| Lake County, SD                          |           | July      |         |           | Year to Date |         |  |
|------------------------------------------|-----------|-----------|---------|-----------|--------------|---------|--|
|                                          | 2012      | 2013      | +/-     | 2012      | 2013         | +/-     |  |
| New Listings                             | 13        | 14        | + 7.7%  | 92        | 79           | - 14.1% |  |
| Closed Sales                             | 9         | 12        | + 33.3% | 48        | 54           | + 12.5% |  |
| Median Sales Price*                      | \$153,000 | \$127,500 | - 16.7% | \$110,000 | \$131,400    | + 19.5% |  |
| Average Sales Price*                     | \$168,478 | \$143,292 | - 14.9% | \$120,209 | \$143,403    | + 19.3% |  |
| Percent of Original List Price Received* | 97.8%     | 97.2%     | - 0.5%  | 95.1%     | 95.2%        | + 0.2%  |  |
| Average Days on Market Until Sale        | 82        | 126       | + 52.6% | 92        | 142          | + 53.7% |  |
| Inventory of Homes for Sale              | 68        | 43        | - 36.8% |           |              |         |  |
| Months Supply of Inventory               | 10.3      | 5.4       | - 47.4% |           |              |         |  |