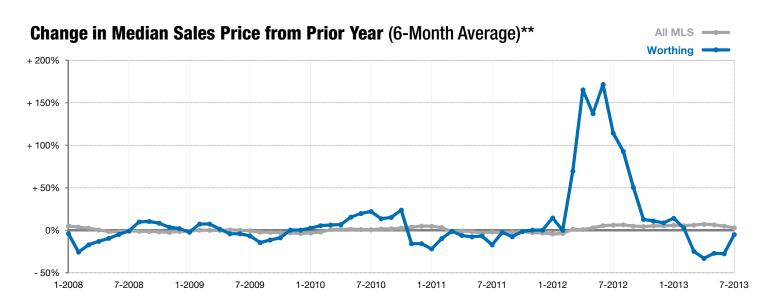

<sup>\*</sup> Does not account for list prices from any previous listing contracts or seller concessions. | Activity for one month can sometimes look extreme due to small sample size.

<sup>\*\*</sup> Each dot represents the change in median sales price from the prior year using a 6-month weighted average. This means that each of the 6 months used in a dot are proportioned according to their share of sales during that period. | Current as of August 6, 2013. All data from RASE Multiple Listing Service. | Powered by 10K Research and Marketing.