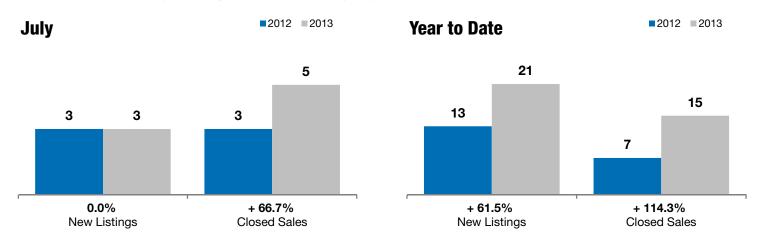

## Worthing

0.0%

+ 66.7%

+ 40.3%

Change in **New Listings** 

Change in Closed Sales

Change in **Median Sales Price** 

| Lincoln County, SD                       | July     |           |         | Year to Date |           |          |
|------------------------------------------|----------|-----------|---------|--------------|-----------|----------|
|                                          | 2012     | 2013      | +/-     | 2012         | 2013      | +/-      |
| New Listings                             | 3        | 3         | 0.0%    | 13           | 21        | + 61.5%  |
| Closed Sales                             | 3        | 5         | + 66.7% | 7            | 15        | + 114.3% |
| Median Sales Price*                      | \$94,425 | \$132,500 | + 40.3% | \$132,500    | \$133,000 | + 0.4%   |
| Average Sales Price*                     | \$92,808 | \$125,400 | + 35.1% | \$195,846    | \$140,260 | - 28.4%  |
| Percent of Original List Price Received* | 95.1%    | 93.7%     | - 1.5%  | 93.5%        | 95.5%     | + 2.1%   |
| Average Days on Market Until Sale        | 175      | 177       | + 1.1%  | 128          | 100       | - 21.9%  |
| Inventory of Homes for Sale              | 6        | 7         | + 16.7% |              |           |          |
| Months Supply of Inventory               | 4.6      | 3.9       | - 15.7% |              |           |          |