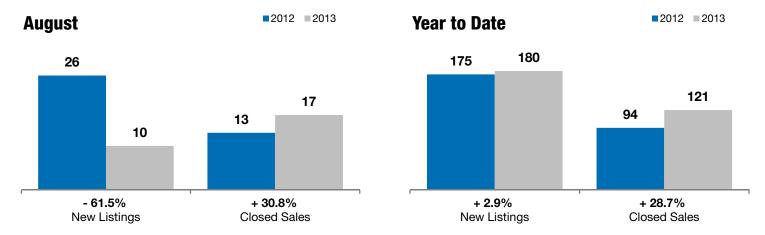

## **Harrisburg**

- 61.5%

+ 30.8%

- 3.5%

Change in **New Listings** 

Change in Closed Sales

Change in Median Sales Price

| Lincoln County, SD                       | August    |           |         | rear to Date |           |         |
|------------------------------------------|-----------|-----------|---------|--------------|-----------|---------|
|                                          | 2012      | 2013      | +/-     | 2012         | 2013      | +/-     |
| New Listings                             | 26        | 10        | - 61.5% | 175          | 180       | + 2.9%  |
| Closed Sales                             | 13        | 17        | + 30.8% | 94           | 121       | + 28.7% |
| Median Sales Price*                      | \$164,750 | \$159,000 | - 3.5%  | \$156,900    | \$169,150 | + 7.8%  |
| Average Sales Price*                     | \$216,268 | \$165,881 | - 23.3% | \$176,922    | \$185,224 | + 4.7%  |
| Percent of Original List Price Received* | 95.9%     | 99.3%     | + 3.4%  | 97.3%        | 98.2%     | + 0.9%  |
| Average Days on Market Until Sale        | 91        | 80        | - 12.8% | 86           | 76        | - 11.0% |
| Inventory of Homes for Sale              | 69        | 62        | - 10.1% |              |           |         |
| Months Supply of Inventory               | 6.6       | 4.5       | - 32.2% |              |           |         |