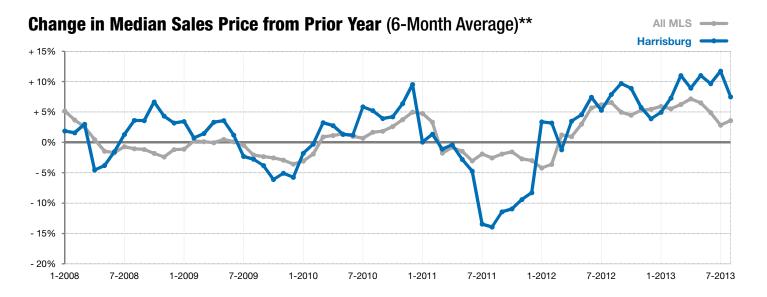

<sup>\*</sup> Does not account for list prices from any previous listing contracts or seller concessions. | Activity for one month can sometimes look extreme due to small sample size.

<sup>\*\*</sup> Each dot represents the change in median sales price from the prior year using a 6-month weighted average. This means that each of the 6 months used in a dot are proportioned according to their share of sales during that period. | Current as of September 6, 2013. All data from RASE Multiple Listing Service. | Powered by 10K Research and Marketing.