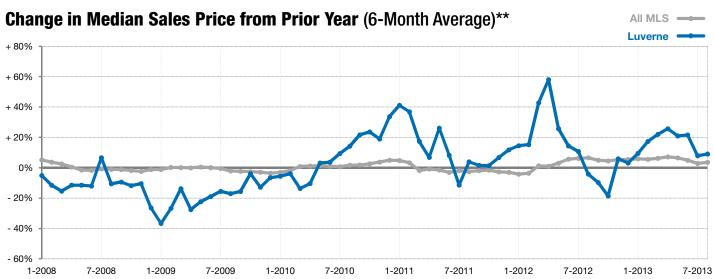

\* Does not account for list prices from any previous listing contracts or seller concessions. | Activity for one month can sometimes look extreme due to small sample size.

Year to Date

\*\* Each dot represents the change in median sales price from the prior year using a 6-month weighted average. This means that each of the 6 months used in a dot are proportioned according to their share of sales during that period. | Current as of September 6, 2013. All data from RASE Multiple Listing Service. | Powered by 10K Research and Marketing.