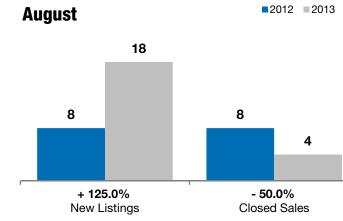

## + 125.0% - 50.0% + 0.8%

| Change in    | Change in    | Change in          |
|--------------|--------------|--------------------|
| New Listings | Closed Sales | Median Sales Price |
|              |              |                    |

|           | August                                               |                                                                                                               |                                                                                                                                                                                   | Year to Date                                                                                                                                                                                                                     |                                                                                                                                                                                                                                                                                 |  |
|-----------|------------------------------------------------------|---------------------------------------------------------------------------------------------------------------|-----------------------------------------------------------------------------------------------------------------------------------------------------------------------------------|----------------------------------------------------------------------------------------------------------------------------------------------------------------------------------------------------------------------------------|---------------------------------------------------------------------------------------------------------------------------------------------------------------------------------------------------------------------------------------------------------------------------------|--|
| 2012      | 2013                                                 | +/-                                                                                                           | 2012                                                                                                                                                                              | 2013                                                                                                                                                                                                                             | +/-                                                                                                                                                                                                                                                                             |  |
| 8         | 18                                                   | + 125.0%                                                                                                      | 80                                                                                                                                                                                | 89                                                                                                                                                                                                                               | + 11.3%                                                                                                                                                                                                                                                                         |  |
| 8         | 4                                                    | - 50.0%                                                                                                       | 42                                                                                                                                                                                | 42                                                                                                                                                                                                                               | 0.0%                                                                                                                                                                                                                                                                            |  |
| \$99,000  | \$99,800                                             | + 0.8%                                                                                                        | \$84,250                                                                                                                                                                          | \$91,800                                                                                                                                                                                                                         | + 9.0%                                                                                                                                                                                                                                                                          |  |
| \$113,688 | \$134,150                                            | + 18.0%                                                                                                       | \$109,035                                                                                                                                                                         | \$103,266                                                                                                                                                                                                                        | - 5.3%                                                                                                                                                                                                                                                                          |  |
| 92.9%     | 95.8%                                                | + 3.1%                                                                                                        | 88.4%                                                                                                                                                                             | 90.7%                                                                                                                                                                                                                            | + 2.6%                                                                                                                                                                                                                                                                          |  |
| 89        | 69                                                   | - 22.9%                                                                                                       | 149                                                                                                                                                                               | 145                                                                                                                                                                                                                              | - 2.6%                                                                                                                                                                                                                                                                          |  |
| 72        | 65                                                   | - 9.7%                                                                                                        |                                                                                                                                                                                   |                                                                                                                                                                                                                                  |                                                                                                                                                                                                                                                                                 |  |
| 14.6      | 11.5                                                 | - 21.7%                                                                                                       |                                                                                                                                                                                   |                                                                                                                                                                                                                                  |                                                                                                                                                                                                                                                                                 |  |
|           | 8<br>8<br>\$99,000<br>\$113,688<br>92.9%<br>89<br>72 | 2012  2013    8  18    8  4    \$99,000  \$99,800    \$113,688  \$134,150    92.9%  95.8%    89  69    72  65 | 2012  2013  + / -    8  18  + 125.0%    8  4  - 50.0%    \$99,000  \$99,800  + 0.8%    \$113,688  \$134,150  + 18.0%    92.9%  95.8%  + 3.1%    89  69  - 22.9%    72  65  - 9.7% | 2012  2013  + / -  2012    8  18  + 125.0%  80    8  4  - 50.0%  42    \$99,000  \$99,800  + 0.8%  \$84,250    \$113,688  \$134,150  + 18.0%  \$109,035    92.9%  95.8%  + 3.1%  88.4%    89  69  - 22.9%  149    72  65  - 9.7% | 2012  2013  + / -  2012  2013    8  18  + 125.0%  80  89    8  4  - 50.0%  42  42    \$99,000  \$99,800  + 0.8%  \$84,250  \$91,800    \$113,688  \$134,150  + 18.0%  \$109,035  \$103,266    92.9%  95.8%  + 3.1%  88.4%  90.7%    89  69  - 22.9%  149  145    72  65  - 9.7% |  |