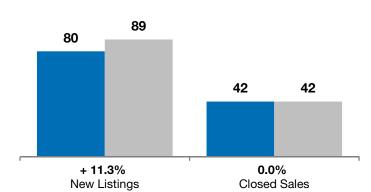

## + 125.0% - 50.0% + 0.8%

| Change in    | Change in    | Change in          |
|--------------|--------------|--------------------|
| New Listings | Closed Sales | Median Sales Price |
|              |              |                    |

|           | August                                               |                                                                                                               |                                                                                                                                                                                   | Year to Date                                                                                                                                                                                                                     |                                                                                                                                                                                                                                                                                 |  |
|-----------|------------------------------------------------------|---------------------------------------------------------------------------------------------------------------|-----------------------------------------------------------------------------------------------------------------------------------------------------------------------------------|----------------------------------------------------------------------------------------------------------------------------------------------------------------------------------------------------------------------------------|---------------------------------------------------------------------------------------------------------------------------------------------------------------------------------------------------------------------------------------------------------------------------------|--|
| 2012      | 2013                                                 | +/-                                                                                                           | 2012                                                                                                                                                                              | 2013                                                                                                                                                                                                                             | +/-                                                                                                                                                                                                                                                                             |  |
| 8         | 18                                                   | + 125.0%                                                                                                      | 80                                                                                                                                                                                | 89                                                                                                                                                                                                                               | + 11.3%                                                                                                                                                                                                                                                                         |  |
| 8         | 4                                                    | - 50.0%                                                                                                       | 42                                                                                                                                                                                | 42                                                                                                                                                                                                                               | 0.0%                                                                                                                                                                                                                                                                            |  |
| \$99,000  | \$99,800                                             | + 0.8%                                                                                                        | \$84,250                                                                                                                                                                          | \$91,800                                                                                                                                                                                                                         | + 9.0%                                                                                                                                                                                                                                                                          |  |
| \$113,688 | \$134,150                                            | + 18.0%                                                                                                       | \$109,035                                                                                                                                                                         | \$103,266                                                                                                                                                                                                                        | - 5.3%                                                                                                                                                                                                                                                                          |  |
| 92.9%     | 95.8%                                                | + 3.1%                                                                                                        | 88.4%                                                                                                                                                                             | 90.7%                                                                                                                                                                                                                            | + 2.6%                                                                                                                                                                                                                                                                          |  |
| 89        | 69                                                   | - 22.9%                                                                                                       | 149                                                                                                                                                                               | 145                                                                                                                                                                                                                              | - 2.6%                                                                                                                                                                                                                                                                          |  |
| 72        | 65                                                   | - 9.7%                                                                                                        |                                                                                                                                                                                   |                                                                                                                                                                                                                                  |                                                                                                                                                                                                                                                                                 |  |
| 14.6      | 11.5                                                 | - 21.7%                                                                                                       |                                                                                                                                                                                   |                                                                                                                                                                                                                                  |                                                                                                                                                                                                                                                                                 |  |
|           | 8<br>8<br>\$99,000<br>\$113,688<br>92.9%<br>89<br>72 | 2012  2013    8  18    8  4    \$99,000  \$99,800    \$113,688  \$134,150    92.9%  95.8%    89  69    72  65 | 2012  2013  + / -    8  18  + 125.0%    8  4  - 50.0%    \$99,000  \$99,800  + 0.8%    \$113,688  \$134,150  + 18.0%    92.9%  95.8%  + 3.1%    89  69  - 22.9%    72  65  - 9.7% | 2012  2013  + / -  2012    8  18  + 125.0%  80    8  4  - 50.0%  42    \$99,000  \$99,800  + 0.8%  \$84,250    \$113,688  \$134,150  + 18.0%  \$109,035    92.9%  95.8%  + 3.1%  88.4%    89  69  - 22.9%  149    72  65  - 9.7% | 2012  2013  + / -  2012  2013    8  18  + 125.0%  80  89    8  4  - 50.0%  42  42    \$99,000  \$99,800  + 0.8%  \$84,250  \$91,800    \$113,688  \$134,150  + 18.0%  \$109,035  \$103,266    92.9%  95.8%  + 3.1%  88.4%  90.7%    89  69  - 22.9%  149  145    72  65  - 9.7% |  |