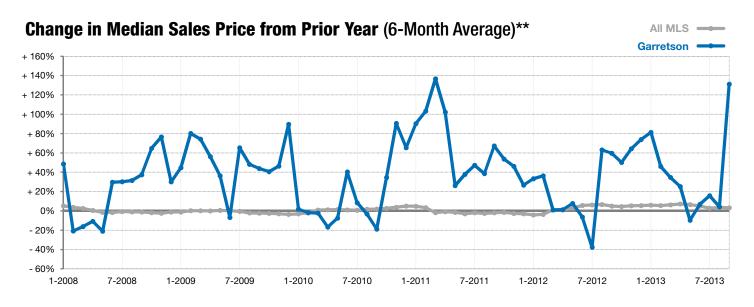

Does not account for list prices from any previous listing contracts or seller concessions. | Activity for one month can sometimes look extreme due to small sample size.

2012 2013

\*\* Each dot represents the change in median sales price from the prior year using a 6-month weighted average. This means that each of the 6 months used in a dot are proportioned according to their share of sales during that period. | Current as of October 4, 2013. All data from RASE Multiple Listing Service. | Powered by 10K Research and Marketing.