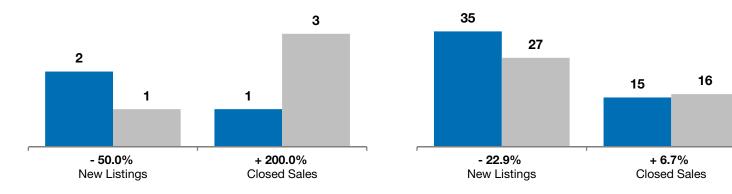

## - 50.0% + 200.0% + 425.9%

| Garretson | Change in    | Change in    |  |
|-----------|--------------|--------------|--|
|           | New Listings | Closed Sales |  |

| Change in    | Change in    | Change in          |  |  |
|--------------|--------------|--------------------|--|--|
| New Listings | Closed Sales | Median Sales Price |  |  |
|              |              |                    |  |  |

| S        | September                                                    |                                                                                                               | Year to Date                                                                                                                                                                           |                                                                                                                                                                                                                                        |                                                                                                                                                                                                                                                                                        |
|----------|--------------------------------------------------------------|---------------------------------------------------------------------------------------------------------------|----------------------------------------------------------------------------------------------------------------------------------------------------------------------------------------|----------------------------------------------------------------------------------------------------------------------------------------------------------------------------------------------------------------------------------------|----------------------------------------------------------------------------------------------------------------------------------------------------------------------------------------------------------------------------------------------------------------------------------------|
| 2012     | 2013                                                         | +/-                                                                                                           | 2012                                                                                                                                                                                   | 2013                                                                                                                                                                                                                                   | +/-                                                                                                                                                                                                                                                                                    |
| 2        | 1                                                            | - 50.0%                                                                                                       | 35                                                                                                                                                                                     | 27                                                                                                                                                                                                                                     | - 22.9%                                                                                                                                                                                                                                                                                |
| 1        | 3                                                            | + 200.0%                                                                                                      | 15                                                                                                                                                                                     | 16                                                                                                                                                                                                                                     | + 6.7%                                                                                                                                                                                                                                                                                 |
| \$61,800 | \$325,000                                                    | + 425.9%                                                                                                      | \$120,000                                                                                                                                                                              | \$141,500                                                                                                                                                                                                                              | + 17.9%                                                                                                                                                                                                                                                                                |
| \$61,800 | \$254,333                                                    | + 311.5%                                                                                                      | \$170,554                                                                                                                                                                              | \$177,980                                                                                                                                                                                                                              | + 4.4%                                                                                                                                                                                                                                                                                 |
| 82.5%    | 98.3%                                                        | + 19.1%                                                                                                       | 89.4%                                                                                                                                                                                  | <b>96.3</b> %                                                                                                                                                                                                                          | + 7.7%                                                                                                                                                                                                                                                                                 |
| 315      | 74                                                           | - 76.5%                                                                                                       | 104                                                                                                                                                                                    | 112                                                                                                                                                                                                                                    | + 7.7%                                                                                                                                                                                                                                                                                 |
| 20       | 13                                                           | - 35.0%                                                                                                       |                                                                                                                                                                                        |                                                                                                                                                                                                                                        |                                                                                                                                                                                                                                                                                        |
| 8.7      | 6.0                                                          | - 31.5%                                                                                                       |                                                                                                                                                                                        |                                                                                                                                                                                                                                        |                                                                                                                                                                                                                                                                                        |
|          | 2012<br>2<br>1<br>\$61,800<br>\$61,800<br>82.5%<br>315<br>20 | 2012  2013    2  1    1  3    \$61,800  \$325,000    \$61,800  \$254,333    82.5%  98.3%    315  74    20  13 | 2012  2013  + / -    2  1  - 50.0%    1  3  + 200.0%    \$61,800  \$325,000  + 425.9%    \$61,800  \$254,333  + 311.5%    82.5%  98.3%  + 19.1%    315  74  - 76.5%    20  13  - 35.0% | 2012  2013  + / -  2012    2  1  - 50.0%  35    1  3  + 200.0%  15    \$61,800  \$325,000  + 425.9%  \$120,000    \$61,800  \$254,333  + 311.5%  \$170,554    82.5%  98.3%  + 19.1%  89.4%    315  74  - 76.5%  104    20  13  - 35.0% | 2012  2013  + / -  2012  2013    2  1  - 50.0%  35  27    1  3  + 200.0%  15  16    \$61,800  \$325,000  + 425.9%  \$120,000  \$141,500    \$61,800  \$254,333  + 311.5%  \$170,554  \$177,980    82.5%  98.3%  + 19.1%  89.4%  96.3%    315  74  - 76.5%  104  112    20  13  - 35.0% |

Year to Date