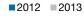

## - 50.0% + 200.0% + 425.9%

| Garretson | Change in    | Change in    |  |
|-----------|--------------|--------------|--|
|           | New Listings | Closed Sales |  |

| Change in    | Change in    | Change in          |  |  |
|--------------|--------------|--------------------|--|--|
| New Listings | Closed Sales | Median Sales Price |  |  |
|              |              |                    |  |  |

| S        | September                                                    |                                                                                                               | Year to Date                                                                                                                                                                           |                                                                                                                                                                                                                                        |                                                                                                                                                                                                                                                                                        |
|----------|--------------------------------------------------------------|---------------------------------------------------------------------------------------------------------------|----------------------------------------------------------------------------------------------------------------------------------------------------------------------------------------|----------------------------------------------------------------------------------------------------------------------------------------------------------------------------------------------------------------------------------------|----------------------------------------------------------------------------------------------------------------------------------------------------------------------------------------------------------------------------------------------------------------------------------------|
| 2012     | 2013                                                         | +/-                                                                                                           | 2012                                                                                                                                                                                   | 2013                                                                                                                                                                                                                                   | +/-                                                                                                                                                                                                                                                                                    |
| 2        | 1                                                            | - 50.0%                                                                                                       | 35                                                                                                                                                                                     | 27                                                                                                                                                                                                                                     | - 22.9%                                                                                                                                                                                                                                                                                |
| 1        | 3                                                            | + 200.0%                                                                                                      | 15                                                                                                                                                                                     | 16                                                                                                                                                                                                                                     | + 6.7%                                                                                                                                                                                                                                                                                 |
| \$61,800 | \$325,000                                                    | + 425.9%                                                                                                      | \$120,000                                                                                                                                                                              | \$141,500                                                                                                                                                                                                                              | + 17.9%                                                                                                                                                                                                                                                                                |
| \$61,800 | \$254,333                                                    | + 311.5%                                                                                                      | \$170,554                                                                                                                                                                              | \$177,980                                                                                                                                                                                                                              | + 4.4%                                                                                                                                                                                                                                                                                 |
| 82.5%    | 98.3%                                                        | + 19.1%                                                                                                       | 89.4%                                                                                                                                                                                  | <b>96.3</b> %                                                                                                                                                                                                                          | + 7.7%                                                                                                                                                                                                                                                                                 |
| 315      | 74                                                           | - 76.5%                                                                                                       | 104                                                                                                                                                                                    | 112                                                                                                                                                                                                                                    | + 7.7%                                                                                                                                                                                                                                                                                 |
| 20       | 13                                                           | - 35.0%                                                                                                       |                                                                                                                                                                                        |                                                                                                                                                                                                                                        |                                                                                                                                                                                                                                                                                        |
| 8.7      | 6.0                                                          | - 31.5%                                                                                                       |                                                                                                                                                                                        |                                                                                                                                                                                                                                        |                                                                                                                                                                                                                                                                                        |
|          | 2012<br>2<br>1<br>\$61,800<br>\$61,800<br>82.5%<br>315<br>20 | 2012  2013    2  1    1  3    \$61,800  \$325,000    \$61,800  \$254,333    82.5%  98.3%    315  74    20  13 | 2012  2013  + / -    2  1  - 50.0%    1  3  + 200.0%    \$61,800  \$325,000  + 425.9%    \$61,800  \$254,333  + 311.5%    82.5%  98.3%  + 19.1%    315  74  - 76.5%    20  13  - 35.0% | 2012  2013  + / -  2012    2  1  - 50.0%  35    1  3  + 200.0%  15    \$61,800  \$325,000  + 425.9%  \$120,000    \$61,800  \$254,333  + 311.5%  \$170,554    82.5%  98.3%  + 19.1%  89.4%    315  74  - 76.5%  104    20  13  - 35.0% | 2012  2013  + / -  2012  2013    2  1  - 50.0%  35  27    1  3  + 200.0%  15  16    \$61,800  \$325,000  + 425.9%  \$120,000  \$141,500    \$61,800  \$254,333  + 311.5%  \$170,554  \$177,980    82.5%  98.3%  + 19.1%  89.4%  96.3%    315  74  - 76.5%  104  112    20  13  - 35.0% |