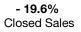

| September |                          | Year to Date                                                |                                                                         |                                                                   |
|-----------|--------------------------|-------------------------------------------------------------|-------------------------------------------------------------------------|-------------------------------------------------------------------|
| 013       | +/-                      | 2012                                                        | 2013                                                                    | +/-                                                               |
| 7         | + 16.7%                  | 72                                                          | 60                                                                      | - 16.7%                                                           |
| 5         | + 66.7%                  | 46                                                          | 37                                                                      | - 19.6%                                                           |
| 81,000    | - 40.2%                  | \$159,400                                                   | \$149,900                                                               | - 6.0%                                                            |
| 27,155    | - 41.2%                  | \$183,508                                                   | \$179,424                                                               | - 2.2%                                                            |
| 0.0%      | - 5.0%                   | 95.9%                                                       | 92.3%                                                                   | - 3.7%                                                            |
| 110       | - 24.6%                  | 94                                                          | 92                                                                      | - 1.7%                                                            |
| 29        | + 61.1%                  |                                                             |                                                                         |                                                                   |
| 6.6       | + 78.5%                  |                                                             |                                                                         |                                                                   |
|           | 0.0%<br>110<br>29<br>6.6 | 0.0%  - 5.0%    110  - 24.6%    29  + 61.1%    6.6  + 78.5% | 0.0%  - 5.0%  95.9%    110  - 24.6%  94    29  + 61.1%     6.6  + 78.5% | 0.0%  - 5.0%  95.9%  92.3%    110  - 24.6%  94  92    29  + 61.1% |