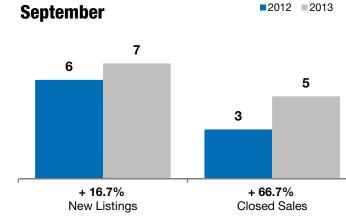

## + 16.7% + 66.7% - 40.2%

| lartford | Change in    | Change in           | Change in          |
|----------|--------------|---------------------|--------------------|
|          | New Listings | <b>Closed Sales</b> | Median Sales Price |
|          |              |                     |                    |

\* Does not account for list prices from any previous listing contracts or seller concessions. | Activity for one month can sometimes look extreme due to small sample size.

- **16.7%** New Listings