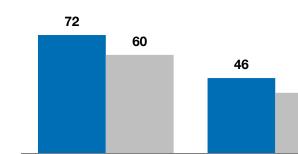

| September |                          | Year to Date                                                |                                                                         |                                                                   |
|-----------|--------------------------|-------------------------------------------------------------|-------------------------------------------------------------------------|-------------------------------------------------------------------|
| 013       | +/-                      | 2012                                                        | 2013                                                                    | +/-                                                               |
| 7         | + 16.7%                  | 72                                                          | 60                                                                      | - 16.7%                                                           |
| 5         | + 66.7%                  | 46                                                          | 37                                                                      | - 19.6%                                                           |
| 81,000    | - 40.2%                  | \$159,400                                                   | \$149,900                                                               | - 6.0%                                                            |
| 27,155    | - 41.2%                  | \$183,508                                                   | \$179,424                                                               | - 2.2%                                                            |
| 0.0%      | - 5.0%                   | 95.9%                                                       | 92.3%                                                                   | - 3.7%                                                            |
| 110       | - 24.6%                  | 94                                                          | 92                                                                      | - 1.7%                                                            |
| 29        | + 61.1%                  |                                                             |                                                                         |                                                                   |
| 6.6       | + 78.5%                  |                                                             |                                                                         |                                                                   |
|           | 0.0%<br>110<br>29<br>6.6 | 0.0%  - 5.0%    110  - 24.6%    29  + 61.1%    6.6  + 78.5% | 0.0%  - 5.0%  95.9%    110  - 24.6%  94    29  + 61.1%     6.6  + 78.5% | 0.0%  - 5.0%  95.9%  92.3%    110  - 24.6%  94  92    29  + 61.1% |

Year to Date

37