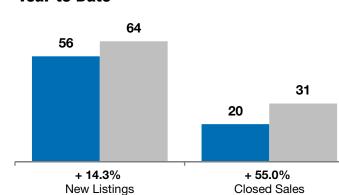

## + 100.0%- 50.0%+ 66.8%BeresfordChange in<br/>New ListingsChange in<br/>Closed SalesChange in<br/>Median Sales Price

| Union County, SD                         |           | October   |          |           | Year to Date |         |  |
|------------------------------------------|-----------|-----------|----------|-----------|--------------|---------|--|
|                                          | 2012      | 2013      | +/-      | 2012      | 2013         | +/-     |  |
| New Listings                             | 3         | 6         | + 100.0% | 56        | 64           | + 14.3% |  |
| Closed Sales                             | 4         | 2         | - 50.0%  | 20        | 31           | + 55.0% |  |
| Median Sales Price*                      | \$99,700  | \$166,250 | + 66.8%  | \$119,750 | \$116,495    | - 2.7%  |  |
| Average Sales Price*                     | \$100,600 | \$166,250 | + 65.3%  | \$111,024 | \$112,775    | + 1.6%  |  |
| Percent of Original List Price Received* | 96.3%     | 106.7%    | + 10.7%  | 90.6%     | 91.9%        | + 1.4%  |  |
| Average Days on Market Until Sale        | 55        | 48        | - 13.1%  | 139       | 103          | - 25.9% |  |
| Inventory of Homes for Sale              | 25        | 18        | - 28.0%  |           |              |         |  |
| Months Supply of Inventory               | 10.4      | 5.4       | - 48.6%  |           |              |         |  |

Year to Date

2012 2013