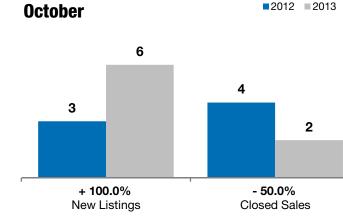

## + 100.0%- 50.0%+ 66.8%BeresfordChange in<br/>New ListingsChange in<br/>Closed SalesChange in<br/>Median Sales Price

| Union County, SD                         |           | October   |          |           | Year to Date |         |  |
|------------------------------------------|-----------|-----------|----------|-----------|--------------|---------|--|
|                                          | 2012      | 2013      | +/-      | 2012      | 2013         | +/-     |  |
| New Listings                             | 3         | 6         | + 100.0% | 56        | 64           | + 14.3% |  |
| Closed Sales                             | 4         | 2         | - 50.0%  | 20        | 31           | + 55.0% |  |
| Median Sales Price*                      | \$99,700  | \$166,250 | + 66.8%  | \$119,750 | \$116,495    | - 2.7%  |  |
| Average Sales Price*                     | \$100,600 | \$166,250 | + 65.3%  | \$111,024 | \$112,775    | + 1.6%  |  |
| Percent of Original List Price Received* | 96.3%     | 106.7%    | + 10.7%  | 90.6%     | 91.9%        | + 1.4%  |  |
| Average Days on Market Until Sale        | 55        | 48        | - 13.1%  | 139       | 103          | - 25.9% |  |
| Inventory of Homes for Sale              | 25        | 18        | - 28.0%  |           |              |         |  |
| Months Supply of Inventory               | 10.4      | 5.4       | - 48.6%  |           |              |         |  |