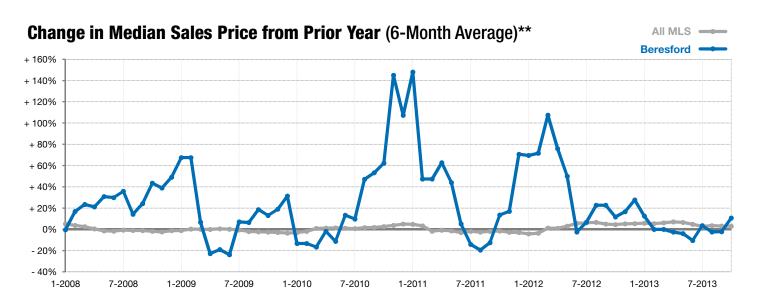

Does not account for list prices from any previous listing contracts or seller concessions. | Activity for one month can sometimes look extreme due to small sample size.

\*\* Each dot represents the change in median sales price from the prior year using a 6-month weighted average. This means that each of the 6 months used in a dot are proportioned according to their share of sales during that period. | Current as of November 6, 2013. All data from RASE Multiple Listing Service. | Powered by 10K Research and Marketing.