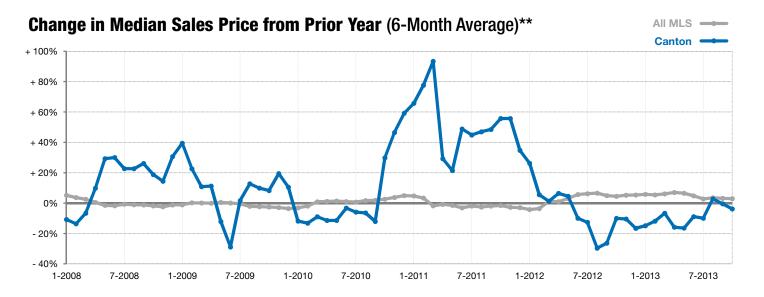

## **Canton**

+ 14.3%

- 60.0%

- 27.6%

Change in New Listings Change in Closed Sales

Change in Median Sales Price

| Lincoln County, SD                       |           | October   |         |           | Year to Date |         |  |
|------------------------------------------|-----------|-----------|---------|-----------|--------------|---------|--|
|                                          | 2012      | 2013      | +/-     | 2012      | 2013         | +/-     |  |
| New Listings                             | 7         | 8         | + 14.3% | 75        | 71           | - 5.3%  |  |
| Closed Sales                             | 5         | 2         | - 60.0% | 31        | 39           | + 25.8% |  |
| Median Sales Price*                      | \$138,750 | \$100,500 | - 27.6% | \$122,900 | \$99,900     | - 18.7% |  |
| Average Sales Price*                     | \$159,250 | \$100,500 | - 36.9% | \$135,235 | \$136,494    | + 0.9%  |  |
| Percent of Original List Price Received* | 89.9%     | 92.6%     | + 3.0%  | 89.9%     | 93.3%        | + 3.8%  |  |
| Average Days on Market Until Sale        | 58        | 30        | - 49.0% | 96        | 111          | + 15.6% |  |
| Inventory of Homes for Sale              | 40        | 29        | - 27.5% |           |              |         |  |
| Months Supply of Inventory               | 12.1      | 7.4       | - 38.9% |           |              |         |  |

<sup>\*</sup> Does not account for list prices from any previous listing contracts or seller concessions. | Activity for one month can sometimes look extreme due to small sample size.

<sup>\*\*</sup> Each dot represents the change in median sales price from the prior year using a 6-month weighted average. This means that each of the 6 months used in a dot are proportioned according to their share of sales during that period. | Current as of November 6, 2013. All data from RASE Multiple Listing Service. | Powered by 10K Research and Marketing.