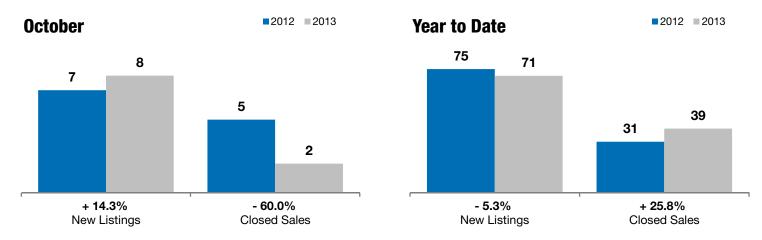

## **Canton**

+ 14.3%

- 60.0%

- 27.6%

Change in New Listings Change in Closed Sales

Change in Median Sales Price

| Lincoln County, SD                       |           | October   |         |           | Year to Date |         |  |
|------------------------------------------|-----------|-----------|---------|-----------|--------------|---------|--|
|                                          | 2012      | 2013      | +/-     | 2012      | 2013         | +/-     |  |
| New Listings                             | 7         | 8         | + 14.3% | 75        | 71           | - 5.3%  |  |
| Closed Sales                             | 5         | 2         | - 60.0% | 31        | 39           | + 25.8% |  |
| Median Sales Price*                      | \$138,750 | \$100,500 | - 27.6% | \$122,900 | \$99,900     | - 18.7% |  |
| Average Sales Price*                     | \$159,250 | \$100,500 | - 36.9% | \$135,235 | \$136,494    | + 0.9%  |  |
| Percent of Original List Price Received* | 89.9%     | 92.6%     | + 3.0%  | 89.9%     | 93.3%        | + 3.8%  |  |
| Average Days on Market Until Sale        | 58        | 30        | - 49.0% | 96        | 111          | + 15.6% |  |
| Inventory of Homes for Sale              | 40        | 29        | - 27.5% |           |              |         |  |
| Months Supply of Inventory               | 12.1      | 7.4       | - 38.9% |           |              |         |  |