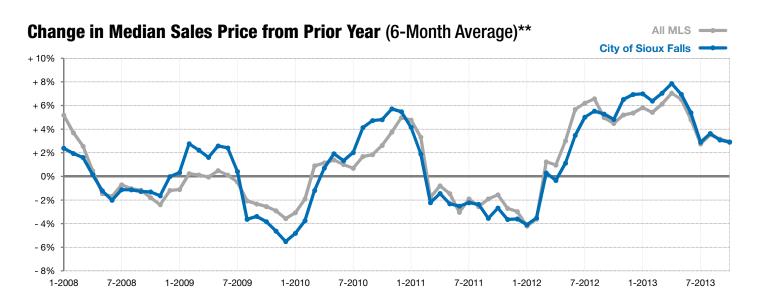

vious listing contracts or seller concessions. | Activity for one month can sometimes look extreme due to small sample size.

■2012 ■2013

\*\* Each dot represents the change in median sales price from the prior year using a 6-month weighted average. This means that each of the 6 months used in a dot are proportioned according to their share of sales during that period. | Current as of November 6, 2013. All data from RASE Multiple Listing Service. | Powered by 10K Research and Marketing.