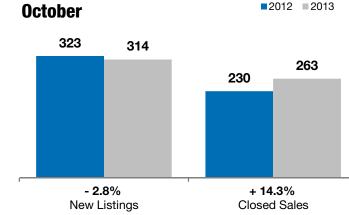

## Local Market Update – October 2013

A RESEARCH TOOL PROVIDED BY THE REALTOR® ASSOCIATION OF THE SIOUX EMPIRE, INC.

| - 2.      | - 2.8%<br>Change in<br>New Listings                                                  |                                                                                                                                                                                                                         | + 14.3%<br>Change in<br>Closed Sales                                                                                                                                                                                                                                                                                                               |                                                                                                                                                                                                                                                                                                                                                                                               | + 4.7%<br>Change in<br>Median Sales Price                                                                                                                                                                                                                                                                                                                                                                                             |  |
|-----------|--------------------------------------------------------------------------------------|-------------------------------------------------------------------------------------------------------------------------------------------------------------------------------------------------------------------------|----------------------------------------------------------------------------------------------------------------------------------------------------------------------------------------------------------------------------------------------------------------------------------------------------------------------------------------------------|-----------------------------------------------------------------------------------------------------------------------------------------------------------------------------------------------------------------------------------------------------------------------------------------------------------------------------------------------------------------------------------------------|---------------------------------------------------------------------------------------------------------------------------------------------------------------------------------------------------------------------------------------------------------------------------------------------------------------------------------------------------------------------------------------------------------------------------------------|--|
|           |                                                                                      |                                                                                                                                                                                                                         |                                                                                                                                                                                                                                                                                                                                                    |                                                                                                                                                                                                                                                                                                                                                                                               |                                                                                                                                                                                                                                                                                                                                                                                                                                       |  |
|           |                                                                                      |                                                                                                                                                                                                                         |                                                                                                                                                                                                                                                                                                                                                    |                                                                                                                                                                                                                                                                                                                                                                                               |                                                                                                                                                                                                                                                                                                                                                                                                                                       |  |
|           | October                                                                              |                                                                                                                                                                                                                         |                                                                                                                                                                                                                                                                                                                                                    | Year to Date                                                                                                                                                                                                                                                                                                                                                                                  |                                                                                                                                                                                                                                                                                                                                                                                                                                       |  |
| 2012      | 2013                                                                                 | +/-                                                                                                                                                                                                                     | 2012                                                                                                                                                                                                                                                                                                                                               | 2013                                                                                                                                                                                                                                                                                                                                                                                          | +/-                                                                                                                                                                                                                                                                                                                                                                                                                                   |  |
| 323       | 314                                                                                  | - 2.8%                                                                                                                                                                                                                  | 3,360                                                                                                                                                                                                                                                                                                                                              | 3,628                                                                                                                                                                                                                                                                                                                                                                                         | + 8.0%                                                                                                                                                                                                                                                                                                                                                                                                                                |  |
| 230       | 263                                                                                  | + 14.3%                                                                                                                                                                                                                 | 2,096                                                                                                                                                                                                                                                                                                                                              | 2,483                                                                                                                                                                                                                                                                                                                                                                                         | + 18.5%                                                                                                                                                                                                                                                                                                                                                                                                                               |  |
| \$152,700 | \$159,900                                                                            | + 4.7%                                                                                                                                                                                                                  | \$150,500                                                                                                                                                                                                                                                                                                                                          | \$156,900                                                                                                                                                                                                                                                                                                                                                                                     | + 4.3%                                                                                                                                                                                                                                                                                                                                                                                                                                |  |
| \$181,897 | \$187,939                                                                            | + 3.3%                                                                                                                                                                                                                  | \$178,268                                                                                                                                                                                                                                                                                                                                          | \$183,203                                                                                                                                                                                                                                                                                                                                                                                     | + 2.8%                                                                                                                                                                                                                                                                                                                                                                                                                                |  |
| 96.3%     | 96.6%                                                                                | + 0.3%                                                                                                                                                                                                                  | 95.6%                                                                                                                                                                                                                                                                                                                                              | 97.1%                                                                                                                                                                                                                                                                                                                                                                                         | + 1.6%                                                                                                                                                                                                                                                                                                                                                                                                                                |  |
| 72        | 82                                                                                   | + 13.5%                                                                                                                                                                                                                 | 85                                                                                                                                                                                                                                                                                                                                                 | 80                                                                                                                                                                                                                                                                                                                                                                                            | - 5.6%                                                                                                                                                                                                                                                                                                                                                                                                                                |  |
| 1,045     | 1,070                                                                                | + 2.4%                                                                                                                                                                                                                  |                                                                                                                                                                                                                                                                                                                                                    |                                                                                                                                                                                                                                                                                                                                                                                               |                                                                                                                                                                                                                                                                                                                                                                                                                                       |  |
| 5.3       | 4.5                                                                                  | - 14.1%                                                                                                                                                                                                                 |                                                                                                                                                                                                                                                                                                                                                    |                                                                                                                                                                                                                                                                                                                                                                                               |                                                                                                                                                                                                                                                                                                                                                                                                                                       |  |
|           | Char<br>New L<br>323<br>230<br>\$152,700<br>\$181,897<br>96.3%<br>72<br>1,045<br>5.3 | Change in<br>New Listings      Coctobel      2012    2013      323    314      230    263      \$152,700    \$159,900      \$181,897    \$187,939      96.3%    96.6%      72    82      1,045    1,070      5.3    4.5 | Change in<br>New Listings    Char<br>Closed      Description    Closed      2012    2013    + / -      323    314    - 2.8%      230    263    + 14.3%      \$152,700    \$159,900    + 4.7%      \$181,897    \$187,939    + 3.3%      96.3%    96.6%    + 0.3%      72    82    + 13.5%      1,045    1,070    + 2.4%      5.3    4.5    - 14.1% | Change in<br>New Listings    Change in<br>Closed Sales      October    Ye      2012    2013    + / -    2012      323    314    - 2.8%    3,360      230    263    + 14.3%    2,096      \$152,700    \$159,900    + 4.7%    \$150,500      \$181,897    \$187,939    + 3.3%    \$178,268      96.3%    96.6%    + 0.3%    95.6%      72    82    + 13.5%    85      1,045    1,070    + 2.4% | Change in<br>New Listings  Change in<br>Closed Sales  Chan<br>Median Sales    October  Year to Date    2012  2013  + / -  2012  2013    323  314  - 2.8%  3,360  3,628    230  263  + 14.3%  2,096  2,483    \$152,700  \$159,900  + 4.7%  \$150,500  \$156,900    \$181,897  \$187,939  + 3.3%  \$178,268  \$183,203    96.3%  96.6%  + 0.3%  95.6%  97.1%    72  82  + 13.5%  85  80    1,045  1,070  + 2.4%      5.3  4.5  - 14.1% |  |