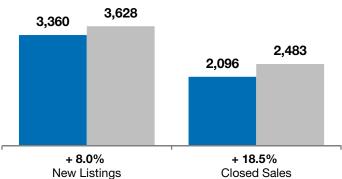

## Local Market Update – October 2013

A RESEARCH TOOL PROVIDED BY THE REALTOR® ASSOCIATION OF THE SIOUX EMPIRE, INC.

| - 2.      | - 2.8%<br>Change in<br>New Listings                                                  |                                                                                                                                                                                                                         | + 14.3%<br>Change in<br>Closed Sales                                                                                                                                                                                                                                                                                                               |                                                                                                                                                                                                                                                                                                                                                                                               | + 4.7%<br>Change in<br>Median Sales Price                                                                                                                                                                                                                                                                                                                                                                                             |  |
|-----------|--------------------------------------------------------------------------------------|-------------------------------------------------------------------------------------------------------------------------------------------------------------------------------------------------------------------------|----------------------------------------------------------------------------------------------------------------------------------------------------------------------------------------------------------------------------------------------------------------------------------------------------------------------------------------------------|-----------------------------------------------------------------------------------------------------------------------------------------------------------------------------------------------------------------------------------------------------------------------------------------------------------------------------------------------------------------------------------------------|---------------------------------------------------------------------------------------------------------------------------------------------------------------------------------------------------------------------------------------------------------------------------------------------------------------------------------------------------------------------------------------------------------------------------------------|--|
|           |                                                                                      |                                                                                                                                                                                                                         |                                                                                                                                                                                                                                                                                                                                                    |                                                                                                                                                                                                                                                                                                                                                                                               |                                                                                                                                                                                                                                                                                                                                                                                                                                       |  |
|           |                                                                                      |                                                                                                                                                                                                                         |                                                                                                                                                                                                                                                                                                                                                    |                                                                                                                                                                                                                                                                                                                                                                                               |                                                                                                                                                                                                                                                                                                                                                                                                                                       |  |
|           | October                                                                              |                                                                                                                                                                                                                         |                                                                                                                                                                                                                                                                                                                                                    | Year to Date                                                                                                                                                                                                                                                                                                                                                                                  |                                                                                                                                                                                                                                                                                                                                                                                                                                       |  |
| 2012      | 2013                                                                                 | +/-                                                                                                                                                                                                                     | 2012                                                                                                                                                                                                                                                                                                                                               | 2013                                                                                                                                                                                                                                                                                                                                                                                          | +/-                                                                                                                                                                                                                                                                                                                                                                                                                                   |  |
| 323       | 314                                                                                  | - 2.8%                                                                                                                                                                                                                  | 3,360                                                                                                                                                                                                                                                                                                                                              | 3,628                                                                                                                                                                                                                                                                                                                                                                                         | + 8.0%                                                                                                                                                                                                                                                                                                                                                                                                                                |  |
| 230       | 263                                                                                  | + 14.3%                                                                                                                                                                                                                 | 2,096                                                                                                                                                                                                                                                                                                                                              | 2,483                                                                                                                                                                                                                                                                                                                                                                                         | + 18.5%                                                                                                                                                                                                                                                                                                                                                                                                                               |  |
| \$152,700 | \$159,900                                                                            | + 4.7%                                                                                                                                                                                                                  | \$150,500                                                                                                                                                                                                                                                                                                                                          | \$156,900                                                                                                                                                                                                                                                                                                                                                                                     | + 4.3%                                                                                                                                                                                                                                                                                                                                                                                                                                |  |
| \$181,897 | \$187,939                                                                            | + 3.3%                                                                                                                                                                                                                  | \$178,268                                                                                                                                                                                                                                                                                                                                          | \$183,203                                                                                                                                                                                                                                                                                                                                                                                     | + 2.8%                                                                                                                                                                                                                                                                                                                                                                                                                                |  |
| 96.3%     | 96.6%                                                                                | + 0.3%                                                                                                                                                                                                                  | 95.6%                                                                                                                                                                                                                                                                                                                                              | 97.1%                                                                                                                                                                                                                                                                                                                                                                                         | + 1.6%                                                                                                                                                                                                                                                                                                                                                                                                                                |  |
| 72        | 82                                                                                   | + 13.5%                                                                                                                                                                                                                 | 85                                                                                                                                                                                                                                                                                                                                                 | 80                                                                                                                                                                                                                                                                                                                                                                                            | - 5.6%                                                                                                                                                                                                                                                                                                                                                                                                                                |  |
| 1,045     | 1,070                                                                                | + 2.4%                                                                                                                                                                                                                  |                                                                                                                                                                                                                                                                                                                                                    |                                                                                                                                                                                                                                                                                                                                                                                               |                                                                                                                                                                                                                                                                                                                                                                                                                                       |  |
| 5.3       | 4.5                                                                                  | - 14.1%                                                                                                                                                                                                                 |                                                                                                                                                                                                                                                                                                                                                    |                                                                                                                                                                                                                                                                                                                                                                                               |                                                                                                                                                                                                                                                                                                                                                                                                                                       |  |
|           | Char<br>New L<br>323<br>230<br>\$152,700<br>\$181,897<br>96.3%<br>72<br>1,045<br>5.3 | Change in<br>New Listings      Coctobel      2012    2013      323    314      230    263      \$152,700    \$159,900      \$181,897    \$187,939      96.3%    96.6%      72    82      1,045    1,070      5.3    4.5 | Change in<br>New Listings    Char<br>Closed      Description    Closed      2012    2013    + / -      323    314    - 2.8%      230    263    + 14.3%      \$152,700    \$159,900    + 4.7%      \$181,897    \$187,939    + 3.3%      96.3%    96.6%    + 0.3%      72    82    + 13.5%      1,045    1,070    + 2.4%      5.3    4.5    - 14.1% | Change in<br>New Listings    Change in<br>Closed Sales      October    Ye      2012    2013    + / -    2012      323    314    - 2.8%    3,360      230    263    + 14.3%    2,096      \$152,700    \$159,900    + 4.7%    \$150,500      \$181,897    \$187,939    + 3.3%    \$178,268      96.3%    96.6%    + 0.3%    95.6%      72    82    + 13.5%    85      1,045    1,070    + 2.4% | Change in<br>New Listings  Change in<br>Closed Sales  Chan<br>Median Sales    October  Year to Date    2012  2013  + / -  2012  2013    323  314  - 2.8%  3,360  3,628    230  263  + 14.3%  2,096  2,483    \$152,700  \$159,900  + 4.7%  \$150,500  \$156,900    \$181,897  \$187,939  + 3.3%  \$178,268  \$183,203    96.3%  96.6%  + 0.3%  95.6%  97.1%    72  82  + 13.5%  85  80    1,045  1,070  + 2.4%      5.3  4.5  - 14.1% |  |