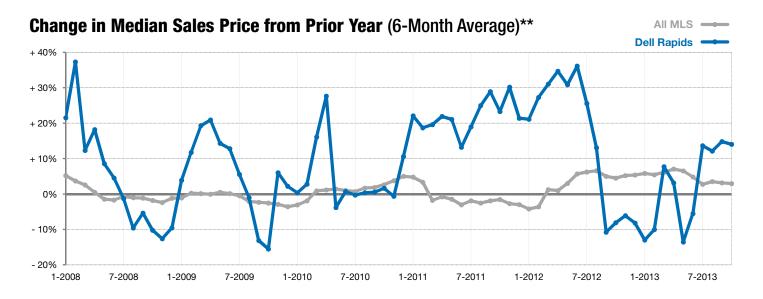

<sup>\*</sup> Does not account for list prices from any previous listing contracts or seller concessions. | Activity for one month can sometimes look extreme due to small sample size.

<sup>\*\*</sup> Each dot represents the change in median sales price from the prior year using a 6-month weighted average. This means that each of the 6 months used in a dot are proportioned according to their share of sales during that period. | Current as of November 6, 2013. All data from RASE Multiple Listing Service. | Powered by 10K Research and Marketing.