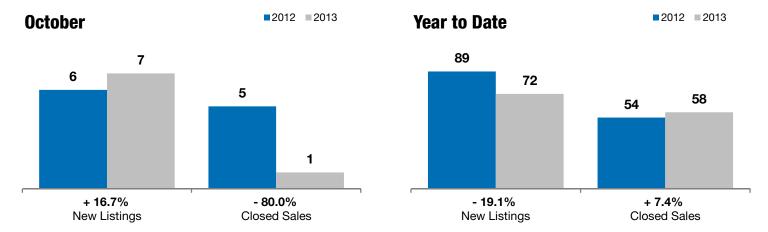

## **Dell Rapids**

+ 16.7%

- 80.0%

- 42.2%

Change in **New Listings** 

Change in Closed Sales

Change in Median Sales Price

| Minnehaha County, SD                     | '         | October  |         |           | rear to Date |         |  |
|------------------------------------------|-----------|----------|---------|-----------|--------------|---------|--|
|                                          | 2012      | 2013     | +/-     | 2012      | 2013         | +/-     |  |
| New Listings                             | 6         | 7        | + 16.7% | 89        | 72           | - 19.1% |  |
| Closed Sales                             | 5         | 1        | - 80.0% | 54        | 58           | + 7.4%  |  |
| Median Sales Price*                      | \$160,000 | \$92,500 | - 42.2% | \$139,750 | \$148,450    | + 6.2%  |  |
| Average Sales Price*                     | \$147,520 | \$92,500 | - 37.3% | \$157,489 | \$161,897    | + 2.8%  |  |
| Percent of Original List Price Received* | 95.5%     | 92.6%    | - 3.1%  | 93.4%     | 93.6%        | + 0.2%  |  |
| Average Days on Market Until Sale        | 55        | 75       | + 36.9% | 111       | 114          | + 2.0%  |  |
| Inventory of Homes for Sale              | 43        | 24       | - 44.2% |           |              |         |  |
| Months Supply of Inventory               | 7.4       | 4.1      | - 44.3% |           |              |         |  |