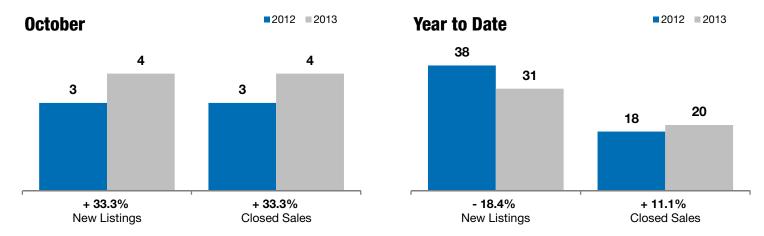

## **Garretson**

+ 33.3% -

+ 33.3%

- 64.2%

Change in **New Listings** 

Change in Closed Sales

Change in Median Sales Price

| Minnehaha County, SD                     | '         | October  |         |           | rear to Date |         |  |
|------------------------------------------|-----------|----------|---------|-----------|--------------|---------|--|
|                                          | 2012      | 2013     | +/-     | 2012      | 2013         | +/-     |  |
| New Listings                             | 3         | 4        | + 33.3% | 38        | 31           | - 18.4% |  |
| Closed Sales                             | 3         | 4        | + 33.3% | 18        | 20           | + 11.1% |  |
| Median Sales Price*                      | \$196,000 | \$70,200 | - 64.2% | \$136,050 | \$134,000    | - 1.5%  |  |
| Average Sales Price*                     | \$152,333 | \$76,413 | - 49.8% | \$167,517 | \$157,666    | - 5.9%  |  |
| Percent of Original List Price Received* | 86.7%     | 90.6%    | + 4.5%  | 89.0%     | 95.2%        | + 6.9%  |  |
| Average Days on Market Until Sale        | 61        | 73       | + 18.9% | 97        | 104          | + 7.5%  |  |
| Inventory of Homes for Sale              | 13        | 12       | - 7.7%  |           |              |         |  |
| Months Supply of Inventory               | 5.9       | 5.3      | - 10.6% |           |              |         |  |