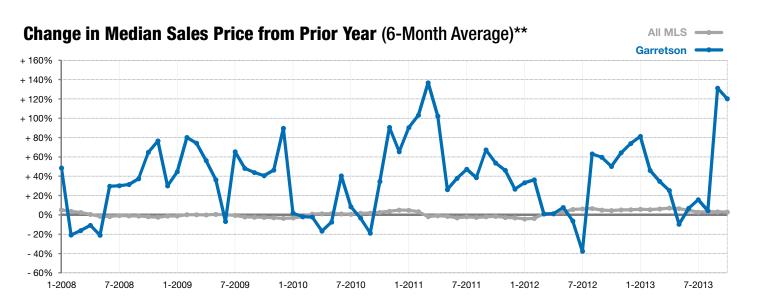

<sup>\*</sup> Does not account for list prices from any previous listing contracts or seller concessions. | Activity for one month can sometimes look extreme due to small sample size.

<sup>\*\*</sup> Each dot represents the change in median sales price from the prior year using a 6-month weighted average. This means that each of the 6 months used in a dot are proportioned according to their share of sales during that period. | Current as of November 6, 2013. All data from RASE Multiple Listing Service. | Powered by 10K Research and Marketing.