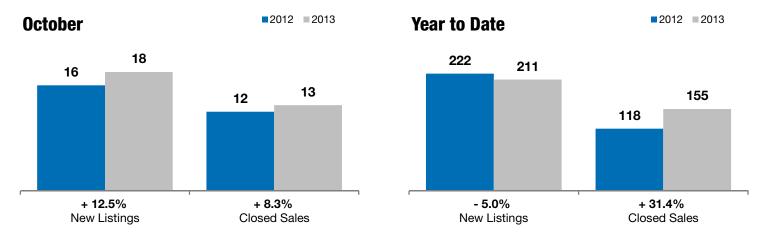

## **Harrisburg**

+ 12.5%

+8.3%

- 2.6%

Change in **New Listings** 

Change in Closed Sales

Change in Median Sales Price

|           | October                                                         |                                                                                                     |                                                                                                                                                                                                            | Year to Date                                                                                                                                                                                                                                                                                                                   |                                                                                                                                                                                                                                                                                                                                                                                                      |  |
|-----------|-----------------------------------------------------------------|-----------------------------------------------------------------------------------------------------|------------------------------------------------------------------------------------------------------------------------------------------------------------------------------------------------------------|--------------------------------------------------------------------------------------------------------------------------------------------------------------------------------------------------------------------------------------------------------------------------------------------------------------------------------|------------------------------------------------------------------------------------------------------------------------------------------------------------------------------------------------------------------------------------------------------------------------------------------------------------------------------------------------------------------------------------------------------|--|
| 2012      | 2013                                                            | +/-                                                                                                 | 2012                                                                                                                                                                                                       | 2013                                                                                                                                                                                                                                                                                                                           | +/-                                                                                                                                                                                                                                                                                                                                                                                                  |  |
| 16        | 18                                                              | + 12.5%                                                                                             | 222                                                                                                                                                                                                        | 211                                                                                                                                                                                                                                                                                                                            | - 5.0%                                                                                                                                                                                                                                                                                                                                                                                               |  |
| 12        | 13                                                              | + 8.3%                                                                                              | 118                                                                                                                                                                                                        | 155                                                                                                                                                                                                                                                                                                                            | + 31.4%                                                                                                                                                                                                                                                                                                                                                                                              |  |
| \$149,250 | \$145,300                                                       | - 2.6%                                                                                              | \$156,325                                                                                                                                                                                                  | \$167,435                                                                                                                                                                                                                                                                                                                      | + 7.1%                                                                                                                                                                                                                                                                                                                                                                                               |  |
| \$142,225 | \$142,392                                                       | + 0.1%                                                                                              | \$173,655                                                                                                                                                                                                  | \$181,175                                                                                                                                                                                                                                                                                                                      | + 4.3%                                                                                                                                                                                                                                                                                                                                                                                               |  |
| 97.4%     | 92.7%                                                           | - 4.9%                                                                                              | 97.1%                                                                                                                                                                                                      | 97.9%                                                                                                                                                                                                                                                                                                                          | + 0.8%                                                                                                                                                                                                                                                                                                                                                                                               |  |
| 88        | 91                                                              | + 3.5%                                                                                              | 86                                                                                                                                                                                                         | 82                                                                                                                                                                                                                                                                                                                             | - 3.7%                                                                                                                                                                                                                                                                                                                                                                                               |  |
| 64        | 45                                                              | - 29.7%                                                                                             |                                                                                                                                                                                                            |                                                                                                                                                                                                                                                                                                                                |                                                                                                                                                                                                                                                                                                                                                                                                      |  |
| 5.9       | 3.1                                                             | - 47.2%                                                                                             |                                                                                                                                                                                                            |                                                                                                                                                                                                                                                                                                                                |                                                                                                                                                                                                                                                                                                                                                                                                      |  |
|           | 2012<br>16<br>12<br>\$149,250<br>\$142,225<br>97.4%<br>88<br>64 | 2012 2013   16 18   12 13   \$149,250 \$145,300   \$142,225 \$142,392   97.4% 92.7%   88 91   64 45 | 2012   2013   + / -     16   18   + 12.5%     12   13   + 8.3%     \$149,250   \$145,300   - 2.6%     \$142,225   \$142,392   + 0.1%     97.4%   92.7%   - 4.9%     88   91   + 3.5%     64   45   - 29.7% | 2012     2013     + / -     2012       16     18     + 12.5%     222       12     13     + 8.3%     118       \$149,250     \$145,300     - 2.6%     \$156,325       \$142,225     \$142,392     + 0.1%     \$173,655       97.4%     92.7%     - 4.9%     97.1%       88     91     + 3.5%     86       64     45     - 29.7% | 2012     2013     + / -     2012     2013       16     18     + 12.5%     222     211       12     13     + 8.3%     118     155       \$149,250     \$145,300     - 2.6%     \$156,325     \$167,435       \$142,225     \$142,392     + 0.1%     \$173,655     \$181,175       97.4%     92.7%     - 4.9%     97.1%     97.9%       88     91     + 3.5%     86     82       64     45     - 29.7% |  |