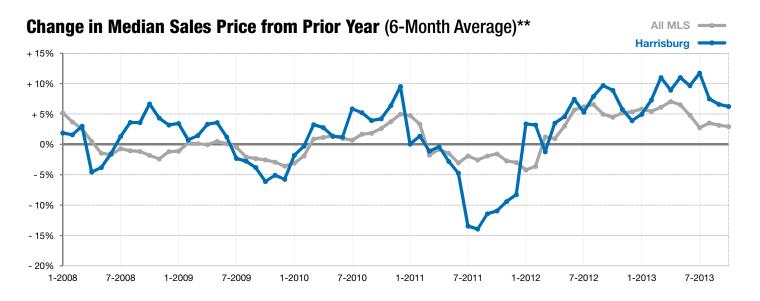

<sup>\*</sup> Does not account for list prices from any previous listing contracts or seller concessions. | Activity for one month can sometimes look extreme due to small sample size.

<sup>\*\*</sup> Each dot represents the change in median sales price from the prior year using a 6-month weighted average. This means that each of the 6 months used in a dot are proportioned according to their share of sales during that period. | Current as of November 6, 2013. All data from RASE Multiple Listing Service. | Powered by 10K Research and Marketing.