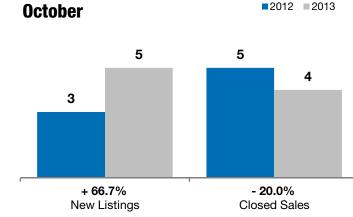

## + 66.7%- 20.0%+ 107.8%Change in<br/>New ListingsChange in<br/>Closed SalesChange in<br/>Median Sales Price

Year to Date

| Minnehaha County, SD                     |           | October   |          |           | Year to Date  |         |  |
|------------------------------------------|-----------|-----------|----------|-----------|---------------|---------|--|
|                                          | 2012      | 2013      | +/-      | 2012      | 2013          | +/-     |  |
| New Listings                             | 3         | 5         | + 66.7%  | 75        | 65            | - 13.3% |  |
| Closed Sales                             | 5         | 4         | - 20.0%  | 51        | 41            | - 19.6% |  |
| Median Sales Price*                      | \$149,900 | \$311,450 | + 107.8% | \$158,900 | \$164,000     | + 3.2%  |  |
| Average Sales Price*                     | \$196,680 | \$320,225 | + 62.8%  | \$184,799 | \$193,160     | + 4.5%  |  |
| Percent of Original List Price Received* | 97.0%     | 89.5%     | - 7.7%   | 96.0%     | <b>92.1</b> % | - 4.1%  |  |
| Average Days on Market Until Sale        | 84        | 187       | + 123.1% | 93        | 101           | + 9.2%  |  |
| Inventory of Homes for Sale              | 13        | 26        | + 100.0% |           |               |         |  |
| Months Supply of Inventory               | 2.7       | 6.1       | + 122.3% |           |               |         |  |