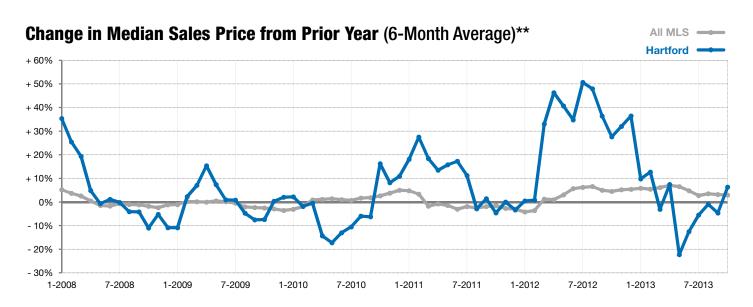

\* Does not account for list prices from any previous listing contracts or seller concessions. | Activity for one month can sometimes look extreme due to small sample size.

\*\* Each dot represents the change in median sales price from the prior year using a 6-month weighted average. This means that each of the 6 months used in a dot are proportioned according to their share of sales during that period. | Current as of November 6, 2013. All data from RASE Multiple Listing Service. | Powered by 10K Research and Marketing.