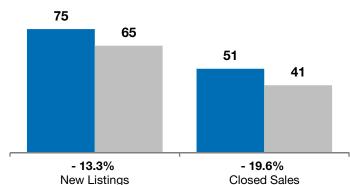

## + 66.7%- 20.0%+ 107.8%Change in<br/>New ListingsChange in<br/>Closed SalesChange in<br/>Median Sales Price

Year to Date

| Minnehaha County, SD                     |           | October   |          |           | Year to Date  |         |  |
|------------------------------------------|-----------|-----------|----------|-----------|---------------|---------|--|
|                                          | 2012      | 2013      | +/-      | 2012      | 2013          | +/-     |  |
| New Listings                             | 3         | 5         | + 66.7%  | 75        | 65            | - 13.3% |  |
| Closed Sales                             | 5         | 4         | - 20.0%  | 51        | 41            | - 19.6% |  |
| Median Sales Price*                      | \$149,900 | \$311,450 | + 107.8% | \$158,900 | \$164,000     | + 3.2%  |  |
| Average Sales Price*                     | \$196,680 | \$320,225 | + 62.8%  | \$184,799 | \$193,160     | + 4.5%  |  |
| Percent of Original List Price Received* | 97.0%     | 89.5%     | - 7.7%   | 96.0%     | <b>92.1</b> % | - 4.1%  |  |
| Average Days on Market Until Sale        | 84        | 187       | + 123.1% | 93        | 101           | + 9.2%  |  |
| Inventory of Homes for Sale              | 13        | 26        | + 100.0% |           |               |         |  |
| Months Supply of Inventory               | 2.7       | 6.1       | + 122.3% |           |               |         |  |