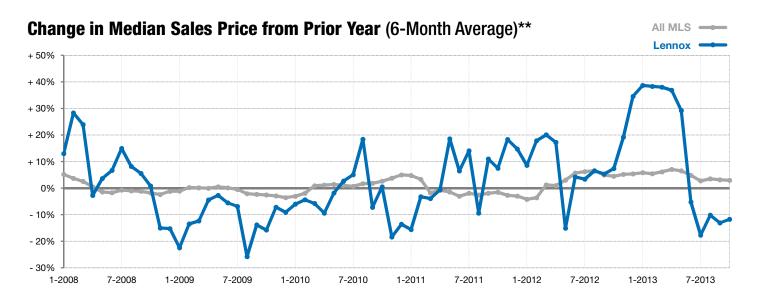

<sup>\*</sup> Does not account for list prices from any previous listing contracts or seller concessions. | Activity for one month can sometimes look extreme due to small sample size.

<sup>\*\*</sup> Each dot represents the change in median sales price from the prior year using a 6-month weighted average. This means that each of the 6 months used in a dot are proportioned according to their share of sales during that period. | Current as of November 6, 2013. All data from RASE Multiple Listing Service. | Powered by 10K Research and Marketing.