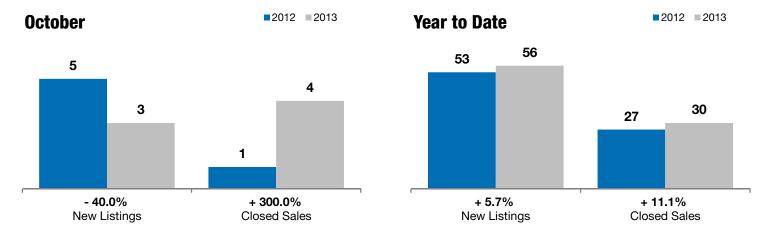

## Lennox

- 40.0%

+ 300.0%

- 2.8%

Change in **New Listings** 

Change in Closed Sales

Change in Median Sales Price

| Lincoln County, SD                       | October   |           |          | Year to Date |           |         |
|------------------------------------------|-----------|-----------|----------|--------------|-----------|---------|
|                                          | 2012      | 2013      | +/-      | 2012         | 2013      | +/-     |
| New Listings                             | 5         | 3         | - 40.0%  | 53           | 56        | + 5.7%  |
| Closed Sales                             | 1         | 4         | + 300.0% | 27           | 30        | + 11.1% |
| Median Sales Price*                      | \$116,023 | \$112,813 | - 2.8%   | \$129,900    | \$112,450 | - 13.4% |
| Average Sales Price*                     | \$116,023 | \$142,656 | + 23.0%  | \$128,634    | \$130,788 | + 1.7%  |
| Percent of Original List Price Received* | 84.7%     | 90.6%     | + 7.0%   | 93.4%        | 93.1%     | - 0.3%  |
| Average Days on Market Until Sale        | 179       | 84        | - 53.4%  | 107          | 76        | - 29.5% |
| Inventory of Homes for Sale              | 15        | 16        | + 6.7%   |              |           |         |
| Months Supply of Inventory               | 3.8       | 5.7       | + 47.6%  |              |           |         |