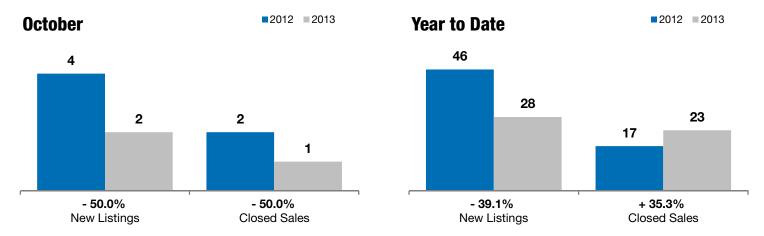

## **Parker**

- 50.0%

- 50.0%

- 46.2%

Change in **New Listings** 

Change in Closed Sales

Change in **Median Sales Price** 

| Turner County, SD                        | October   |          |         | Year to Date |           |         |
|------------------------------------------|-----------|----------|---------|--------------|-----------|---------|
|                                          | 2012      | 2013     | +/-     | 2012         | 2013      | +/-     |
| New Listings                             | 4         | 2        | - 50.0% | 46           | 28        | - 39.1% |
| Closed Sales                             | 2         | 1        | - 50.0% | 17           | 23        | + 35.3% |
| Median Sales Price*                      | \$128,750 | \$69,300 | - 46.2% | \$124,999    | \$143,000 | + 14.4% |
| Average Sales Price*                     | \$128,750 | \$69,300 | - 46.2% | \$121,735    | \$141,043 | + 15.9% |
| Percent of Original List Price Received* | 85.2%     | 86.7%    | + 1.8%  | 90.8%        | 92.5%     | + 1.8%  |
| Average Days on Market Until Sale        | 184       | 125      | - 32.1% | 82           | 119       | + 44.6% |
| Inventory of Homes for Sale              | 21        | 16       | - 23.8% |              |           |         |
| Months Supply of Inventory               | 10.5      | 5.9      | - 43.6% |              |           |         |