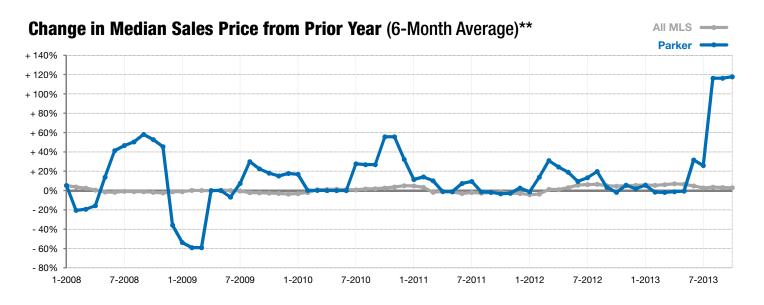

<sup>\*</sup> Does not account for list prices from any previous listing contracts or seller concessions. | Activity for one month can sometimes look extreme due to small sample size.

<sup>\*\*</sup> Each dot represents the change in median sales price from the prior year using a 6-month weighted average. This means that each of the 6 months used in a dot are proportioned according to their share of sales during that period. | Current as of November 6, 2013. All data from RASE Multiple Listing Service. | Powered by 10K Research and Marketing.