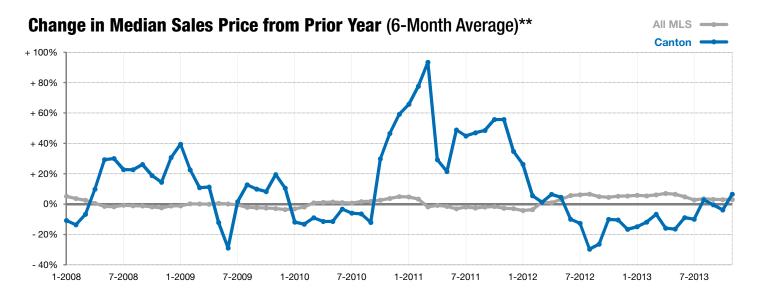

<sup>\*</sup> Does not account for list prices from any previous listing contracts or seller concessions. | Activity for one month can sometimes look extreme due to small sample size.

<sup>\*\*</sup> Each dot represents the change in median sales price from the prior year using a 6-month weighted average. This means that each of the 6 months used in a dot are proportioned according to their share of sales during that period. | Current as of December 5, 2013. All data from RASE Multiple Listing Service. | Powered by 10K Research and Marketing.