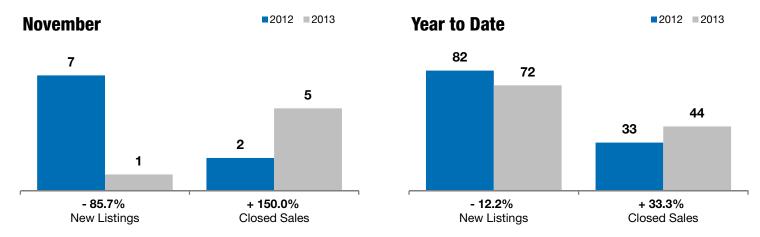

## **Canton**

- 85.7%

+ 150.0%

+ 22.1%

Change in **New Listings** 

Change in Closed Sales

Change in **Median Sales Price** 

| Lincoln County, SD                       | N        | November  |          |           | Year to Date |         |  |
|------------------------------------------|----------|-----------|----------|-----------|--------------|---------|--|
|                                          | 2012     | 2013      | +/-      | 2012      | 2013         | +/-     |  |
| New Listings                             | 7        | 1         | - 85.7%  | 82        | 72           | - 12.2% |  |
| Closed Sales                             | 2        | 5         | + 150.0% | 33        | 44           | + 33.3% |  |
| Median Sales Price*                      | \$72,000 | \$87,900  | + 22.1%  | \$120,950 | \$99,785     | - 17.5% |  |
| Average Sales Price*                     | \$72,000 | \$258,380 | + 258.9% | \$131,283 | \$150,345    | + 14.5% |  |
| Percent of Original List Price Received* | 91.5%    | 94.0%     | + 2.7%   | 90.0%     | 93.4%        | + 3.8%  |  |
| Average Days on Market Until Sale        | 102      | 77        | - 24.3%  | 96        | 107          | + 11.2% |  |
| Inventory of Homes for Sale              | 38       | 25        | - 34.2%  |           |              |         |  |
| Months Supply of Inventory               | 11.5     | 5.8       | - 49.9%  |           |              |         |  |