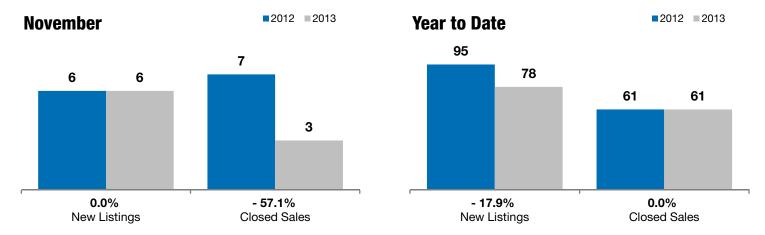

## **Dell Rapids**

0.0%

- 57.1%

- 30.4%

Change in **New Listings** 

Change in Closed Sales

Change in Median Sales Price

| Minnehaha County, SD                     | N         | November  |         |           | Year to Date |         |  |
|------------------------------------------|-----------|-----------|---------|-----------|--------------|---------|--|
|                                          | 2012      | 2013      | +/-     | 2012      | 2013         | +/-     |  |
| New Listings                             | 6         | 6         | 0.0%    | 95        | 78           | - 17.9% |  |
| Closed Sales                             | 7         | 3         | - 57.1% | 61        | 61           | 0.0%    |  |
| Median Sales Price*                      | \$210,500 | \$146,470 | - 30.4% | \$144,900 | \$147,000    | + 1.4%  |  |
| Average Sales Price*                     | \$198,186 | \$114,457 | - 42.2% | \$162,159 | \$159,563    | - 1.6%  |  |
| Percent of Original List Price Received* | 92.1%     | 100.4%    | + 8.9%  | 93.3%     | 93.9%        | + 0.7%  |  |
| Average Days on Market Until Sale        | 100       | 106       | + 6.6%  | 110       | 113          | + 2.9%  |  |
| Inventory of Homes for Sale              | 39        | 26        | - 33.3% |           |              |         |  |
| Months Supply of Inventory               | 6.6       | 4.5       | - 31.5% |           |              |         |  |