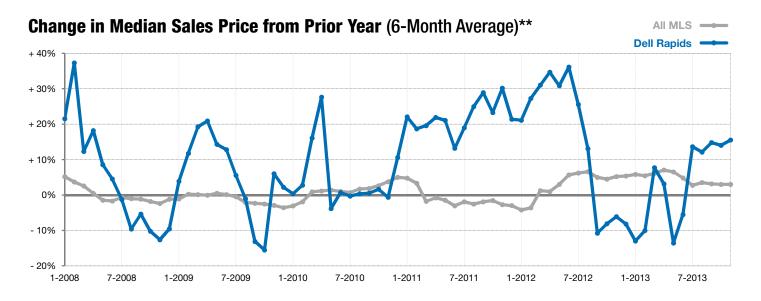

<sup>\*</sup> Does not account for list prices from any previous listing contracts or seller concessions. | Activity for one month can sometimes look extreme due to small sample size.

<sup>\*\*</sup> Each dot represents the change in median sales price from the prior year using a 6-month weighted average. This means that each of the 6 months used in a dot are proportioned according to their share of sales during that period. | Current as of December 5, 2013. All data from RASE Multiple Listing Service. | Powered by 10K Research and Marketing.