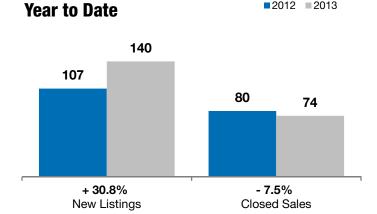

| N         | November                                                             |                                                                                                                             |                                                                                                                                                                                                           | Year to Date                                                                                                                                                                                                                                               |                                                                                                                                                                                                                                                                                      |  |
|-----------|----------------------------------------------------------------------|-----------------------------------------------------------------------------------------------------------------------------|-----------------------------------------------------------------------------------------------------------------------------------------------------------------------------------------------------------|------------------------------------------------------------------------------------------------------------------------------------------------------------------------------------------------------------------------------------------------------------|--------------------------------------------------------------------------------------------------------------------------------------------------------------------------------------------------------------------------------------------------------------------------------------|--|
| 2012      | 2013                                                                 | +/-                                                                                                                         | 2012                                                                                                                                                                                                      | 2013                                                                                                                                                                                                                                                       | +/-                                                                                                                                                                                                                                                                                  |  |
| 7         | 11                                                                   | + 57.1%                                                                                                                     | 107                                                                                                                                                                                                       | 140                                                                                                                                                                                                                                                        | + 30.8%                                                                                                                                                                                                                                                                              |  |
| 4         | 9                                                                    | + 125.0%                                                                                                                    | 80                                                                                                                                                                                                        | 74                                                                                                                                                                                                                                                         | - 7.5%                                                                                                                                                                                                                                                                               |  |
| \$138,875 | \$167,000                                                            | + 20.3%                                                                                                                     | \$171,000                                                                                                                                                                                                 | \$176,500                                                                                                                                                                                                                                                  | + 3.2%                                                                                                                                                                                                                                                                               |  |
| \$174,313 | \$174,967                                                            | + 0.4%                                                                                                                      | \$180,574                                                                                                                                                                                                 | \$189,154                                                                                                                                                                                                                                                  | + 4.8%                                                                                                                                                                                                                                                                               |  |
| 94.2%     | 99.0%                                                                | + 5.1%                                                                                                                      | 96.2%                                                                                                                                                                                                     | 97.9%                                                                                                                                                                                                                                                      | + 1.7%                                                                                                                                                                                                                                                                               |  |
| 61        | 79                                                                   | + 28.6%                                                                                                                     | 91                                                                                                                                                                                                        | 74                                                                                                                                                                                                                                                         | - 18.3%                                                                                                                                                                                                                                                                              |  |
| 24        | 38                                                                   | + 58.3%                                                                                                                     |                                                                                                                                                                                                           |                                                                                                                                                                                                                                                            |                                                                                                                                                                                                                                                                                      |  |
| 3.6       | 6.2                                                                  | + 73.3%                                                                                                                     |                                                                                                                                                                                                           |                                                                                                                                                                                                                                                            |                                                                                                                                                                                                                                                                                      |  |
|           | 2012<br>7<br>4<br>\$138,875<br>\$174,313<br>94.2%<br>61<br>24<br>3.6 | 2012  2013    7  11    4  9    \$138,875  \$167,000    \$174,313  \$174,967    94.2%  99.0%    61  79    24  38    3.6  6.2 | 2012  2013  + / -    7  11  + 57.1%    4  9  + 125.0%    \$138,875  \$167,000  + 20.3%    \$174,313  \$174,967  + 0.4%    94.2%  99.0%  + 5.1%    61  79  + 28.6%    24  38  + 58.3%    3.6  6.2  + 73.3% | 2012  2013  + / -  2012    7  11  + 57.1%  107    4  9  + 125.0%  80    \$138,875  \$167,000  + 20.3%  \$171,000    \$174,313  \$174,967  + 0.4%  \$180,574    94.2%  99.0%  + 5.1%  96.2%    61  79  + 28.6%  91    24  38  + 58.3%     3.6  6.2  + 73.3% | 2012  2013  + / -  2012  2013    7  11  + 57.1%  107  140    4  9  + 125.0%  80  74    \$138,875  \$167,000  + 20.3%  \$171,000  \$176,500    \$174,313  \$174,967  + 0.4%  \$180,574  \$189,154    94.2%  99.0%  + 5.1%  96.2%  97.9%    61  79  + 28.6%  91  74    24  38  + 58.3% |  |