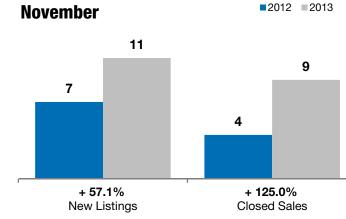

## + 57.1% + 125.0% + 20.3%

| Too | Change in    | Change in    | Change in          |  |
|-----|--------------|--------------|--------------------|--|
| Tea | New Listings | Closed Sales | Median Sales Price |  |
|     |              |              |                    |  |

| N         | November                                                             |                                                                                                                             |                                                                                                                                                                                                           | Year to Date                                                                                                                                                                                                                                               |                                                                                                                                                                                                                                                                                      |  |
|-----------|----------------------------------------------------------------------|-----------------------------------------------------------------------------------------------------------------------------|-----------------------------------------------------------------------------------------------------------------------------------------------------------------------------------------------------------|------------------------------------------------------------------------------------------------------------------------------------------------------------------------------------------------------------------------------------------------------------|--------------------------------------------------------------------------------------------------------------------------------------------------------------------------------------------------------------------------------------------------------------------------------------|--|
| 2012      | 2013                                                                 | +/-                                                                                                                         | 2012                                                                                                                                                                                                      | 2013                                                                                                                                                                                                                                                       | +/-                                                                                                                                                                                                                                                                                  |  |
| 7         | 11                                                                   | + 57.1%                                                                                                                     | 107                                                                                                                                                                                                       | 140                                                                                                                                                                                                                                                        | + 30.8%                                                                                                                                                                                                                                                                              |  |
| 4         | 9                                                                    | + 125.0%                                                                                                                    | 80                                                                                                                                                                                                        | 74                                                                                                                                                                                                                                                         | - 7.5%                                                                                                                                                                                                                                                                               |  |
| \$138,875 | \$167,000                                                            | + 20.3%                                                                                                                     | \$171,000                                                                                                                                                                                                 | \$176,500                                                                                                                                                                                                                                                  | + 3.2%                                                                                                                                                                                                                                                                               |  |
| \$174,313 | \$174,967                                                            | + 0.4%                                                                                                                      | \$180,574                                                                                                                                                                                                 | \$189,154                                                                                                                                                                                                                                                  | + 4.8%                                                                                                                                                                                                                                                                               |  |
| 94.2%     | 99.0%                                                                | + 5.1%                                                                                                                      | 96.2%                                                                                                                                                                                                     | 97.9%                                                                                                                                                                                                                                                      | + 1.7%                                                                                                                                                                                                                                                                               |  |
| 61        | 79                                                                   | + 28.6%                                                                                                                     | 91                                                                                                                                                                                                        | 74                                                                                                                                                                                                                                                         | - 18.3%                                                                                                                                                                                                                                                                              |  |
| 24        | 38                                                                   | + 58.3%                                                                                                                     |                                                                                                                                                                                                           |                                                                                                                                                                                                                                                            |                                                                                                                                                                                                                                                                                      |  |
| 3.6       | 6.2                                                                  | + 73.3%                                                                                                                     |                                                                                                                                                                                                           |                                                                                                                                                                                                                                                            |                                                                                                                                                                                                                                                                                      |  |
|           | 2012<br>7<br>4<br>\$138,875<br>\$174,313<br>94.2%<br>61<br>24<br>3.6 | 2012  2013    7  11    4  9    \$138,875  \$167,000    \$174,313  \$174,967    94.2%  99.0%    61  79    24  38    3.6  6.2 | 2012  2013  + / -    7  11  + 57.1%    4  9  + 125.0%    \$138,875  \$167,000  + 20.3%    \$174,313  \$174,967  + 0.4%    94.2%  99.0%  + 5.1%    61  79  + 28.6%    24  38  + 58.3%    3.6  6.2  + 73.3% | 2012  2013  + / -  2012    7  11  + 57.1%  107    4  9  + 125.0%  80    \$138,875  \$167,000  + 20.3%  \$171,000    \$174,313  \$174,967  + 0.4%  \$180,574    94.2%  99.0%  + 5.1%  96.2%    61  79  + 28.6%  91    24  38  + 58.3%     3.6  6.2  + 73.3% | 2012  2013  + / -  2012  2013    7  11  + 57.1%  107  140    4  9  + 125.0%  80  74    \$138,875  \$167,000  + 20.3%  \$171,000  \$176,500    \$174,313  \$174,967  + 0.4%  \$180,574  \$189,154    94.2%  99.0%  + 5.1%  96.2%  97.9%    61  79  + 28.6%  91  74    24  38  + 58.3% |  |