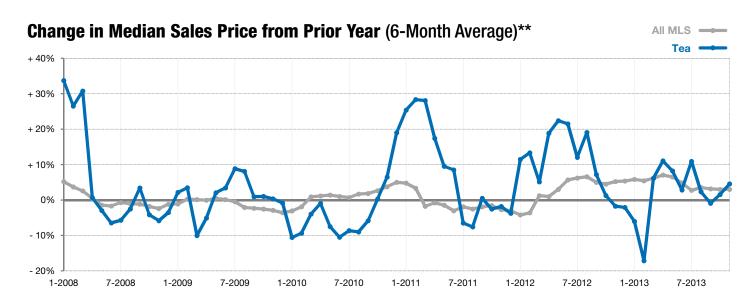

Does not account for list prices from any previous listing contracts or seller concessions. | Activity for one month can sometimes look extreme due to small sample size.

\*\* Each dot represents the change in median sales price from the prior year using a 6-month weighted average. This means that each of the 6 months used in a dot are proportioned according to their share of sales during that period. | Current as of December 5, 2013. All data from RASE Multiple Listing Service. | Powered by 10K Research and Marketing.