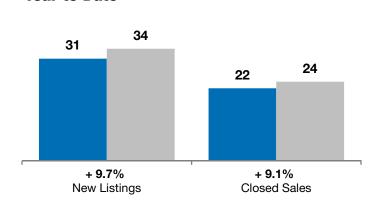

## Year to Date

|                                          | 2012      | 2013      | +/-     | 2012      | 2013      | +/-    |
|------------------------------------------|-----------|-----------|---------|-----------|-----------|--------|
| New Listings                             | 2         | 2         | 0.0%    | 31        | 34        | + 9.7% |
| Closed Sales                             | 4         | 4         | 0.0%    | 22        | 24        | + 9.1% |
| Median Sales Price*                      | \$112,950 | \$125,200 | + 10.8% | \$125,750 | \$134,550 | + 7.0% |
| Average Sales Price*                     | \$118,975 | \$116,100 | - 2.4%  | \$127,005 | \$139,261 | + 9.7% |
| Percent of Original List Price Received* | 97.4%     | 92.3%     | - 5.2%  | 95.5%     | 95.4%     | - 0.0% |
| Average Days on Market Until Sale        | 90        | 108       | + 20.1% | 98        | 99        | + 1.6% |
| Inventory of Homes for Sale              | 9         | 7         | - 22.2% |           |           |        |
| Months Supply of Inventory               | 4.3       | 3.2       | - 24.7% |           |           |        |