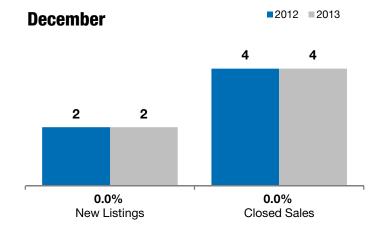

## **Local Market Update – December 2013**

A RESEARCH TOOL PROVIDED BY THE REALTOR® ASSOCIATION OF THE SIOUX EMPIRE, INC.

**Baltic** 

0.0%

0.0%

+ 10.8%

Change in **New Listings** 

Change in Closed Sales

## Year to Date

|                                          | 2012      | 2013      | +/-     | 2012      | 2013      | +/-    |
|------------------------------------------|-----------|-----------|---------|-----------|-----------|--------|
| New Listings                             | 2         | 2         | 0.0%    | 31        | 34        | + 9.7% |
| Closed Sales                             | 4         | 4         | 0.0%    | 22        | 24        | + 9.1% |
| Median Sales Price*                      | \$112,950 | \$125,200 | + 10.8% | \$125,750 | \$134,550 | + 7.0% |
| Average Sales Price*                     | \$118,975 | \$116,100 | - 2.4%  | \$127,005 | \$139,261 | + 9.7% |
| Percent of Original List Price Received* | 97.4%     | 92.3%     | - 5.2%  | 95.5%     | 95.4%     | - 0.0% |
| Average Days on Market Until Sale        | 90        | 108       | + 20.1% | 98        | 99        | + 1.6% |
| Inventory of Homes for Sale              | 9         | 7         | - 22.2% |           |           |        |
| Months Supply of Inventory               | 4.3       | 3.2       | - 24.7% |           |           |        |