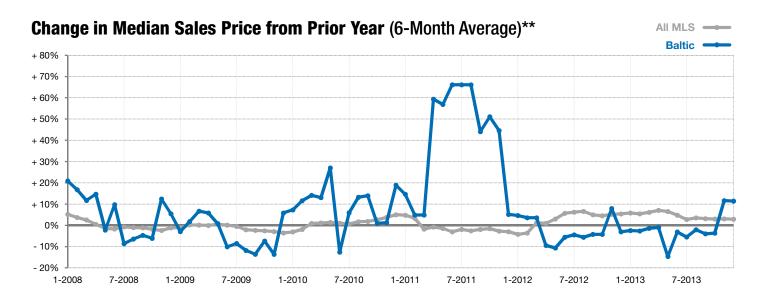

Change in Median Sales Price

■2012 ■2013

Minnehaha County, SD

| Decemi | oer |
|--------|-----|
|--------|-----|

**Year to Date** 

<sup>\*</sup> Does not account for list prices from any previous listing contracts or seller concessions. | Activity for one month can sometimes look extreme due to small sample size.

<sup>\*\*</sup> Each dot represents the change in median sales price from the prior year using a 6-month weighted average. This means that each of the 6 months used in a dot are proportioned according to their share of sales during that period. | Current as of January 7, 2014. All data from RASE Multiple Listing Service. | Powered by 10K Research and Marketing.