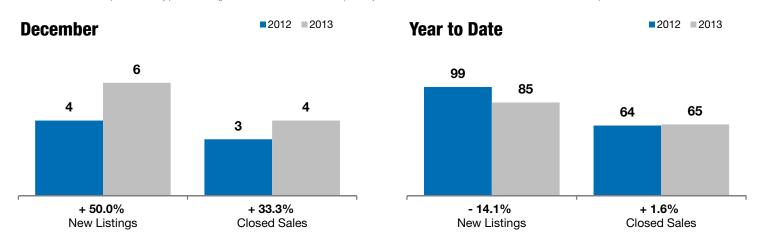

## **Dell Rapids**

+ 50.0%

+ 33.3%

+ 2.6%

Change in **New Listings** 

Change in Closed Sales

Change in Median Sales Price

| Minnehaha County, SD                     | L         | December  |         |           | Year to Date |         |  |
|------------------------------------------|-----------|-----------|---------|-----------|--------------|---------|--|
|                                          | 2012      | 2013      | +/-     | 2012      | 2013         | +/-     |  |
| New Listings                             | 4         | 6         | + 50.0% | 99        | 85           | - 14.1% |  |
| Closed Sales                             | 3         | 4         | + 33.3% | 64        | 65           | + 1.6%  |  |
| Median Sales Price*                      | \$126,250 | \$129,500 | + 2.6%  | \$142,500 | \$146,735    | + 3.0%  |  |
| Average Sales Price*                     | \$126,250 | \$118,233 | - 6.3%  | \$161,019 | \$157,626    | - 2.1%  |  |
| Percent of Original List Price Received* | 90.9%     | 99.3%     | + 9.2%  | 93.2%     | 94.2%        | + 1.0%  |  |
| Average Days on Market Until Sale        | 214       | 55        | - 74.2% | 115       | 110          | - 4.6%  |  |
| Inventory of Homes for Sale              | 34        | 25        | - 26.5% |           |              |         |  |
| Months Supply of Inventory               | 5.8       | 4.5       | - 22.2% |           |              |         |  |