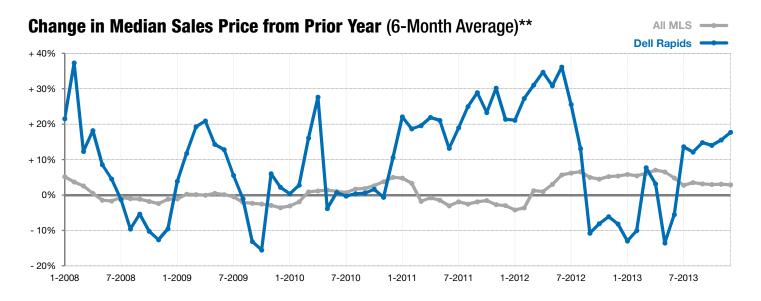

<sup>\*</sup> Does not account for list prices from any previous listing contracts or seller concessions. | Activity for one month can sometimes look extreme due to small sample size.

<sup>\*\*</sup> Each dot represents the change in median sales price from the prior year using a 6-month weighted average. This means that each of the 6 months used in a dot are proportioned according to their share of sales during that period. | Current as of January 7, 2014. All data from RASE Multiple Listing Service. | Powered by 10K Research and Marketing.