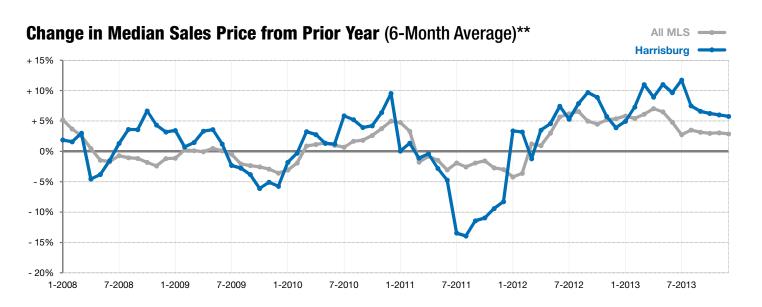

<sup>\*</sup> Does not account for list prices from any previous listing contracts or seller concessions. | Activity for one month can sometimes look extreme due to small sample size.

<sup>\*\*</sup> Each dot represents the change in median sales price from the prior year using a 6-month weighted average. This means that each of the 6 months used in a dot are proportioned according to their share of sales during that period. | Current as of January 7, 2014. All data from RASE Multiple Listing Service. | Powered by 10K Research and Marketing.