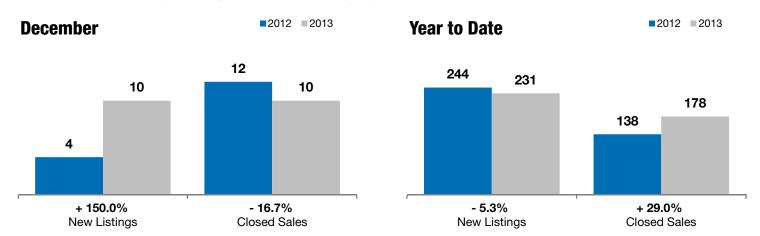

## **Harrisburg**

+ 150.0%

- 16.7%

- 0.7%

Change in **New Listings** 

Change in Closed Sales

Change in Median Sales Price

| Lincoln County, SD                       | December  |           |          | Year to Date |           |         |
|------------------------------------------|-----------|-----------|----------|--------------|-----------|---------|
|                                          | 2012      | 2013      | +/-      | 2012         | 2013      | +/-     |
| New Listings                             | 4         | 10        | + 150.0% | 244          | 231       | - 5.3%  |
| Closed Sales                             | 12        | 10        | - 16.7%  | 138          | 178       | + 29.0% |
| Median Sales Price*                      | \$185,000 | \$183,700 | - 0.7%   | \$156,900    | \$167,500 | + 6.8%  |
| Average Sales Price*                     | \$188,896 | \$214,975 | + 13.8%  | \$174,232    | \$184,916 | + 6.1%  |
| Percent of Original List Price Received* | 98.6%     | 95.8%     | - 2.8%   | 97.3%        | 97.8%     | + 0.6%  |
| Average Days on Market Until Sale        | 85        | 112       | + 31.4%  | 85           | 84        | - 0.8%  |
| Inventory of Homes for Sale              | 50        | 35        | - 30.0%  |              |           |         |
| Months Supply of Inventory               | 4.4       | 2.3       | - 47.1%  |              |           |         |