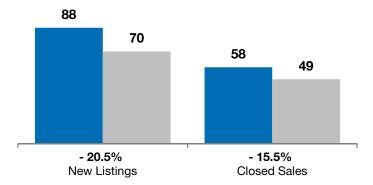

## - 87.5%- 33.3%- 33.0%HartfordChange in<br/>New ListingsChange in<br/>Closed SalesMedian Sales Price

| Minnehaha County, SD                     | D         | December  |         |           | Year to Date |         |  |
|------------------------------------------|-----------|-----------|---------|-----------|--------------|---------|--|
|                                          | 2012      | 2013      | +/-     | 2012      | 2013         | +/-     |  |
| New Listings                             | 8         | 1         | - 87.5% | 88        | 70           | - 20.5% |  |
| Closed Sales                             | 3         | 2         | - 33.3% | 58        | 49           | - 15.5% |  |
| Median Sales Price*                      | \$182,000 | \$121,950 | - 33.0% | \$157,950 | \$157,500    | - 0.3%  |  |
| Average Sales Price*                     | \$174,667 | \$121,950 | - 30.2% | \$183,648 | \$185,663    | + 1.1%  |  |
| Percent of Original List Price Received* | 98.0%     | 90.4%     | - 7.7%  | 96.2%     | 92.3%        | - 4.1%  |  |
| Average Days on Market Until Sale        | 78        | 103       | + 32.1% | 99        | 100          | + 0.7%  |  |
| Inventory of Homes for Sale              | 19        | 21        | + 10.5% |           |              |         |  |
| Months Supply of Inventory               | 3.9       | 4.8       | + 24.5% |           |              |         |  |