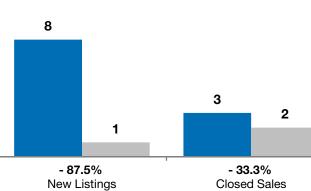

## - 87.5%- 33.3%- 33.0%HartfordChange in<br/>New ListingsChange in<br/>Closed SalesMedian Sales Price

| Minnehaha County, SD                     | D         | December  |         |           | Year to Date |         |  |
|------------------------------------------|-----------|-----------|---------|-----------|--------------|---------|--|
|                                          | 2012      | 2013      | +/-     | 2012      | 2013         | +/-     |  |
| New Listings                             | 8         | 1         | - 87.5% | 88        | 70           | - 20.5% |  |
| Closed Sales                             | 3         | 2         | - 33.3% | 58        | 49           | - 15.5% |  |
| Median Sales Price*                      | \$182,000 | \$121,950 | - 33.0% | \$157,950 | \$157,500    | - 0.3%  |  |
| Average Sales Price*                     | \$174,667 | \$121,950 | - 30.2% | \$183,648 | \$185,663    | + 1.1%  |  |
| Percent of Original List Price Received* | 98.0%     | 90.4%     | - 7.7%  | 96.2%     | 92.3%        | - 4.1%  |  |
| Average Days on Market Until Sale        | 78        | 103       | + 32.1% | 99        | 100          | + 0.7%  |  |
| Inventory of Homes for Sale              | 19        | 21        | + 10.5% |           |              |         |  |
| Months Supply of Inventory               | 3.9       | 4.8       | + 24.5% |           |              |         |  |