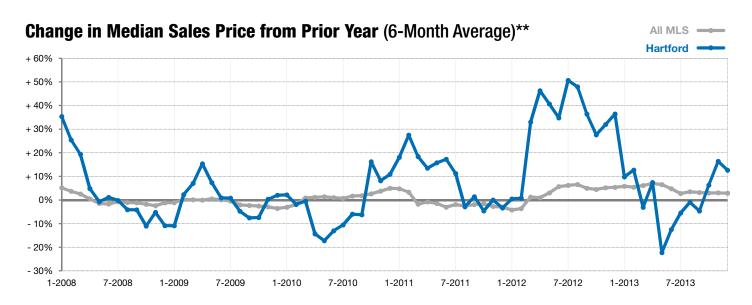

2012 2013

listing contracts or seller concessions. | Activity for one month can sometimes look extreme due to small sample size.

\*\* Each dot represents the change in median sales price from the prior year using a 6-month weighted average. This means that each of the 6 months used in a dot are proportioned according to their share of sales during that period. | Current as of January 7, 2014. All data from RASE Multiple Listing Service. | Powered by 10K Research and Marketing.