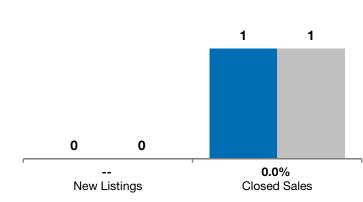

## 0.0% - 69.0% lowa Change in Change in Change in **New Listings Closed Sales Median Sales Price**

| Multiple Counties, IA                    | D         | December |         |           | Year to Date |         |  |
|------------------------------------------|-----------|----------|---------|-----------|--------------|---------|--|
|                                          | 2012      | 2013     | +/-     | 2012      | 2013         | +/-     |  |
| New Listings                             | 0         | 0        |         | 15        | 16           | + 6.7%  |  |
| Closed Sales                             | 1         | 1        | 0.0%    | 9         | 8            | - 11.1% |  |
| Median Sales Price*                      | \$145,000 | \$45,000 | - 69.0% | \$120,000 | \$122,000    | + 1.7%  |  |
| Average Sales Price*                     | \$145,000 | \$45,000 | - 69.0% | \$124,100 | \$126,386    | + 1.8%  |  |
| Percent of Original List Price Received* | 76.4%     | 64.4%    | - 15.7% | 89.0%     | 83.6%        | - 6.0%  |  |
| Average Days on Market Until Sale        | 223       | 157      | - 29.6% | 88        | 155          | + 76.9% |  |
| Inventory of Homes for Sale              | 4         | 4        | 0.0%    |           |              |         |  |
| Months Supply of Inventory               | 3.6       | 4.0      | + 12.5% |           |              |         |  |