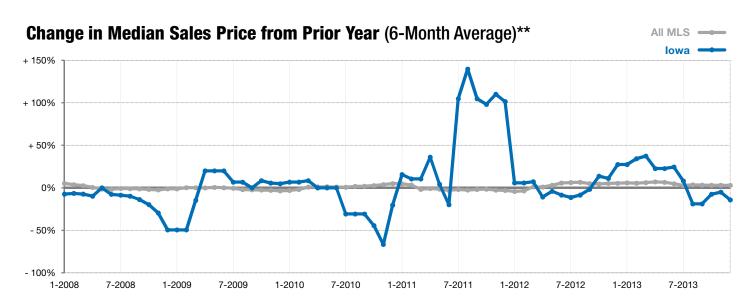

es from any previous listing contracts or seller concessions. | Activity for

2012 2013

**December** 

\*\* Each dot represents the change in median sales price from the prior year using a 6-month weighted average. This means that each of the 6 months used in a dot are proportioned according to their share of sales during that period. | Current as of January 7, 2014. All data from RASE Multiple Listing Service. | Powered by 10K Research and Marketing.