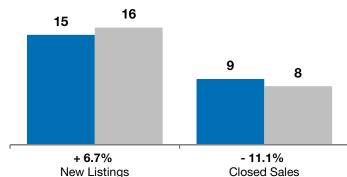

## 0.0% - 69.0% lowa Change in Change in Change in **New Listings Closed Sales Median Sales Price**

| Multiple Counties, IA                    | D         | December |         |           | Year to Date |         |  |
|------------------------------------------|-----------|----------|---------|-----------|--------------|---------|--|
|                                          | 2012      | 2013     | +/-     | 2012      | 2013         | +/-     |  |
| New Listings                             | 0         | 0        |         | 15        | 16           | + 6.7%  |  |
| Closed Sales                             | 1         | 1        | 0.0%    | 9         | 8            | - 11.1% |  |
| Median Sales Price*                      | \$145,000 | \$45,000 | - 69.0% | \$120,000 | \$122,000    | + 1.7%  |  |
| Average Sales Price*                     | \$145,000 | \$45,000 | - 69.0% | \$124,100 | \$126,386    | + 1.8%  |  |
| Percent of Original List Price Received* | 76.4%     | 64.4%    | - 15.7% | 89.0%     | 83.6%        | - 6.0%  |  |
| Average Days on Market Until Sale        | 223       | 157      | - 29.6% | 88        | 155          | + 76.9% |  |
| Inventory of Homes for Sale              | 4         | 4        | 0.0%    |           |              |         |  |
| Months Supply of Inventory               | 3.6       | 4.0      | + 12.5% |           |              |         |  |