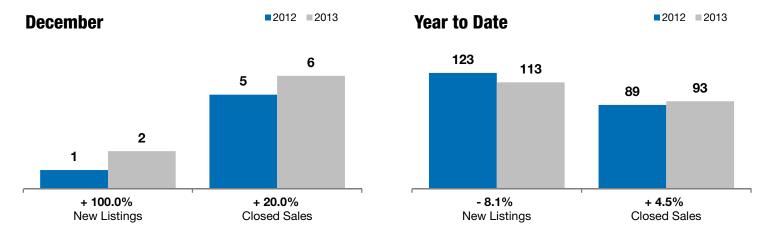

## **Madison**

+ 100.0%

+ 20.0%

+ 25.5%

Change in **New Listings** 

Change in Closed Sales

Change in **Median Sales Price** 

| Lake County, SD                          | December  |           |          | Year to Date |           |         |
|------------------------------------------|-----------|-----------|----------|--------------|-----------|---------|
|                                          | 2012      | 2013      | +/-      | 2012         | 2013      | +/-     |
| New Listings                             | 1         | 2         | + 100.0% | 123          | 113       | - 8.1%  |
| Closed Sales                             | 5         | 6         | + 20.0%  | 89           | 93        | + 4.5%  |
| Median Sales Price*                      | \$110,000 | \$138,000 | + 25.5%  | \$121,000    | \$129,900 | + 7.4%  |
| Average Sales Price*                     | \$120,430 | \$128,083 | + 6.4%   | \$128,773    | \$147,146 | + 14.3% |
| Percent of Original List Price Received* | 90.3%     | 93.0%     | + 2.9%   | 95.1%        | 93.6%     | - 1.5%  |
| Average Days on Market Until Sale        | 117       | 121       | + 3.5%   | 103          | 132       | + 28.0% |
| Inventory of Homes for Sale              | 31        | 27        | - 12.9%  |              |           |         |
| Months Supply of Inventory               | 4.2       | 3.6       | - 13.9%  |              |           |         |