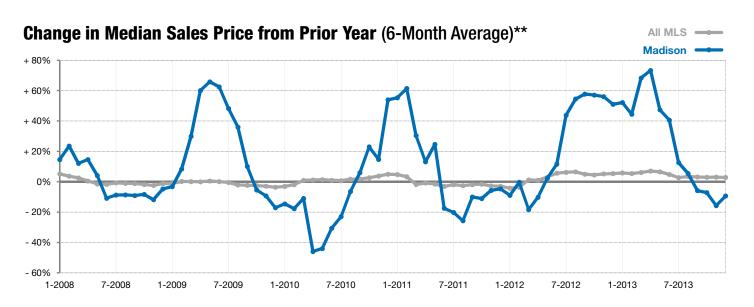

<sup>\*</sup> Does not account for list prices from any previous listing contracts or seller concessions. | Activity for one month can sometimes look extreme due to small sample size.

<sup>\*\*</sup> Each dot represents the change in median sales price from the prior year using a 6-month weighted average. This means that each of the 6 months used in a dot are proportioned according to their share of sales during that period. | Current as of January 7, 2014. All data from RASE Multiple Listing Service. | Powered by 10K Research and Marketing.