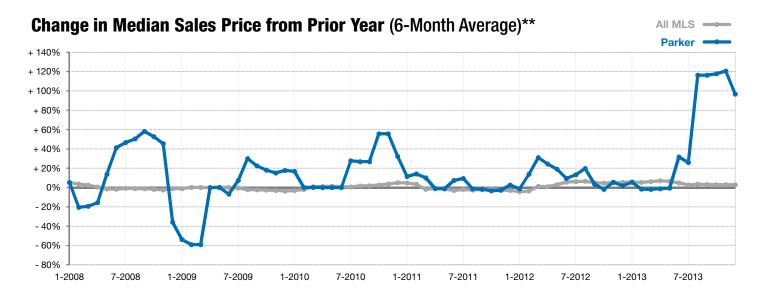

<sup>\*</sup> Does not account for list prices from any previous listing contracts or seller concessions. | Activity for one month can sometimes look extreme due to small sample size.

<sup>\*\*</sup> Each dot represents the change in median sales price from the prior year using a 6-month weighted average. This means that each of the 6 months used in a dot are proportioned according to their share of sales during that period. | Current as of January 7, 2014. All data from RASE Multiple Listing Service. | Powered by 10K Research and Marketing.