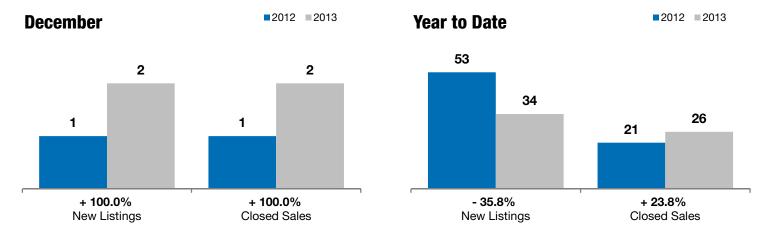

## **Parker**

+ 100.0% + 100.0%

Change in Change in Change in **New Listings Closed Sales Median Sales Price** 

| Turner County, SD                        |      | December  |          |           | Year to Date |         |  |
|------------------------------------------|------|-----------|----------|-----------|--------------|---------|--|
|                                          | 2012 | 2013      | +/-      | 2012      | 2013         | +/-     |  |
| New Listings                             | 1    | 2         | + 100.0% | 53        | 34           | - 35.8% |  |
| Closed Sales                             | 1    | 2         | + 100.0% | 21        | 26           | + 23.8% |  |
| Median Sales Price*                      | \$0  | \$144,950 |          | \$126,250 | \$143,000    | + 13.3% |  |
| Average Sales Price*                     | \$0  | \$144,950 |          | \$118,465 | \$141,594    | + 19.5% |  |
| Percent of Original List Price Received* | 0.0% | 96.3%     |          | 91.7%     | 93.0%        | + 1.4%  |  |
| Average Days on Market Until Sale        | 124  | 242       | + 94.8%  | 81        | 126          | + 55.9% |  |
| Inventory of Homes for Sale              | 17   | 13        | - 23.5%  |           |              |         |  |
| Months Supply of Inventory               | 8.5  | 5.2       | - 38.8%  |           |              |         |  |