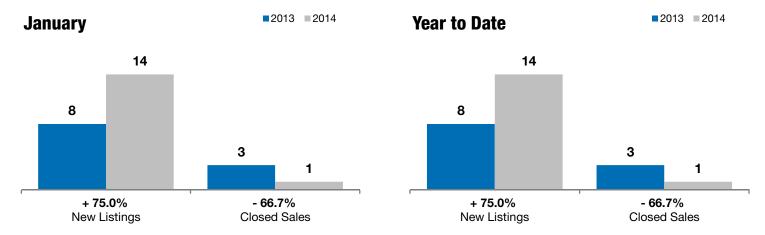

## **Canton**

+ 75.0%

- 66.7%

+ 60.8%

Change in **New Listings** 

Change in Closed Sales

Change in Median Sales Price

| Lincoln County, SD                       | January  |           |         | Year to Date |           |         |
|------------------------------------------|----------|-----------|---------|--------------|-----------|---------|
|                                          | 2013     | 2014      | +/-     | 2013         | 2014      | +/-     |
| New Listings                             | 8        | 14        | + 75.0% | 8            | 14        | + 75.0% |
| Closed Sales                             | 3        | 1         | - 66.7% | 3            | 1         | - 66.7% |
| Median Sales Price*                      | \$88,250 | \$141,900 | + 60.8% | \$88,250     | \$141,900 | + 60.8% |
| Average Sales Price*                     | \$94,488 | \$141,900 | + 50.2% | \$94,488     | \$141,900 | + 50.2% |
| Percent of Original List Price Received* | 100.3%   | 101.4%    | + 1.2%  | 100.3%       | 101.4%    | + 1.2%  |
| Average Days on Market Until Sale        | 121      | 111       | - 8.5%  | 121          | 111       | - 8.5%  |
| Inventory of Homes for Sale              | 34       | 25        | - 26.5% |              |           |         |
| Months Supply of Inventory               | 10.1     | 6.0       | - 40.6% |              |           |         |