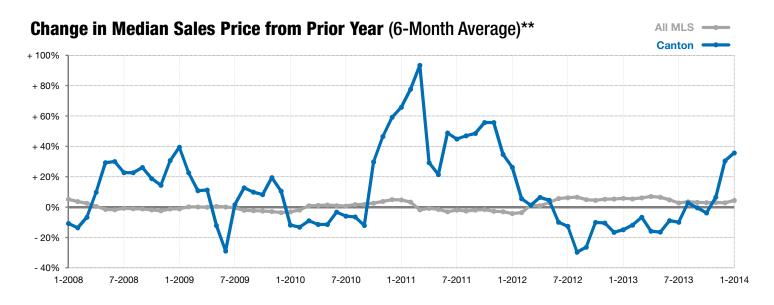

<sup>\*</sup> Does not account for list prices from any previous listing contracts or seller concessions. | Activity for one month can sometimes look extreme due to small sample size.

<sup>\*\*</sup> Each dot represents the change in median sales price from the prior year using a 6-month weighted average. This means that each of the 6 months used in a dot are proportioned according to their share of sales during that period. | Current as of February 6, 2014. All data from RASE Multiple Listing Service. | Powered by 10K Research and Marketing.